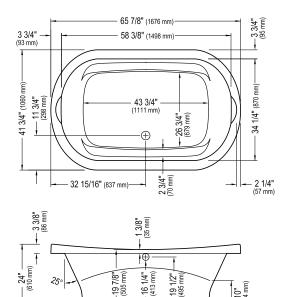

# **TECHNICAL SPECIFICATIONS**

65 7/8" x 41 3/4" x 24" Bath

#### **DIMENSIONS**

| PRODUCT LENGTH   | BATHING WELL LENGTH | PRODUCT WIDTH | BATHING WELL WIDTH | PRODUCT HEIGHT  |
|------------------|---------------------|---------------|--------------------|-----------------|
| 65 7/8"          | 43 3/4"             | 41 3/4"       | 26 3/4"            | 24"             |
| DEEP SUMP HEIGHT | DECK WIDTH          | WEIGHT        | DRAIN CLEARANCE    | SHIPPING LENGTH |
| 16 1/4"          | 3 3/4"              | 69 Lbs        | 2 1/8"             | 74"             |
| SHIPPING WIDTH   | SHIPPING HEIGHT     |               |                    |                 |
| 42"              | 24 1/2"             |               |                    |                 |