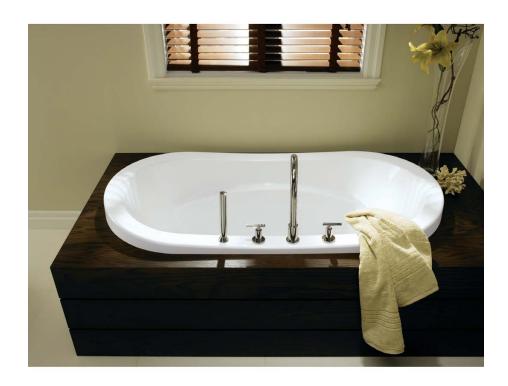

### **FEATURES**

- Made of thermoformed acrylic and reinforced with fiberglass
- High gloss finish is resistant to dulling, scratching and fading
- Drop-in installation
- Available in center drain configuration
- Comes with leveling legs for ease of installation
- Available with massage systems for outmost relaxation
- Transitional style that complements any bathroom
- Integrated armrests and 2 headrests for a relaxing bathing experience
- 10-year limited warranty provides peace of mind

### **ATTRIBUTES**

— Installation Type : Drop-In

— Above-the-Floor Rough : No

- Material : Acrylic

Residential Warranty: 10

- Commercial Warranty: 10

65 7/8" x 41 3/4" x 24" Bath