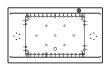

### Mass-Air/Whirlpool Combo

Included: 6 square turbo jets, 10 square micro-rotating back jets, 11 Mass-Air injectors, 13 A pump, Optima blower 750W (1 1/2h.p.) with 300W heating element, two diverter valves and backlit electronic control.

#### Mass-Air/Activ-Air Combo

Included: 52 Activ-Air micro-jets, 11 Mass-Air injectors, two Optima blowers 750W (1 1/2h.p.) with 300W heating element, two diverter valves and backlit electronic

#### Mass-Air

Included: 21 (11-10) injectors, Optima blower 750W (1 1/2h.p.) with 300W heating element and backlit electronic control

### Activ-Air

Included: 52 micro-jets, Optima blower 750W (1 1/2h.p.) with 300W heating element and backlit electronic control.

### Whirlpool

Included: 6 square turbo jets, 10 square micro-rotating back jets, 13 A pump, two diverter valves and electronic control.

#### Activ-Air/Mass-Air/Whirlpool Combo

Included: 6 square turbo jets, 10 square micro-rotating back jets, 36 Activ-Air micro-jets, 11 Mass-Air injectors, 13 A pump, two Optima blowers 750W (1 1/2h.p.) with 300W heating element, two diverter valves and backlit electronic control.

#### Activ-Air/Whirlpool Combo

Included: 6 square turbo jets, 10 square micro-rotating back jets, 36 Activ-Air micro-jets, 13 A pump, Optima blower 750W (1 1/2h.p.) with 300W heating element, two diverter valves and backlit electronic control.