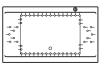

# **SYSTEMS**

#### Mass-Air/Activ-Air Combo

Included: 52 Activ-Air micro-jets, 11 Mass-Air injectors, two Optima blowers 750W (1 1/2h.p.) with 300W heating element, two diverter valves and backlit electronic