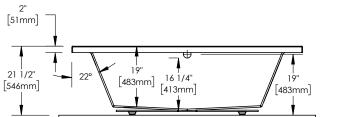

# 71 7/8" x 42" x 21 1/4" Bathtub

Wood support design may vary. All dimensions are approximate. Structure measurements must be verified against the unit to ensure proper fit.

71 7/8" x 42" x 21 1/4" Bathtub

## **DIMENSIONS**

| PRODUCT LENGTH   | BATHING WELL LENGTH | PRODUCT WIDTH | BATHING WELL WIDTH | PRODUCT HEIGHT  |
|------------------|---------------------|---------------|--------------------|-----------------|
| 71 7/8"          | 46"                 | 42"           | 28 1/4"            | 21 1/4"         |
| DEEP SUMP HEIGHT | DECK WIDTH          | WEIGHT        | DRAIN CLEARANCE    | SHIPPING LENGTH |
| 16 1/8"          | 4 1/4"              | 101 Lbs       | 2 1/4"             | 74"             |
| SHIPPING WIDTH   | SHIPPING HEIGHT     |               |                    |                 |
| 42"              | 24 1/2"             |               |                    |                 |