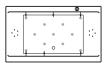

# **SYSTEMS**

### Whirlpool

Included: 6 square turbo jets, 10 square micro-rotating back jets, 13 A pump, two diverter valves and electronic control.