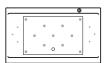

# **SYSTEMS**

#### Mass-Air

Included: 21 (11-10) injectors, Optima blower 750W (1 1/2h.p.) with 300W heating element and backlit electronic control