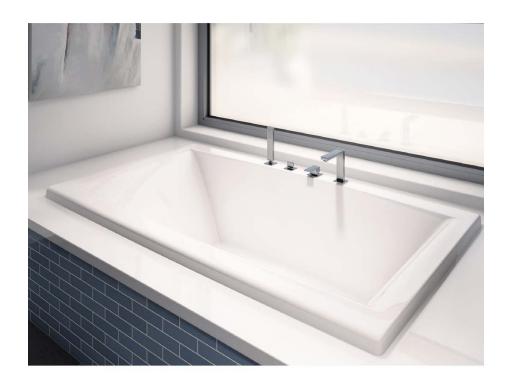

# **JADE 7242**

# 71 7/8" x 42" x 21 1/4" Bathtub

# **FEATURES**

- Made of thermoformed acrylic and reinforced with fiberglass
- High gloss finish is resistant to dulling, scratching and fading
- Drop-in installation
- Available in center drain configuration
- Comes with leveling legs for ease of installation
- Available with massage systems for outmost relaxation
- Contemporary style that complements any bathroom
- Optimized backrest for maximum comfort
- 10-year limited warranty provides peace of mind