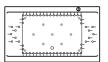

# **SYSTEMS**

### Activ-Air

Included: 52 micro-jets, Optima blower 750W (1 1/2h.p.) with 300W heating element and backlit electronic control.