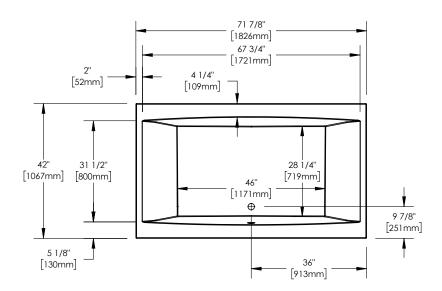

# 71 7/8" x 42" x 21 1/4" Bathtub

Wood support design may vary. All dimensions are approximate. Structure measurements must be verified against the unit to ensure proper fit.

71 7/8" x 42" x 21 1/4" Bathtub

## **DIMENSIONS**

| PRODUCT LENGTH   | BATHING WELL LENGTH | PRODUCT WIDTH | BATHING WELL WIDTH | PRODUCT HEIGHT  |
|------------------|---------------------|---------------|--------------------|-----------------|
| 71 7/8"          | 46"                 | 42"           | 28 1/4"            | 21 1/4"         |
| DEEP SUMP HEIGHT | DECK WIDTH          | WEIGHT        | DRAIN CLEARANCE    | SHIPPING LENGTH |
| 16 1/8"          | 4 1/4"              | 101 Lbs       | 2 1/4"             | 74"             |
| SHIPPING WIDTH   | SHIPPING HEIGHT     |               |                    |                 |
| 42"              | 24 1/2"             |               |                    |                 |