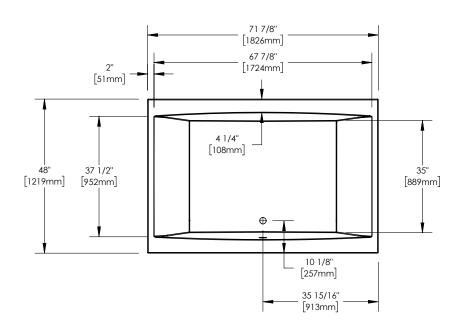

71 7/8" x 48" x 21 1/4" Bathtub

### **DIMENSIONS**

| PRODUCT LENGTH   | BATHING WELL LENGTH | PRODUCT WIDTH | BATHING WELL WIDTH | PRODUCT HEIGHT  |
|------------------|---------------------|---------------|--------------------|-----------------|
| 71 7/8"          | 46"                 | 48"           | 35"                | 21 1/4"         |
| DEEP SUMP HEIGHT | DECK WIDTH          | WEIGHT        | DRAIN CLEARANCE    | SHIPPING LENGTH |
| 15 5/8"          | 4 1/4"              | 108 Lbs       | 2 1/2"             | 74"             |
| SHIPPING WIDTH   | SHIPPING HEIGHT     |               |                    |                 |
| 49"              | 23 1/2"             |               |                    |                 |