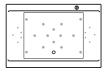

### **SYSTEMS**

#### Activ-Air/Mass-Air/Whirlpool Combo

Included: 6 square turbo jets, 10 square micro-rotating back jets, 42 Activ-Air micro-jets, 14 Mass-Air injectors, 13 A pump, two Optima blowers 750W (1 1/2h.p.) with 300W heating element, two diverter valves and backlit electronic control.

#### Activ-Air/Whirlpool Combo

Included: 6 square turbo jets, 10 square micro-rotating back jets, 42 Activ-Air micro-jets, 13 A pump, Optima blower 750W (1 1/2h.p.) with 300W heating element, two diverter valves and backlit electronic control.

#### Mass-Air/Whirlpool Combo

Included: 6 square turbo jets, 10 square micro-rotating back jets, 14 Mass-Air injectors, 13 A pump, Optima blower 750W (1 1/2h.p.) with 300W heating element, two diverter valves and backlit electronic control.

#### Mass-Air/Activ-Air Combo

Included: 58 Activ-Air micro-jets, 14 Mass-Air injectors, two Optima blowers 750W (1 1/2h.p.) with 300W heating element and backlit electronic control.

| Project:        |  |
|-----------------|--|
| Contractor:     |  |
| Representative: |  |
| Date:           |  |
| ēl:             |  |
| Notes:          |  |
|                 |  |
|                 |  |