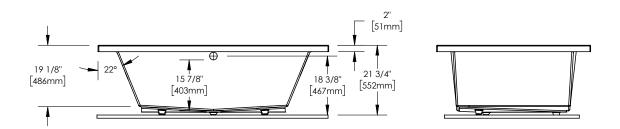

71 7/8" x 48" x 21 1/4" Bathtub

### **DIMENSIONS**

| PRODUCT LENGTH   | BATHING WELL LENGTH | PRODUCT WIDTH | BATHING WELL WIDTH | PRODUCT HEIGHT  |
|------------------|---------------------|---------------|--------------------|-----------------|
| 71 7/8"          | 46"                 | 48"           | 35"                | 21 1/4"         |
| DEEP SUMP HEIGHT | DECK WIDTH          | WEIGHT        | DRAIN CLEARANCE    | SHIPPING LENGTH |
| 15 5/8"          | 4 1/4"              | 108 Lbs       | 2 1/2"             | 74"             |
| SHIPPING WIDTH   | SHIPPING HEIGHT     |               |                    |                 |
| 49"              | 23 1/2"             |               |                    |                 |