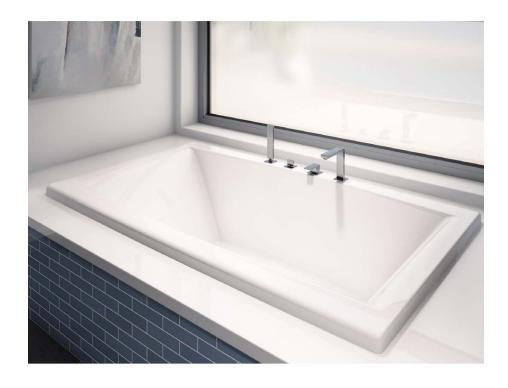

# **JADE 7248**

# 71 7/8" x 48" x 21 1/4" Bathtub

# **FEATURES**

- Made of thermoformed acrylic and reinforced with fiberglass
- High gloss finish is resistant to dulling, scratching and fading
- Drop-in installation
- Available in center drain configuration
- Comes with leveling legs for ease of installation
- Available with massage systems for outmost relaxation
- Contemporary style that complements any bathroom
- Optimized backrest for maximum comfort
- 10-year limited warranty provides peace of mind