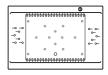

### **SYSTEMS**

#### Activ-Air/Mass-Air/Whirlpool Combo

Included: 6 square turbo jets, 10 square micro-rotating back jets, 42 Activ-Air micro-jets, 14 Mass-Air injectors, 13 A pump, two Optima blowers 750W (1 1/2h.p.) with 300W heating element, two diverter valves and backlit electronic control.

#### Activ-Air/Whirlpool Combo

Included: 6 square turbo jets, 10 square micro-rotating back jets, 42 Activ-Air micro-jets, 13 A pump, Optima blower 750W (1 1/2h.p.) with 300W heating element, two diverter valves and backlit electronic control.

#### Mass-Air/Whirlpool Combo

Included: 6 square turbo jets, 10 square micro-rotating back jets, 14 Mass-Air injectors, 13 A pump, Optima blower 750W (1 1/2h.p.) with 300W heating element, two diverter valves and backlit electronic control.

#### Activ-Air

Included: 58 micro-jets, Optima blower 750W (1 1/2h.p.) with 300W heating element and backlit electronic control.

#### Mass-Air

Included: 24 (14-10) injectors, Optima blower 750W (1 1/2h.p.) with 300W heating element and backlit electronic control.

#### Whirlpool

Included: 6 square turbo jets, 10 square micro-rotating back jets, 13 Å pump, two diverter valves and electronic control.

#### Mass-Air/Activ-Air Combo

Included: 58 Activ-Air micro-jets, 14 Mass-Air injectors, two Optima blowers 750W (1 1/2h.p.) with 300W heating element and backlit electronic control.

| Project:        |  |
|-----------------|--|
| Contractor:     |  |
| Representative: |  |
| Date:           |  |
| ēl:             |  |
| Notes:          |  |
|                 |  |
|                 |  |