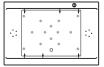

### **SYSTEMS**

#### Activ-Air

Included: 58 micro-jets, Optima blower 750W (1 1/2h.p.) with 300W heating element and backlit electronic control.

#### Mass-Air

Included: 24 (14-10) injectors, Optima blower 750W (1 1/2h.p.) with 300W heating element and backlit electronic control.

#### Whirlpool

Included: 6 square turbo jets, 10 square micro-rotating back jets, 13 Å pump, two diverter valves and electronic control.