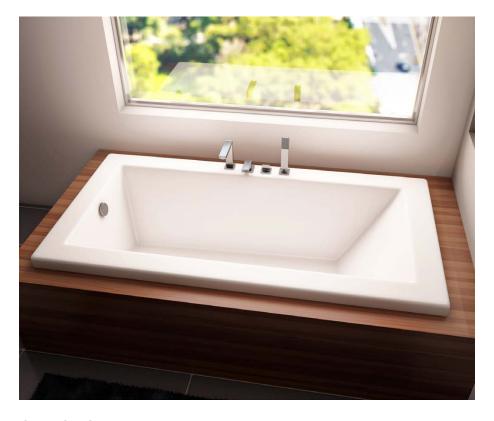

# **ZEN 7242**

## 71 3/4" x 41 7/8" x 22" Bathtub

## **FEATURES**

- High gloss finish is resistant to dulling, scratching and fading
- Standard round drain
- Thermoformed acrylic reinforced with fiber glass for a durable bathtub
- Drop-In installation
- Water capacity of 126 US gallons
- 10-year limited warranty provides peace of mind
- Available in center drain configuration
- Comes with leveling legs for ease of installation
- Available with massage systems for outmost relaxation