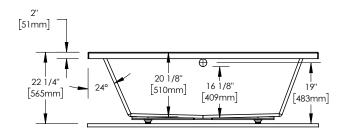

## **DIMENSIONS**

| PRODUCT LENGTH   | BATHING WELL LENGTH | PRODUCT WIDTH | BATHING WELL WIDTH | PRODUCT HEIGHT |
|------------------|---------------------|---------------|--------------------|----------------|
| 71 3/4"          | 48"                 | 41 7/8"       | 29 1/2"            | 22"            |
| DEEP SUMP HEIGHT | DECK WIDTH          | WEIGHT        | SHIPPING LENGTH    | SHIPPING WIDTH |
| 16 1/8"          | 4 1/4"              | 86 Lbs        | 72"                | 42"            |
| SHIPPING HEIGHT  |                     |               |                    |                |

24"