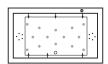

## 71 3/4" x 41 7/8" x 22" Bathtub

Wood support design may vary. All dimensions are approximate. Structure measurements must be verified against the unit to ensure proper fit.