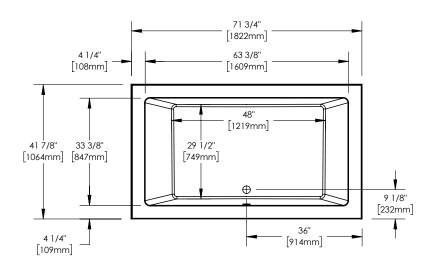

## 71 3/4" x 41 7/8" x 22" Bathtub

## **DIMENSIONS**

| PRODUCT LENGTH   | BATHING WELL LENGTH | PRODUCT WIDTH | BATHING WELL WIDTH | PRODUCT HEIGHT |
|------------------|---------------------|---------------|--------------------|----------------|
| 71 3/4"          | 48"                 | 41 7/8"       | 29 1/2"            | 22"            |
| DEEP SUMP HEIGHT | DECK WIDTH          | WEIGHT        | SHIPPING LENGTH    | SHIPPING WIDTH |
| 16 1/8"          | 4 1/4"              | 86 Lbs        | 72"                | 42"            |
| SHIPPING HEIGHT  |                     |               |                    |                |