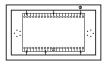

## **DIMENSIONS**

| PRODUCT LENGTH   | BATHING WELL LENGTH | PRODUCT WIDTH | BATHING WELL WIDTH | PRODUCT HEIGHT |
|------------------|---------------------|---------------|--------------------|----------------|
| 71 3/4"          | 48"                 | 41 7/8"       | 29 1/2"            | 22"            |
| DEEP SUMP HEIGHT | DECK WIDTH          | WEIGHT        | SHIPPING LENGTH    | SHIPPING WIDTH |
| 16 1/8"          | 4 1/4"              | 86 Lbs        | 72"                | 42"            |
| SHIPPING HEIGHT  |                     |               |                    |                |

24"