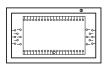

## 71 3/4" x 41 7/8" x 22" Bathtub

## **DIMENSIONS**

| PRODUCT LENGTH   | BATHING WELL LENGTH | PRODUCT WIDTH | BATHING WELL WIDTH | PRODUCT HEIGHT |
|------------------|---------------------|---------------|--------------------|----------------|
| 71 3/4"          | 48"                 | 41 7/8"       | 29 1/2"            | 22"            |
| DEEP SUMP HEIGHT | DECK WIDTH          | WEIGHT        | SHIPPING LENGTH    | SHIPPING WIDTH |
| 16 1/8"          | 4 1/4"              | 86 Lbs        | 72"                | 42"            |
| SHIPPING HEIGHT  |                     |               |                    |                |