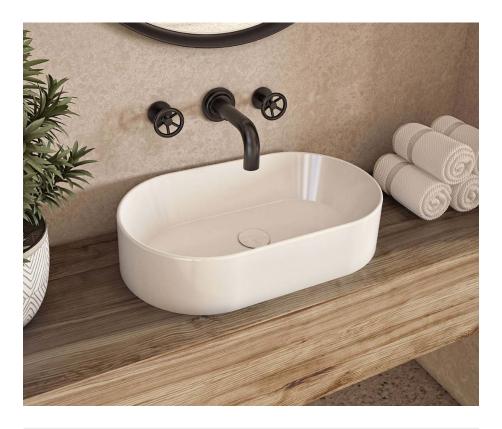

# **ALTA OVAL**

20 7/8" x 20 7/8" x 3 1/2" Sink

COLOR(S)

White

### **FEATURES**

- Specious design with slim edge profile
- Rounded corners for ease of cleaning
- Matching pop-up drain included & ready to be combined with your favorite vessel sink faucet
- Above-Counter Installation allows you to update your bathroom sink without replacing the entire vanity
- Easy to clean with warm soapy water and a soft cloth
- Made of ceramic
- Glossy white finish
- 5-year limited warranty provides peace of mind
- DIY Installation

#### **ATTRIBUTES**

- Installation Type: Vessel

- Material: Ceramic

- Residential Warranty: 5

- Commercial Warranty: 5

Years

20 7/8" x 20 7/8" x 3 1/2" Sink

All dimensions are approximate. Structure measurements must be verified against the unit to ensure proper fit.