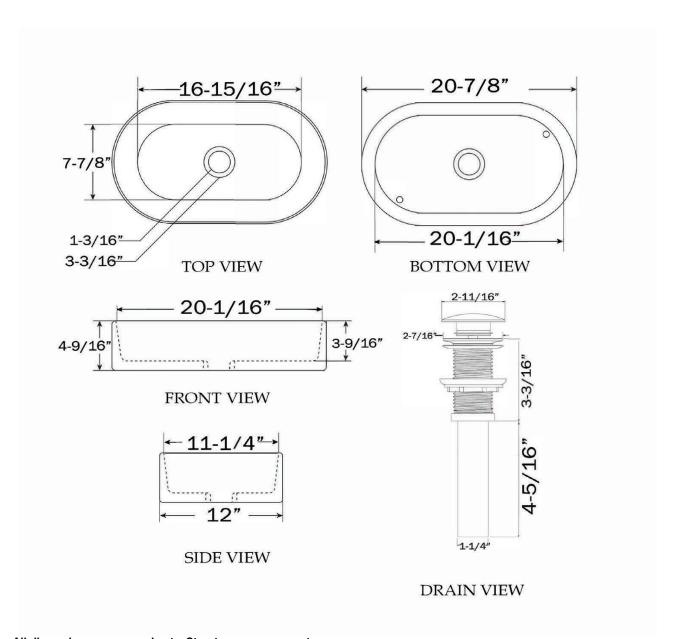

## **TECHNICAL SPECIFICATIONS**

20 7/8" x 20 7/8" x 3 1/2" Sink

#### **DIMENSIONS**

| PRODUCT LENGTH | PRODUCT WIDTH   | PRODUCT HEIGHT | WEIGHT   | SHIPPING LENGTH |
|----------------|-----------------|----------------|----------|-----------------|
| 20 7/8"        | 20 7/8"         | 3 1/2"         | 17.6 Lbs | 20 7/8"         |
| SHIPPING WIDTH | SHIPPING HEIGHT |                |          |                 |
| 20 7/8"        | 3 1/2"          |                |          |                 |