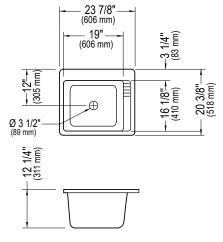

### **TECHNICAL SPECIFICATIONS**

23 7/8" x 20 3/8" x 12 1/4" Sink

### **DIMENSIONS**

| PRODUCT LENGTH | PRODUCT WIDTH   | PRODUCT HEIGHT | WEIGHT | SHIPPING LENGTH |
|----------------|-----------------|----------------|--------|-----------------|
| 23 7/8"        | 20 3/8"         | 12 1/4"        | 18 Lbs | 25"             |
| SHIPPING WIDTH | SHIPPING HEIGHT |                |        |                 |
| 21 1/2"        | 11"             |                |        |                 |