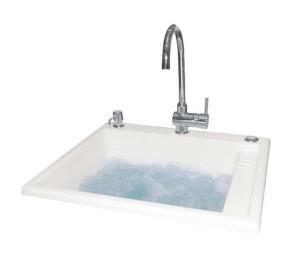

## ECO LAUNDRY TUB 24 X 20

23 7/8" x 20 3/8" x 12 1/4" Sink

COLOR(S)

White

#### **FEATURES**

- Made of high-quality Acrylic for durability and longevity
- Soap dish and drip tray with recessed edge preventing water from dripping, keeping your area tidy and easy to clean
- 16 microjets system available for deep and effective cleaning of laundry, ensuring more thorough removal of dirt and stains
- Great choice for laundry rooms, garages, and other spaces where space is at a premium
- The 16 microjet system offers significant time-saving benefits and is particularly well-suited for delicate items, ensuring their preservation without requiring hand washing

Acrylic Laundry Sink with air system

EC02420A Included: 16 micro-jets (Activ-Air + without check valves), Optima blower 750W (1 ½ h.p.) with 300W heating element, ON/OFF air push button. White, Bone or Chrome (specify your color)