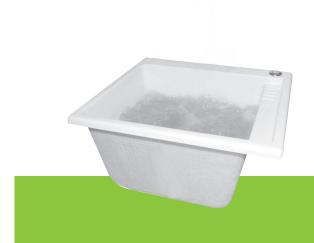

## ECO LAUNDRY TUB 24 X 20

23 7/8" x 20 3/8" x 12 1/4" Sink

COLOR(S)

White

### **ATTRIBUTES**

— Installation Type : Drop-In

- Material : Acrylic

- Residential Warranty: 1

Commercial Warranty : 1 Year

23 7/8" x 20 3/8" x 12 1/4" Sink

#### **NET WEIGHT: GROSS WEIGHT:**

13.5 lbs

18 lbs

EC02420

Acrylic Laundry Sink only \*All dimensions are approximate and subject to change without notice. Please refer to the installation guide before beginning the installation.