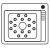

#### **FEATURES**

- Made of high-quality Acrylic for durability and longevity
- Soap dish and drip tray with recessed edge preventing water from dripping, keeping your area tidy and easy to clean
- 16 microjets system available for deep and effective cleaning of laundry, ensuring more thorough removal of dirt and stains
- Great choice for laundry rooms, garages, and other spaces where space is at a premium
- The 16 microjet system offers significant time-saving benefits and is particularly well-suited for delicate items, ensuring their preservation without requiring hand washing

Acrylic Laundry Sink with air system

EC02420A Included: 16 micro-jets (Activ-Air + without check valves), Optima blower 750W (1 ½ h.p.) with 300W heating element, ON/OFF air push button. White, Bone or Chrome (specify your color)