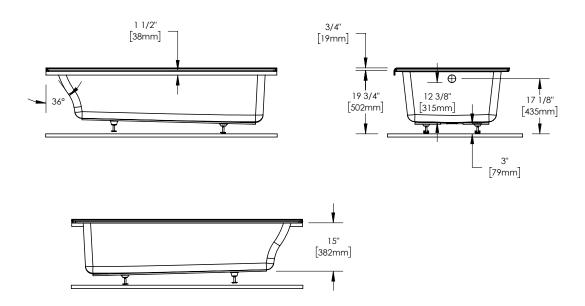

#### Pia 3660 IF AFR

Wood support design may vary.
All dimensions are approximate.
Structure measurements must be verified against the unit to ensure proper fit.

#### Pia 3272 IF AFR

Wood support design may vary.
All dimensions are approximate.
Structure measurements must be verified against the unit to ensure proper fit.

#### Pia 3672 IF AFR

Wood support design may vary.
All dimensions are approximate.
Structure measurements must be verified against the unit to ensure proper fit.