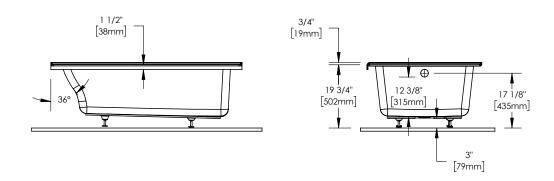

#### Pia 3660 IF AFR

Wood support design may vary.
All dimensions are approximate.
Structure measurements must be verified against the unit to ensure proper fit.