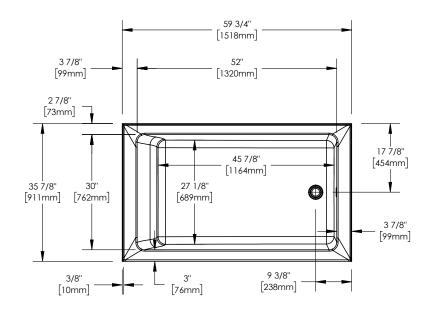

#### Pia 3660 IF AFR

Wood support design may vary.
All dimensions are approximate.
Structure measurements must be verified against the unit to ensure proper fit.

#### Pia 3272 IF AFR

Wood support design may vary.
All dimensions are approximate.
Structure measurements must be verified against the unit to ensure proper fit.

#### Pia 3672 IF AFR

Wood support design may vary.
All dimensions are approximate.
Structure measurements must be verified against the unit to ensure proper fit.