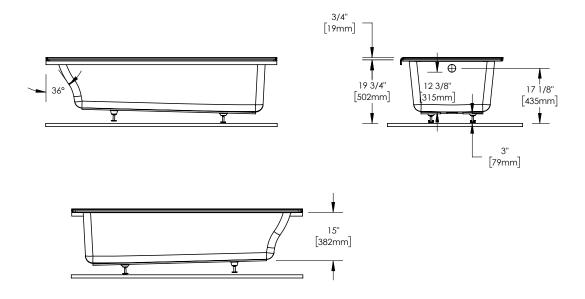

#### Pia 3672 IF AFR

Wood support design may vary.
All dimensions are approximate.
Structure measurements must be verified against the unit to ensure proper fit.