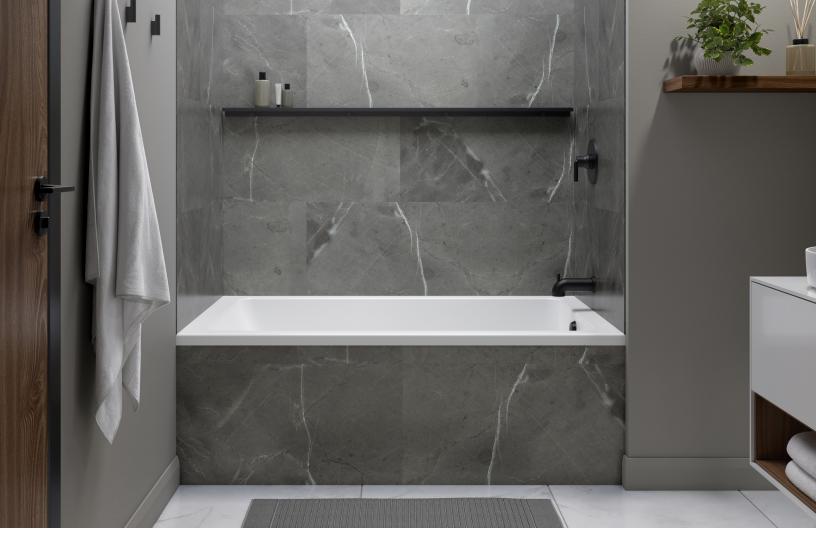

Bathtub with Integrated Tiling Flange - Alcove Installation

### **Key Features:**

- Thermoformed acrylic reinforced with fiberglass for a durable bathtub
- Gloss finish resistant to stains and discoloration
- Multiple sizes available
- Alcove installation, perfect for remodeling
- Above-the-floor rough (AFR) so pipes can be routed without breaking ground or relocating the drain
- Integrated tiling flange for added leak protection
- Available in left or right installation