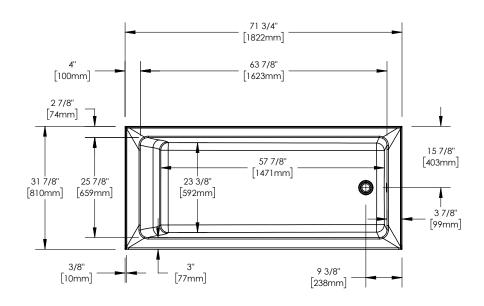

#### Pia 3272 IF AFR

Wood support design may vary.
All dimensions are approximate.
Structure measurements must be verified against the unit to ensure proper fit.