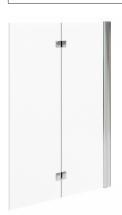

### **Complementary product**

Herencia Door

| Description       | Dimensions | Sellable Code |  |
|-------------------|------------|---------------|--|
| Herencia Tub Door | 42" x 59"  | 220085        |  |