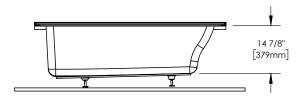

#### Pia 3660 IF AFR

Wood support design may vary.
All dimensions are approximate.
Structure measurements must be verified against the unit to ensure proper fit.