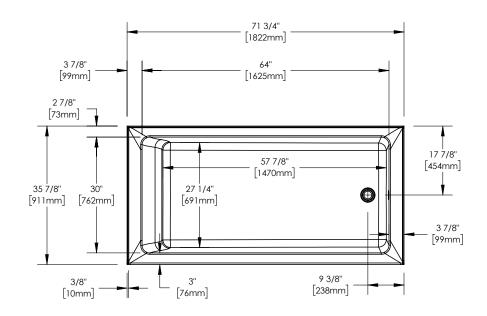

#### Pia 3660 IF AFR

Wood support design may vary.
All dimensions are approximate.
Structure measurements must be verified against the unit to ensure proper fit.

#### Pia 3272 IF AFR

Wood support design may vary.
All dimensions are approximate.
Structure measurements must be verified against the unit to ensure proper fit.

#### Pia 3672 IF AFR

Wood support design may vary.
All dimensions are approximate.
Structure measurements must be verified against the unit to ensure proper fit.