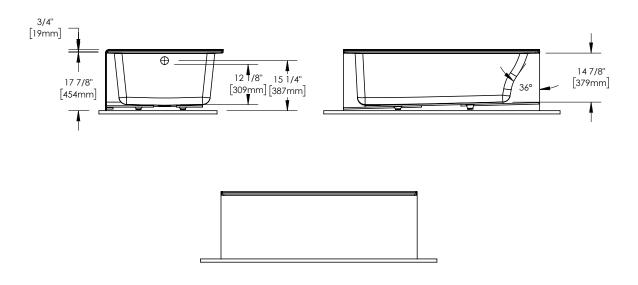

| 220392-000-001-202 |
| PIA 36 x 72 AFR with Tiling Flange and Skirt, LH | 36" x 72"  | Left-hand drain  |                   | 220394-000-001-101 |
| PIA 36 x 72 AFR with Tiling Flange and Skirt, RH | 36" x 72"  | Right-hand drain |                   | 220394-000-001-102 |
| PIA 36 x 72 with Tiling Flange and Skirt, LH     | 36" x 72"  | Left-hand drain  |                   | 220394-000-001-201 |
| PIA 36 x 72 with Tiling Flange and Skirt, RH     | 36" x 72"  | Right-hand drain |                   | 220394-000-001-202 |



### **Complementary product**

Herencia Door

| Description       | Dimensions | Sellable Code |  |
|-------------------|------------|---------------|--|
| Herencia Tub Door | 42" x 59"  | 220085        |  |

#### Pia 3660 IFS AFR







#### Pia 3660 IFS





#### Pia 3272 IFS AFR







#### **Pia 3272 IFS**





#### Pia 3672 IFS AFR





#### **Pia 3672 IFS**