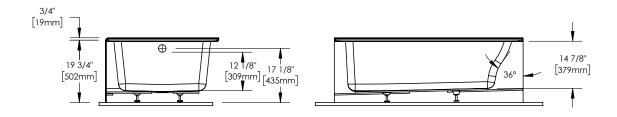

ight-hand drain |                   | 220392-000-001-202 |
| PIA 36 x 72 AFR with Tiling Flange and Skirt, LH | 36" x 72"  | Left-hand drain  |                   | 220394-000-001-101 |
| PIA 36 x 72 AFR with Tiling Flange and Skirt, RH | 36" x 72"  | Right-hand drain |                   | 220394-000-001-102 |
| PIA 36 x 72 with Tiling Flange and Skirt, LH     | 36" x 72"  | Left-hand drain  |                   | 220394-000-001-201 |
| PIA 36 x 72 with Tiling Flange and Skirt, RH     | 36" x 72"  | Right-hand drain |                   | 220394-000-001-202 |



### **Complementary product**

Herencia Door

| Description       | Dimensions | Sellable Code |  |
|-------------------|------------|---------------|--|
| Herencia Tub Door | 42" x 59"  | 220085        |  |

#### Pia 3660 IFS AFR







#### Pia 3660 IFS





#### Pia 3272 IFS AFR







#### **Pia 3272 IFS**





#### Pia 3672 IFS AFR





#### **Pia 3672 IFS**