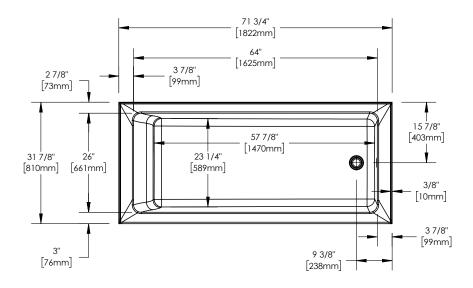

th Tiling Flange and Skirt, LH | 36" x 72"  | Left-hand drain  |                   | 220394-000-001-101 |
| PIA 36 x 72 AFR with Tiling Flange and Skirt, RH | 36" x 72"  | Right-hand drain |                   | 220394-000-001-102 |
| PIA 36 x 72 with Tiling Flange and Skirt, LH     | 36" x 72"  | Left-hand drain  |                   | 220394-000-001-201 |
| PIA 36 x 72 with Tiling Flange and Skirt, RH     | 36" x 72"  | Right-hand drain |                   | 220394-000-001-202 |



### **Complementary product**

Herencia Door

| Description       | Dimensions | Sellable Code |  |
|-------------------|------------|---------------|--|
| Herencia Tub Door | 42" x 59"  | 220085        |  |

#### Pia 3660 IFS AFR







#### Pia 3660 IFS





#### Pia 3272 IFS AFR







#### **Pia 3272 IFS**





#### Pia 3672 IFS AFR





#### **Pia 3672 IFS**