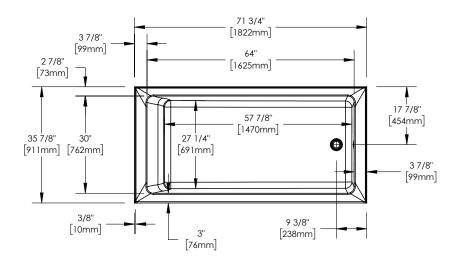

Bathtub with Integrated Tiling Flange and Skirt - Alcove Installation

### Bathtub with Integrated Tiling Flange and Skirt - Alcove Installation

| Description                                      | Dimensions | Drain Position   | Installation Type | Sellable Codes     |
|--------------------------------------------------|------------|------------------|-------------------|--------------------|
| PIA 30 x 60 AFR with Tiling Flange and Skirt, LH | 30" x 60"  | Left-hand drain  | Alcove            | 220191-000-001-101 |
| PIA 30 x 60 AFR with Tiling Flange and Skirt, RH | 30" x 60"  | Right-hand drain |                   | 220191-000-001-102 |
| PIA 30 x 60 with Tiling Flange and Skirt, LH     | 30" x 60"  | Left-hand drain  |                   | 220191-000-001-201 |
| PIA 30 x 60 with Tiling Flange and Skirt, RH     | 30" x 60"  | Right-hand drain |                   | 220191-000-001-202 |
| PIA 32 x 60 AFR with Tiling Flange and Skirt, LH | 32" x 60"  | Left-hand drain  |                   | 220192-000-001-101 |
| PIA 32 x 60 AFR with Tiling Flange and Skirt, RH | 32" x 60"  | Right-hand drain |                   | 220192-000-001-102 |
| PIA 32 x 60 with Tiling Flange and Skirt, LH     | 32" x 60"  | Left-hand drain  |                   | 220192-000-001-201 |
| PIA 32 x 60 with Tiling Flange and Skirt, RH     | 32" x 60"  | Right-hand drain |                   | 220192-000-001-202 |
| PIA 36 x 60 AFR with Tiling Flange and Skirt, LH | 36" x 60"  | Left-hand drain  |                   | 220390-000-001-101 |
| PIA 36 x 60 AFR with Tiling Flange and Skirt, RH | 36" x 60"  | Right-hand drain |                   | 220390-000-001-102 |
| PIA 36 x 60 with Tiling Flange and Skirt, LH     | 36" x 60"  | Left-hand drain  |                   | 220390-000-001-201 |
| PIA 36 x 60 with Tiling Flange and Skirt, RH     | 36" x 60"  | Right-hand drain |                   | 220390-000-001-202 |
| PIA 32 x 72 AFR with Tiling Flange and Skirt, LH | 32" x 72"  | Left-hand drain  |                   | 220392-000-001-101 |
| PIA 32 x 72 AFR with Tiling Flange and Skirt, RH | 32" x 72"  | Right-hand drain |                   | 220392-000-001-102 |
| PIA 32 x 72 with Tiling Flange and Skirt, LH     | 32" x 72"  | Left-hand drain  |                   | 220392-000-001-201 |
| PIA 32 x 72 with Tiling Flange and Skirt, RH     | 32" x 72"  | Right-hand drain |                   | 220392-000-001-202 |
| PIA 36 x 72 AFR with Tiling Flange and Skirt, LH | 36" x 72"  | Left-hand drain  |                   | 220394-000-001-101 |
| PIA 36 x 72 AFR with Tiling Flange and Skirt, RH | 36" x 72"  | Right-hand drain |                   | 220394-000-001-102 |
| PIA 36 x 72 with Tiling Flange and Skirt, LH     | 36" x 72"  | Left-hand drain  |                   | 220394-000-001-201 |
| PIA 36 x 72 with Tiling Flange and Skirt, RH     | 36" x 72"  | Right-hand drain |                   | 220394-000-001-202 |

#### Pia 3660 IFS AFR