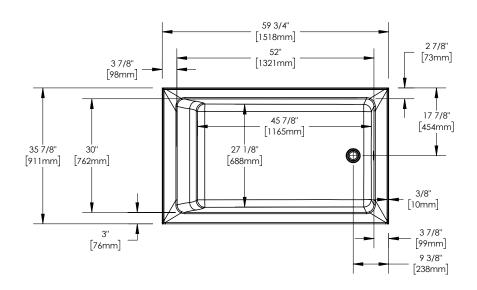

### Bathtub with Integrated Tiling Flange and Skirt - Alcove Installation

| Description                                      | Dimensions | Drain Position   | Installation Type | Sellable Codes     |
|--------------------------------------------------|------------|------------------|-------------------|--------------------|
| PIA 30 x 60 AFR with Tiling Flange and Skirt, LH | 30" x 60"  | Left-hand drain  | Alcove            | 220191-000-001-101 |
| PIA 30 x 60 AFR with Tiling Flange and Skirt, RH | 30" x 60"  | Right-hand drain |                   | 220191-000-001-102 |
| PIA 30 x 60 with Tiling Flange and Skirt, LH     | 30" x 60"  | Left-hand drain  |                   | 220191-000-001-201 |
| PIA 30 x 60 with Tiling Flange and Skirt, RH     | 30" x 60"  | Right-hand drain |                   | 220191-000-001-202 |
| PIA 32 x 60 AFR with Tiling Flange and Skirt, LH | 32" x 60"  | Left-hand drain  |                   | 220192-000-001-101 |
| PIA 32 x 60 AFR with Tiling Flange and Skirt, RH | 32" x 60"  | Right-hand drain |                   | 220192-000-001-102 |
| PIA 32 x 60 with Tiling Flange and Skirt, LH     | 32" x 60"  | Left-hand drain  |                   | 220192-000-001-201 |
| PIA 32 x 60 with Tiling Flange and Skirt, RH     | 32" x 60"  | Right-hand drain |                   | 220192-000-001-202 |
| PIA 36 x 60 AFR with Tiling Flange and Skirt, LH | 36" x 60"  | Left-hand drain  |                   | 220390-000-001-101 |
| PIA 36 x 60 AFR with Tiling Flange and Skirt, RH | 36" x 60"  | Right-hand drain |                   | 220390-000-001-102 |
| PIA 36 x 60 with Tiling Flange and Skirt, LH     | 36" x 60"  | Left-hand drain  |                   | 220390-000-001-201 |
| PIA 36 x 60 with Tiling Flange and Skirt, RH     | 36" x 60"  | Right-hand drain |                   | 220390-000-001-202 |
| PIA 32 x 72 AFR with Tiling Flange and Skirt, LH | 32" x 72"  | Left-hand drain  |                   | 220392-000-001-101 |
| PIA 32 x 72 AFR with Tiling Flange and Skirt, RH | 32" x 72"  | Right-hand drain |                   | 220392-000-001-102 |
| PIA 32 x 72 with Tiling Flange and Skirt, LH     | 32" x 72"  | Left-hand drain  |                   | 220392-000-001-201 |
| PIA 32 x 72 with Tiling Flange and Skirt, RH     | 32" x 72"  | Right-hand drain |                   | 220392-000-001-202 |
| PIA 36 x 72 AFR with Tiling Flange and Skirt, LH | 36" x 72"  | Left-hand drain  |                   | 220394-000-001-101 |
| PIA 36 x 72 AFR with Tiling Flange and Skirt, RH | 36" x 72"  | Right-hand drain |                   | 220394-000-001-102 |
| PIA 36 x 72 with Tiling Flange and Skirt, LH     | 36" x 72"  | Left-hand drain  |                   | 220394-000-001-201 |
| PIA 36 x 72 with Tiling Flange and Skirt, RH     | 36" x 72"  | Right-hand drain |                   | 220394-000-001-202 |