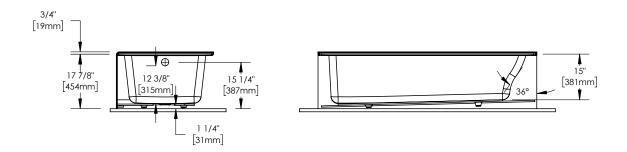

Tiling Flange and Skirt, LH | 36" x 72"  | Left-hand drain  |                   | 220394-000-001-101 |
| PIA 36 x 72 AFR with Tiling Flange and Skirt, RH | 36" x 72"  | Right-hand drain |                   | 220394-000-001-102 |
| PIA 36 x 72 with Tiling Flange and Skirt, LH     | 36" x 72"  | Left-hand drain  |                   | 220394-000-001-201 |
| PIA 36 x 72 with Tiling Flange and Skirt, RH     | 36" x 72"  | Right-hand drain |                   | 220394-000-001-202 |



### **Complementary product**

Herencia Door

| Description       | Dimensions | Sellable Code |  |
|-------------------|------------|---------------|--|
| Herencia Tub Door | 42" x 59"  | 220085        |  |

#### Pia 3660 IFS AFR







#### Pia 3660 IFS





#### Pia 3272 IFS AFR







#### **Pia 3272 IFS**





#### Pia 3672 IFS AFR





#### **Pia 3672 IFS**