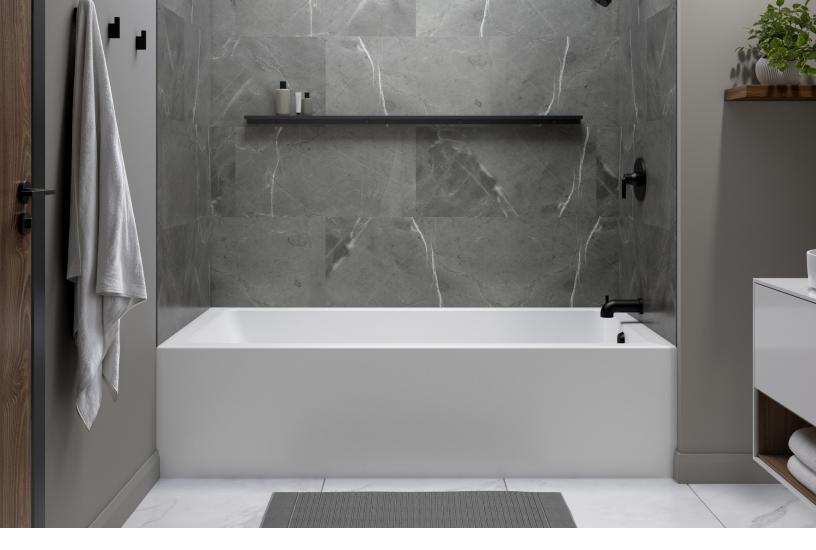

Bathtub with Integrated Tiling Flange and Skirt - Alcove Installation

### **Key Features:**

- Thermoformed acrylic reinforced with fiberglass for a durable bathtub
- Gloss finish resistant to stains and discoloration
- Multiple sizes available
- Alcove installation, perfect for remodeling
- Above-the-floor rough (AFR) so pipes can be routed without breaking ground or relocating the drain
- Integrated tiling flange for added leak protection
- Available in left or right installation