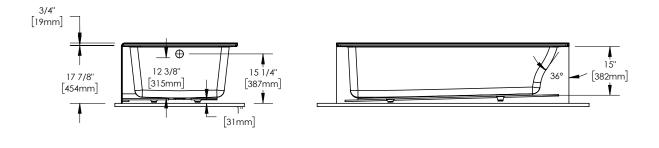

Bathtub with Integrated Tiling Flange and Skirt - Alcove Installation

### Bathtub with Integrated Tiling Flange and Skirt - Alcove Installation

| Description                                      | Dimensions | Drain Position   | Installation Type | Sellable Codes     |
|--------------------------------------------------|------------|------------------|-------------------|--------------------|
| PIA 30 x 60 AFR with Tiling Flange and Skirt, LH | 30" x 60"  | Left-hand drain  | Alcove            | 220191-000-001-101 |
| PIA 30 x 60 AFR with Tiling Flange and Skirt, RH | 30" x 60"  | Right-hand drain |                   | 220191-000-001-102 |
| PIA 30 x 60 with Tiling Flange and Skirt, LH     | 30" x 60"  | Left-hand drain  |                   | 220191-000-001-201 |
| PIA 30 x 60 with Tiling Flange and Skirt, RH     | 30" x 60"  | Right-hand drain |                   | 220191-000-001-202 |
| PIA 32 x 60 AFR with Tiling Flange and Skirt, LH | 32" x 60"  | Left-hand drain  |                   | 220192-000-001-101 |
| PIA 32 x 60 AFR with Tiling Flange and Skirt, RH | 32" x 60"  | Right-hand drain |                   | 220192-000-001-102 |
| PIA 32 x 60 with Tiling Flange and Skirt, LH     | 32" x 60"  | Left-hand drain  |                   | 220192-000-001-201 |
| PIA 32 x 60 with Tiling Flange and Skirt, RH     | 32" x 60"  | Right-hand drain |                   | 220192-000-001-202 |
| PIA 36 x 60 AFR with Tiling Flange and Skirt, LH | 36" x 60"  | Left-hand drain  |                   | 220390-000-001-101 |
| PIA 36 x 60 AFR with Tiling Flange and Skirt, RH | 36" x 60"  | Right-hand drain |                   | 220390-000-001-102 |
| PIA 36 x 60 with Tiling Flange and Skirt, LH     | 36" x 60"  | Left-hand drain  |                   | 220390-000-001-201 |
| PIA 36 x 60 with Tiling Flange and Skirt, RH     | 36" x 60"  | Right-hand drain |                   | 220390-000-001-202 |
| PIA 32 x 72 AFR with Tiling Flange and Skirt, LH | 32" x 72"  | Left-hand drain  |                   | 220392-000-001-101 |
| PIA 32 x 72 AFR with Tiling Flange and Skirt, RH | 32" x 72"  | Right-hand drain |                   | 220392-000-001-102 |
| PIA 32 x 72 with Tiling Flange and Skirt, LH     | 32" x 72"  | Left-hand drain  |                   | 220392-000-001-201 |
| PIA 32 x 72 with Tiling Flange and Skirt, RH     | 32" x 72"  | Right-hand drain |                   | 220392-000-001-202 |
| PIA 36 x 72 AFR with Tiling Flange and Skirt, LH | 36" x 72"  | Left-hand drain  |                   | 220394-000-001-101 |
| PIA 36 x 72 AFR with Tiling Flange and Skirt, RH | 36" x 72"  | Right-hand drain |                   | 220394-000-001-102 |
| PIA 36 x 72 with Tiling Flange and Skirt, LH     | 36" x 72"  | Left-hand drain  |                   | 220394-000-001-201 |
| PIA 36 x 72 with Tiling Flange and Skirt, RH     | 36" x 72"  | Right-hand drain |                   | 220394-000-001-202 |

#### Pia 3660 IFS