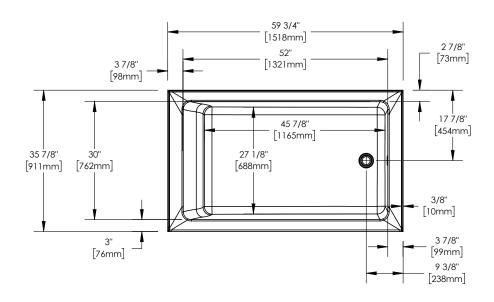

| 220392-000-001-202 |
| PIA 36 x 72 AFR with Tiling Flange and Skirt, LH | 36" x 72"  | Left-hand drain  |                   | 220394-000-001-101 |
| PIA 36 x 72 AFR with Tiling Flange and Skirt, RH | 36" x 72"  | Right-hand drain |                   | 220394-000-001-102 |
| PIA 36 x 72 with Tiling Flange and Skirt, LH     | 36" x 72"  | Left-hand drain  |                   | 220394-000-001-201 |
| PIA 36 x 72 with Tiling Flange and Skirt, RH     | 36" x 72"  | Right-hand drain |                   | 220394-000-001-202 |



### **Complementary product**

Herencia Door

| Description       | Dimensions | Sellable Code |  |
|-------------------|------------|---------------|--|
| Herencia Tub Door | 42" x 59"  | 220085        |  |

#### Pia 3660 IFS AFR







#### Pia 3660 IFS





#### Pia 3272 IFS AFR







#### **Pia 3272 IFS**





#### Pia 3672 IFS AFR





#### **Pia 3672 IFS**