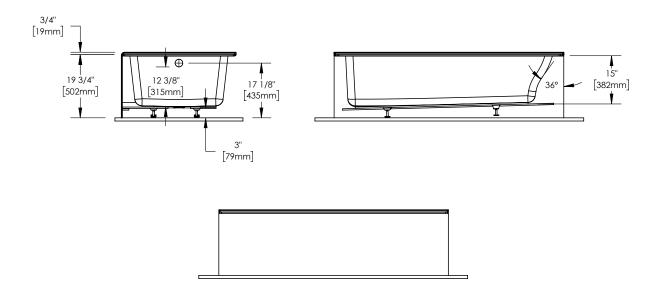

Bathtub with Integrated Tiling Flange and Skirt - Alcove Installation

### Bathtub with Integrated Tiling Flange and Skirt - Alcove Installation

| Description                                      | Dimensions | Drain Position   | Installation Type | Sellable Codes     |
|--------------------------------------------------|------------|------------------|-------------------|--------------------|
| PIA 30 x 60 AFR with Tiling Flange and Skirt, LH | 30" x 60"  | Left-hand drain  | Alcove            | 220191-000-001-101 |
| PIA 30 x 60 AFR with Tiling Flange and Skirt, RH | 30" x 60"  | Right-hand drain |                   | 220191-000-001-102 |
| PIA 30 x 60 with Tiling Flange and Skirt, LH     | 30" x 60"  | Left-hand drain  |                   | 220191-000-001-201 |
| PIA 30 x 60 with Tiling Flange and Skirt, RH     | 30" x 60"  | Right-hand drain |                   | 220191-000-001-202 |
| PIA 32 x 60 AFR with Tiling Flange and Skirt, LH | 32" x 60"  | Left-hand drain  |                   | 220192-000-001-101 |
| PIA 32 x 60 AFR with Tiling Flange and Skirt, RH | 32" x 60"  | Right-hand drain |                   | 220192-000-001-102 |
| PIA 32 x 60 with Tiling Flange and Skirt, LH     | 32" x 60"  | Left-hand drain  |                   | 220192-000-001-201 |
| PIA 32 x 60 with Tiling Flange and Skirt, RH     | 32" x 60"  | Right-hand drain |                   | 220192-000-001-202 |
| PIA 36 x 60 AFR with Tiling Flange and Skirt, LH | 36" x 60"  | Left-hand drain  |                   | 220390-000-001-101 |
| PIA 36 x 60 AFR with Tiling Flange and Skirt, RH | 36" x 60"  | Right-hand drain |                   | 220390-000-001-102 |
| PIA 36 x 60 with Tiling Flange and Skirt, LH     | 36" x 60"  | Left-hand drain  |                   | 220390-000-001-201 |
| PIA 36 x 60 with Tiling Flange and Skirt, RH     | 36" x 60"  | Right-hand drain |                   | 220390-000-001-202 |
| PIA 32 x 72 AFR with Tiling Flange and Skirt, LH | 32" x 72"  | Left-hand drain  |                   | 220392-000-001-101 |
| PIA 32 x 72 AFR with Tiling Flange and Skirt, RH | 32" x 72"  | Right-hand drain |                   | 220392-000-001-102 |
| PIA 32 x 72 with Tiling Flange and Skirt, LH     | 32" x 72"  | Left-hand drain  |                   | 220392-000-001-201 |
| PIA 32 x 72 with Tiling Flange and Skirt, RH     | 32" x 72"  | Right-hand drain |                   | 220392-000-001-202 |
| PIA 36 x 72 AFR with Tiling Flange and Skirt, LH | 36" x 72"  | Left-hand drain  |                   | 220394-000-001-101 |
| PIA 36 x 72 AFR with Tiling Flange and Skirt, RH | 36" x 72"  | Right-hand drain |                   | 220394-000-001-102 |
| PIA 36 x 72 with Tiling Flange and Skirt, LH     | 36" x 72"  | Left-hand drain  |                   | 220394-000-001-201 |
| PIA 36 x 72 with Tiling Flange and Skirt, RH     | 36" x 72"  | Right-hand drain |                   | 220394-000-001-202 |

#### Pia 3660 IFS AFR