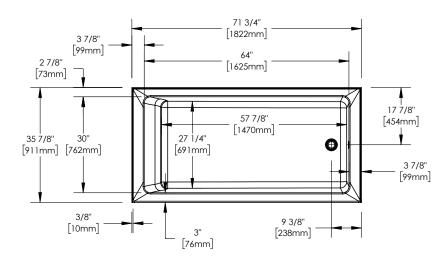

LH | 36" x 72"  | Left-hand drain  |                   | 220394-000-001-101 |
| PIA 36 x 72 AFR with Tiling Flange and Skirt, RH | 36" x 72"  | Right-hand drain |                   | 220394-000-001-102 |
| PIA 36 x 72 with Tiling Flange and Skirt, LH     | 36" x 72"  | Left-hand drain  |                   | 220394-000-001-201 |
| PIA 36 x 72 with Tiling Flange and Skirt, RH     | 36" x 72"  | Right-hand drain |                   | 220394-000-001-202 |



### **Complementary product**

Herencia Door

| Description       | Dimensions | Sellable Code |  |
|-------------------|------------|---------------|--|
| Herencia Tub Door | 42" x 59"  | 220085        |  |

#### Pia 3660 IFS AFR







#### Pia 3660 IFS





#### Pia 3272 IFS AFR







#### **Pia 3272 IFS**





#### Pia 3672 IFS AFR





#### **Pia 3672 IFS**