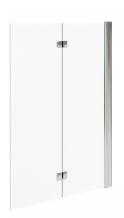

### **Complementary product**

Herencia Door

| Description       | Dimensions | Sellable Code |  |
|-------------------|------------|---------------|--|
| Herencia Tub Door | 42" x 59"  | 220085        |  |