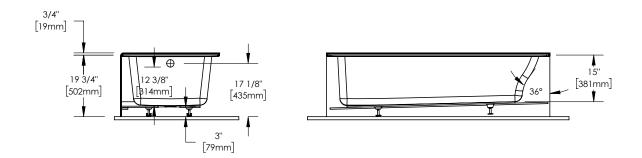

-202 |
| PIA 36 x 72 AFR with Tiling Flange and Skirt, LH | 36" x 72"  | Left-hand drain  |                   | 220394-000-001-101 |
| PIA 36 x 72 AFR with Tiling Flange and Skirt, RH | 36" x 72"  | Right-hand drain |                   | 220394-000-001-102 |
| PIA 36 x 72 with Tiling Flange and Skirt, LH     | 36" x 72"  | Left-hand drain  |                   | 220394-000-001-201 |
| PIA 36 x 72 with Tiling Flange and Skirt, RH     | 36" x 72"  | Right-hand drain |                   | 220394-000-001-202 |



### **Complementary product**

Herencia Door

| Description       | Dimensions | Sellable Code |  |
|-------------------|------------|---------------|--|
| Herencia Tub Door | 42" x 59"  | 220085        |  |

#### Pia 3660 IFS AFR







#### Pia 3660 IFS





#### Pia 3272 IFS AFR







#### **Pia 3272 IFS**





#### Pia 3672 IFS AFR





#### **Pia 3672 IFS**