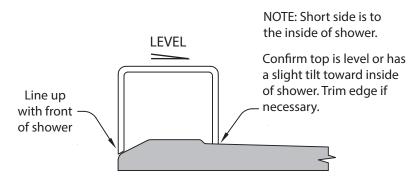

## Step #1 - Confirm length, adjust as needed

Step #2 - Confirm botton shape matches shower

Small adjustments may be necessary to acheive a perfect fit.

Step #3 - Confirm radius matches shower

Step #4 - Final dry fit of part