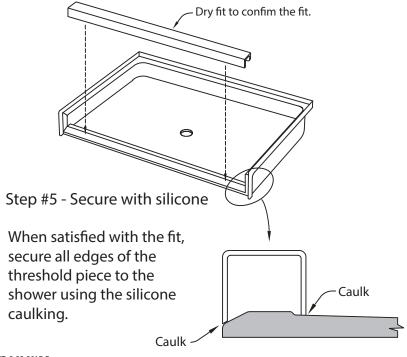

When satisfied with the fit, secure the threshold piece to the shower using the silicone caulking.

Apply silicone to all edges of the semi-permanent threshold. Carefully place the piece on the shower threshold.

Gently press semi-permanent threshold to the shower. Line up the front of the threshold with the front of the shower as indicated in Step #2.

Smooth caulking with a dampened finger. Remove excess caulking before it cures.

## Step #1 - Confirm length, adjust as needed

Step #2 - Confirm botton shape matches shower

Small adjustments may be necessary to acheive a perfect fit.

Step #3 - Confirm radius matches shower

Step #4 - Final dry fit of part