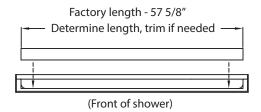

## MP Fitted Semi Permanent Threshold (Fits Legacy Shower Models Only)

Model - 1THR60-MP

The Solid Surface molded semi-permanent threshold dimensions:

Length - 57 5/8"

Height - 3" (outside) - 2 3/8" (inside)

## Step #1 - Confirm length, adjust as needed

Step #2 - Confirm botton shape matches shower

Small adjustments may be necessary to acheive a perfect fit.

Step #3 - Confirm radius matches shower

Step #4 - Final dry fit of part