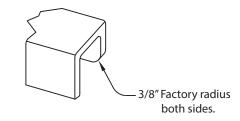

## Step #1 - Confirm length, adjust as needed

Step #2 - Confirm botton shape matches shower

Small adjustments may be necessary to acheive a perfect fit.

Step #3 - Confirm radius matches shower

Step #4 - Final dry fit of part