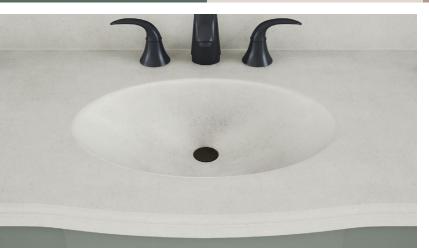

# Swanstone<sup>™</sup> SOLID SURFACE

concrete series

**birch** (226)

**ash gray** (203)

**clay** (212)

limestone (218)

sandstone (215)

charcoal gray (209)

#### CONCRETE SERIES

Rich in style that mimics the distinct characteristics of concrete without sacrificing the trusted durability of Swanstone, our concrete collection is a trend-setting solution that is easy to install and will last a lifetime!