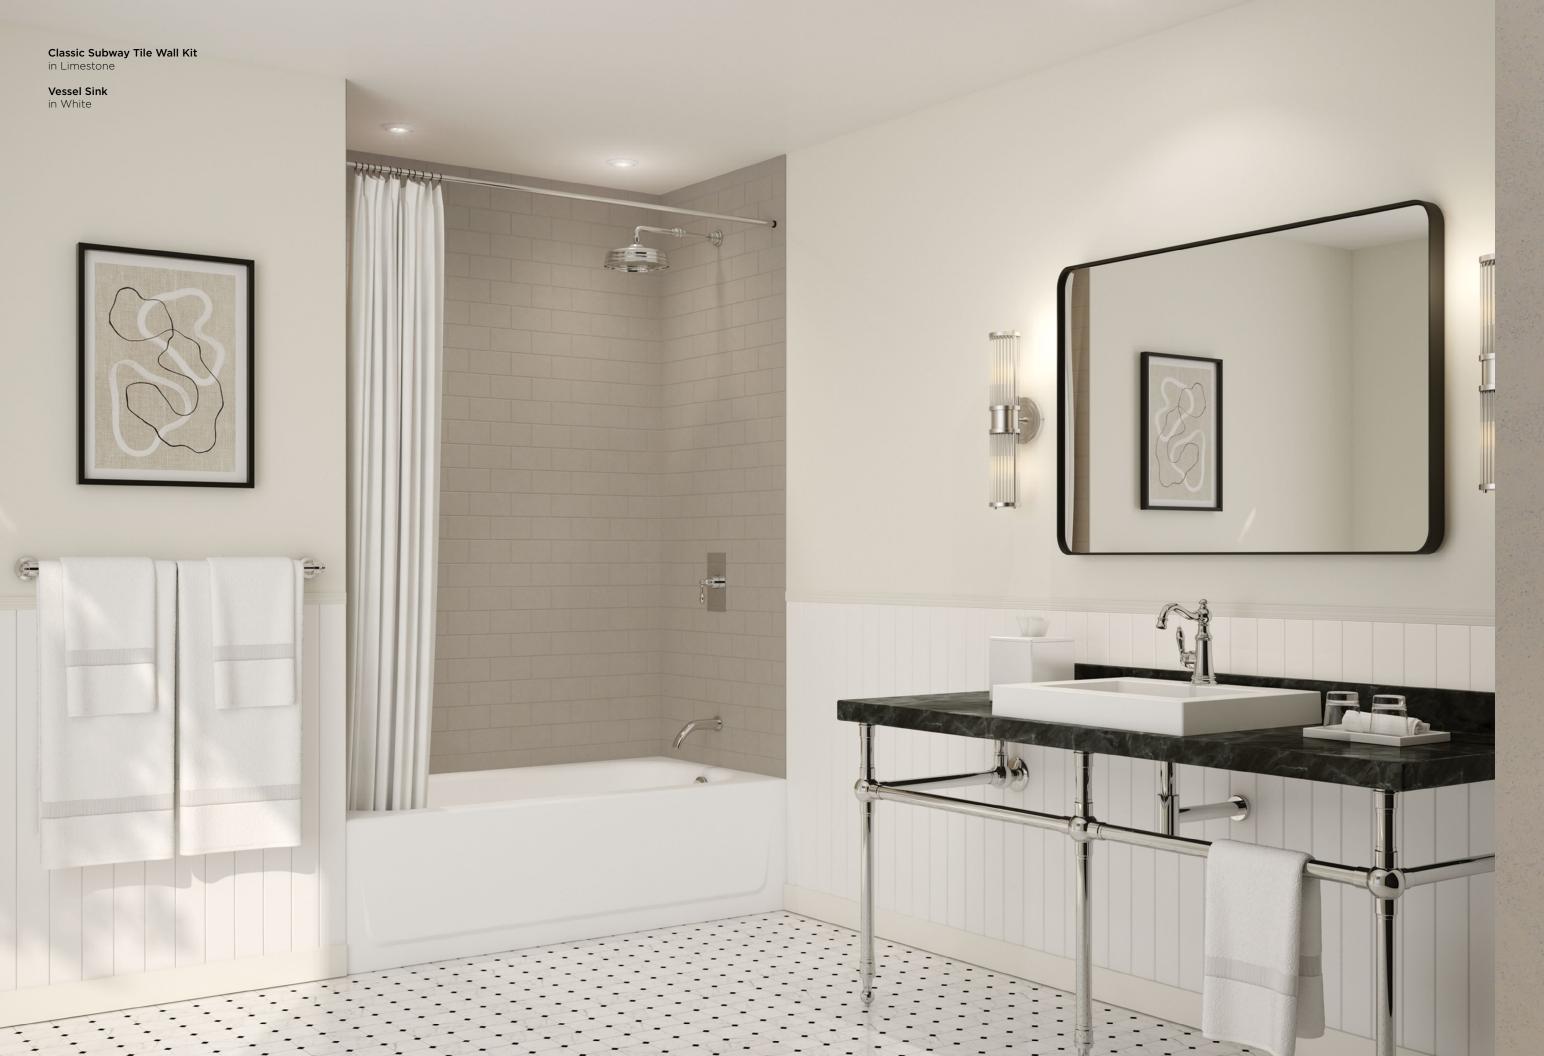

#### CARRARA SERIES

Drawing inspiration from the classic beauty of Grecian marble sculptures, the Carrara Series showcases silky smooth white hues, veined with delicate gray undertones that impress bathroom spaces with an essence of organic elegance. look of marble

Modern Subway Tile Shower Wall Kit in Carrara

CARRARA