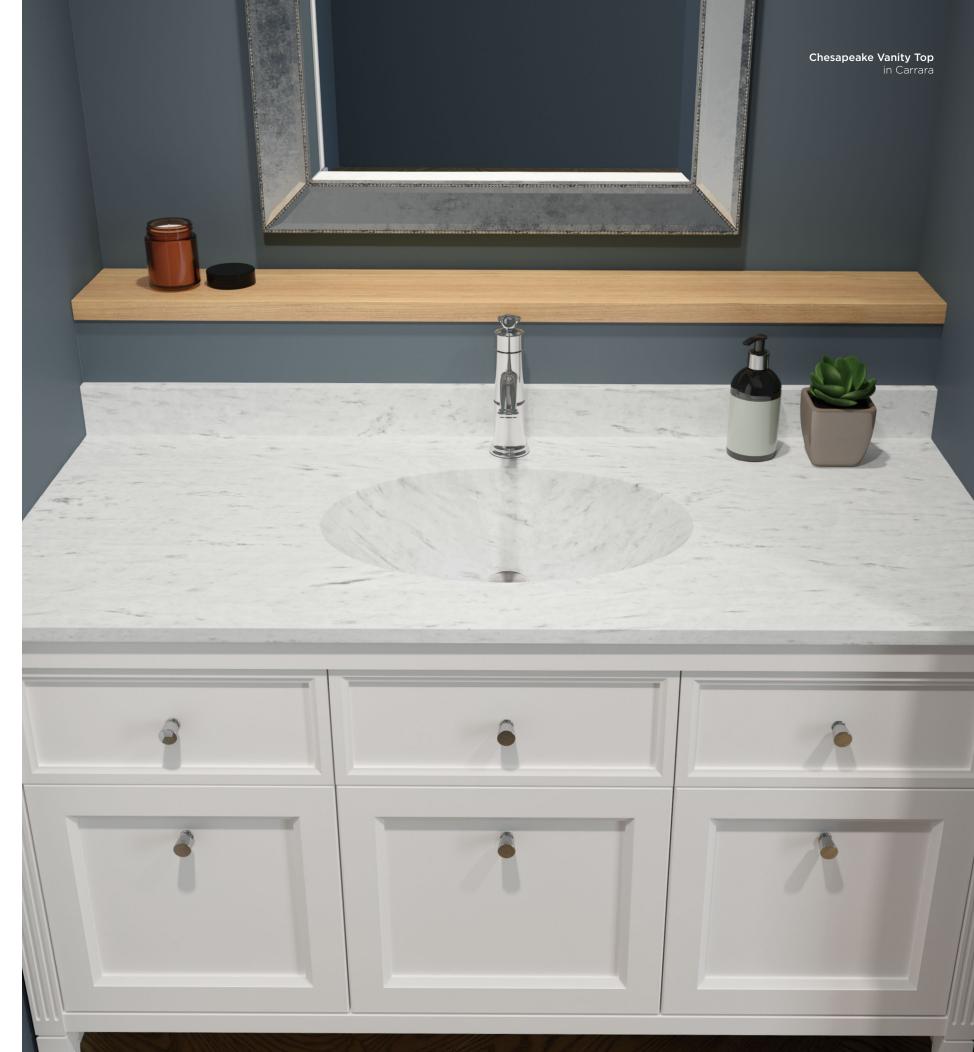

#### CARRARA SERIES

Drawing inspiration from the classic beauty of Grecian marble sculptures, the Carrara Series showcases silky smooth white hues, veined with delicate gray undertones that impress bathroom spaces with an essence of organic elegance. look of marble

Modern Subway Tile Shower Wall Kit in Carrara

CARRARA