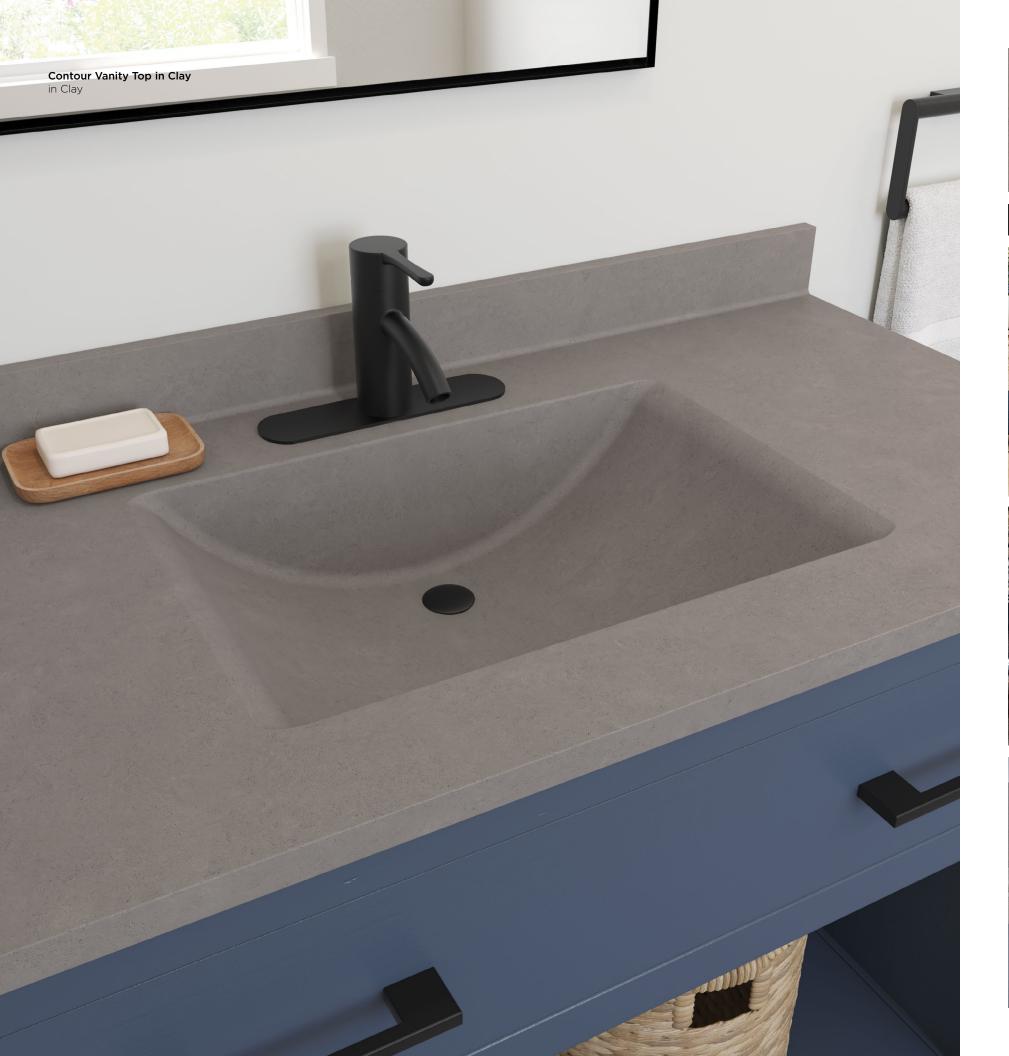

# Swanstone<sup>™</sup> SOLID SURFACE

concrete series

**birch** (226)

**ash gray** (203)

**clay** (212)

limestone (218)

sandstone (215)

charcoal gray (209)

#### CONCRETE SERIES

Rich in style that mimics the distinct characteristics of concrete without sacrificing the trusted durability of Swanstone, our concrete collection is a trend-setting solution that is easy to install and will last a lifetime!

### LIMESTONE

CLAY (212)

ASH GRAY