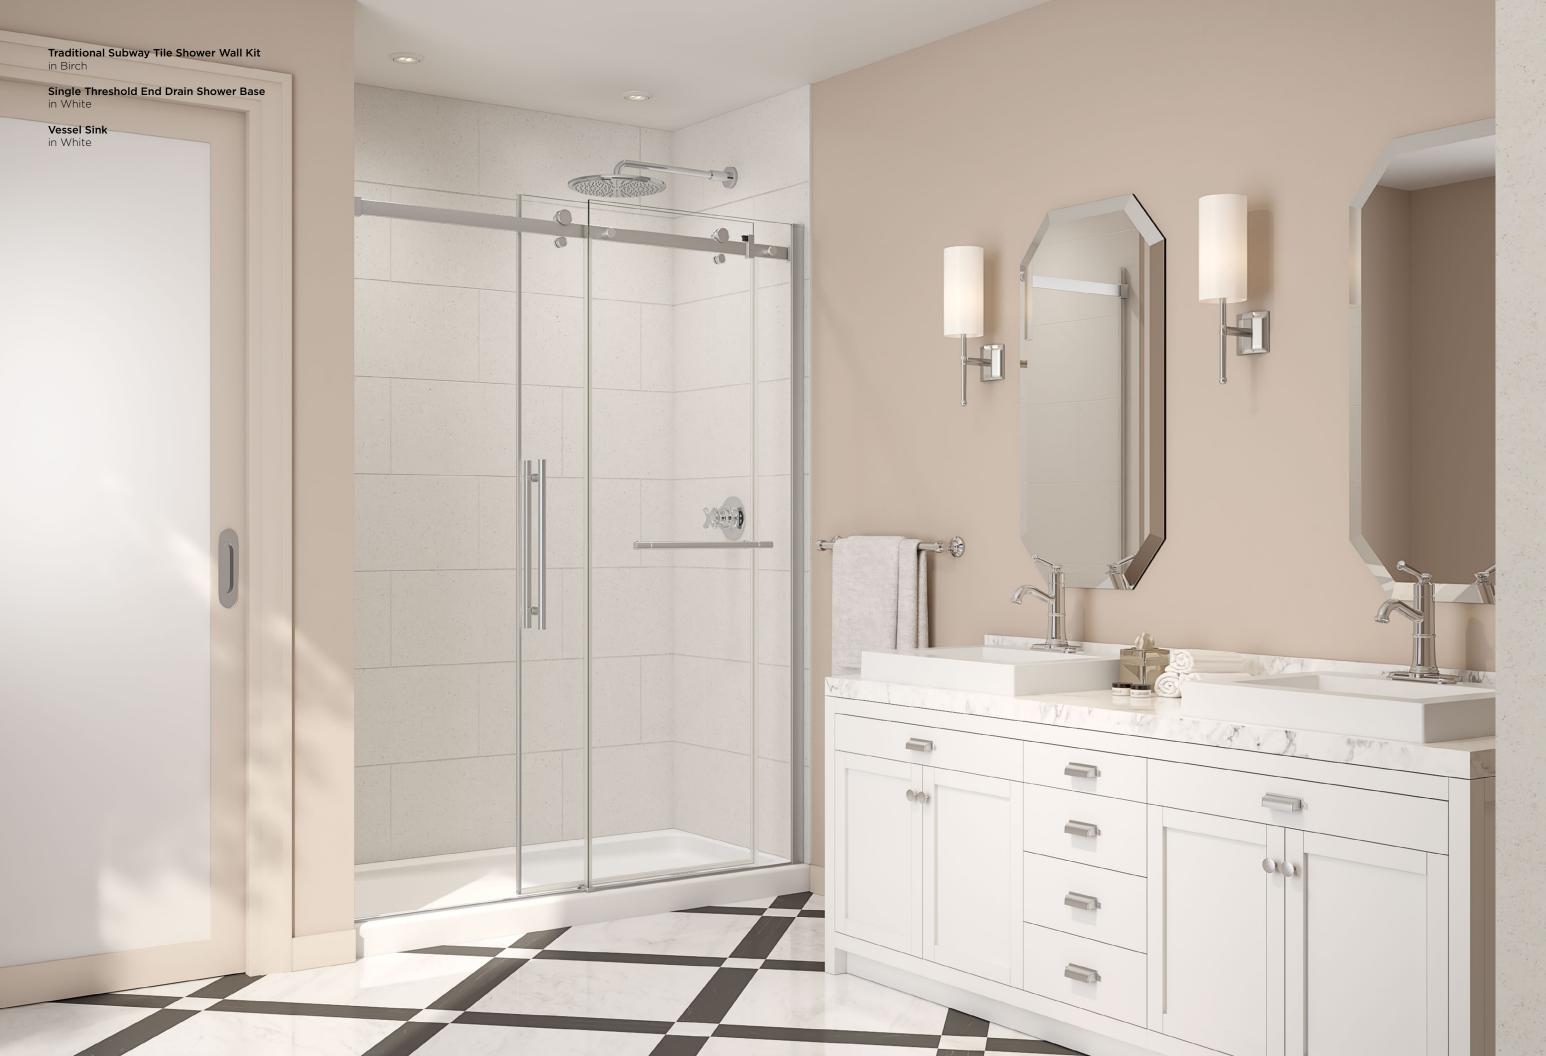

#### CARRARA SERIES

Drawing inspiration from the classic beauty of Grecian marble sculptures, the Carrara Series showcases silky smooth white hues, veined with delicate gray undertones that impress bathroom spaces with an essence of organic elegance. look of marble

Modern Subway Tile Shower Wall Kit in Carrara

CARRARA