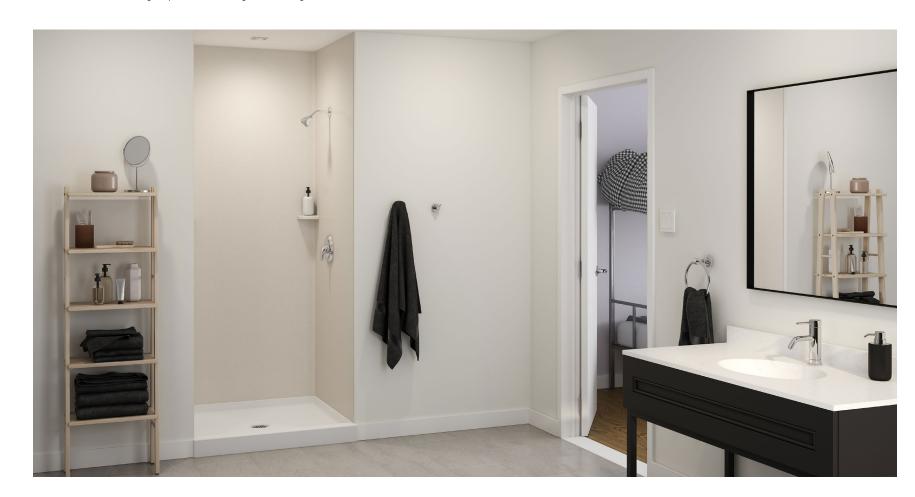

#### CARRARA SERIES

Drawing inspiration from the classic beauty of Grecian marble sculptures, the Carrara Series showcases silky smooth white hues, veined with delicate gray undertones that impress bathroom spaces with an essence of organic elegance. look of marble

Modern Subway Tile Shower Wall Kit in Carrara

CARRARA