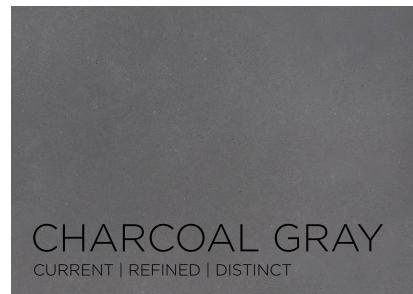

# Swanstone<sup>™</sup> SOLID SURFACE

concrete series

**birch** (226)

**ash gray** (203)

**clay** (212)

limestone (218)

sandstone (215)

charcoal gray (209)

### CHARCOAL GRAY