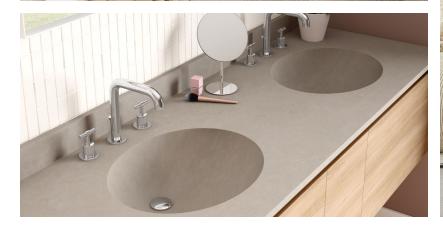

# Swanstone<sup>™</sup> SOLID SURFACE

concrete series

**birch** (226)

**ash gray** (203)

**clay** (212)

limestone (218)

sandstone (215)

charcoal gray (209)

#### CONCRETE SERIES

Rich in style that mimics the distinct characteristics of concrete without sacrificing the trusted durability of Swanstone, our concrete collection is a trend-setting solution that is easy to install and will last a lifetime!

### LIMESTONE

CLAY (212)

ASH GRAY