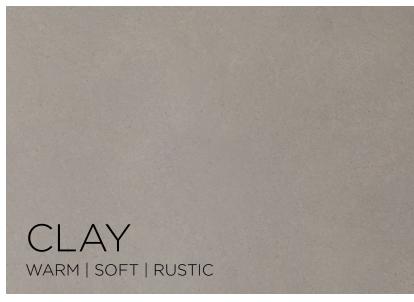

# Swanstone<sup>™</sup> SOLID SURFACE

concrete series

**birch** (226)

**ash gray** (203)

**clay** (212)

limestone (218)

sandstone (215)

charcoal gray (209)

### LIMESTONE

CLAY (212)

ASH GRAY