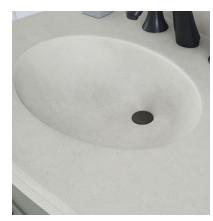

# Swanstone<sup>™</sup> SOLID SURFACE

concrete series

**birch** (226)

**ash gray** (203)

**clay** (212)

limestone (218)

sandstone (215)

charcoal gray (209)

#### BIRCH

LIMESTONE

8)