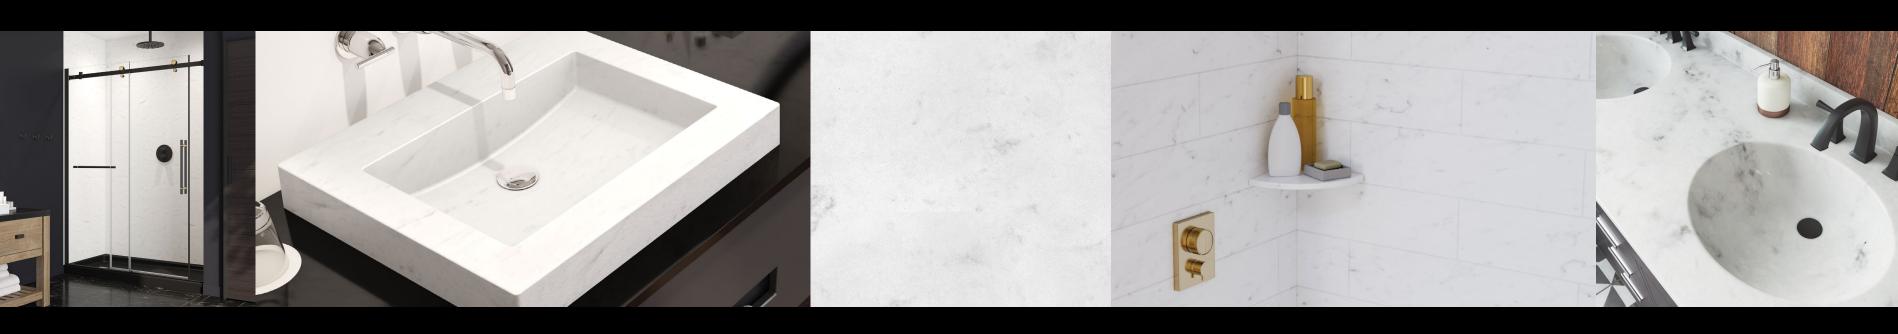

#### CARRARA SERIES

Drawing inspiration from the classic beauty of Grecian marble sculptures, the Carrara Series showcases silky smooth white hues, veined with delicate gray undertones that impress bathroom spaces with an essence of organic elegance. look of marble

Modern Subway Tile Shower Wall Kit in Carrara

CARRARA