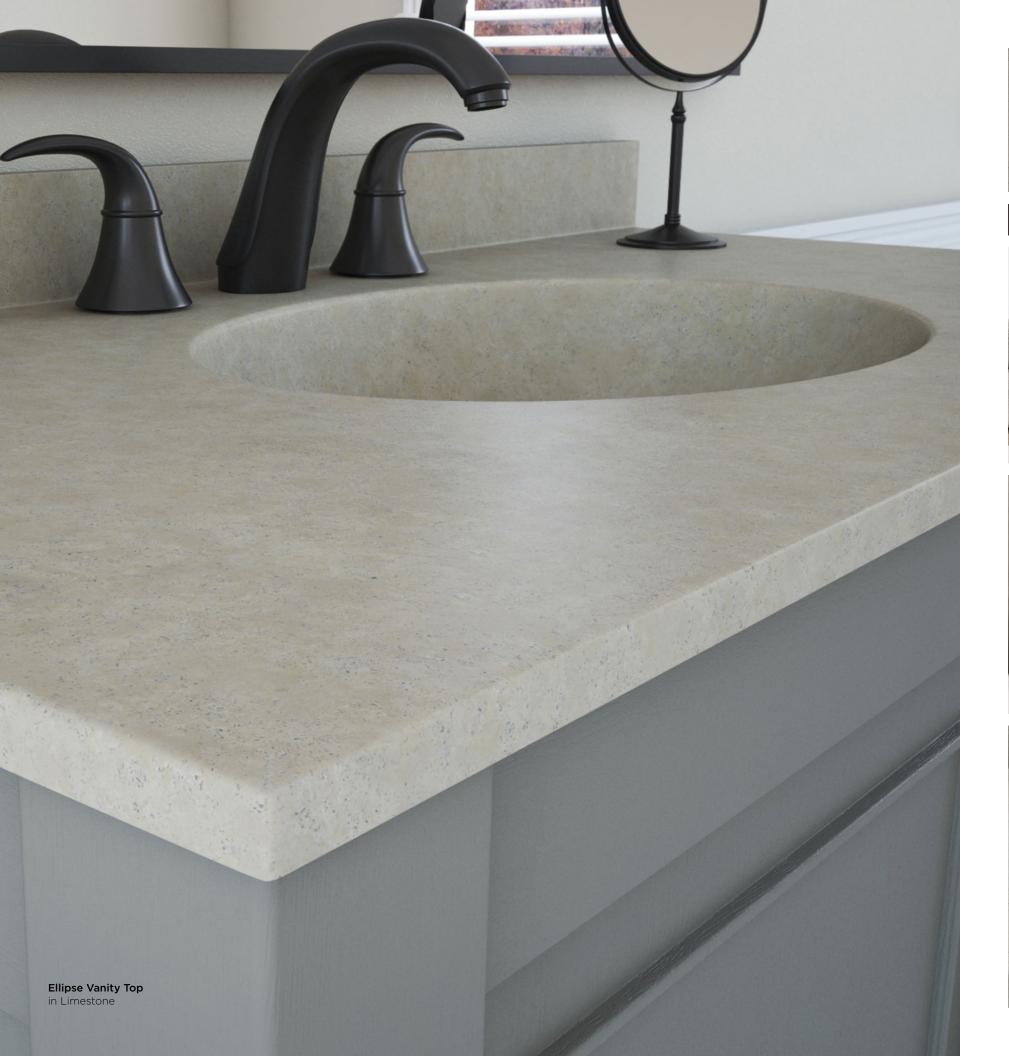

, and more. Swanstone offers a suite of products that are easy, beautiful & designed to last a lifetime.



Please note that colors displayed may vary from their real-life counterparts. We recommend referring to physical color samples for accurate color representation.

# Swanstone<sup>™</sup> SOLID SURFACE

concrete series

**birch** (226)

**ash gray** (203)

**clay** (212)

limestone (218)

sandstone (215)

charcoal gray (209)

# Lyury That



#### CONCRETE SERIES

Rich in style that mimics the distinct characteristics of concrete without sacrificing the trusted durability of Swanstone, our concrete collection is a trend-setting solution that is easy to install and will last a lifetime!

lasts a lifetime



BIRCH

















#### BIRCH

















LIMESTONE

8)

















### LIMESTONE













CLAY (212)





































ASH GRAY

















## ASH GRAY















SANDSTONE

















## SANDSTONE













CHARCOAL GRAY













### CHARCOAL GRAY















## The timeless



#### CARRARA SERIES

Drawing inspiration from the classic beauty of Grecian marble sculptures, the Carrara Series showcases silky smooth white hues, veined with delicate gray undertones that impress bathroom spaces with an essence of organic elegance. look of marble

Modern Subway Tile Shower Wall Kit in Carrara





CARRARA































## STUDENT HOUSING COMPLETE SOLUTIONS





Swanstone is also available for your student housing needs. To learn more about this excellent option, we invite you to get in touch with