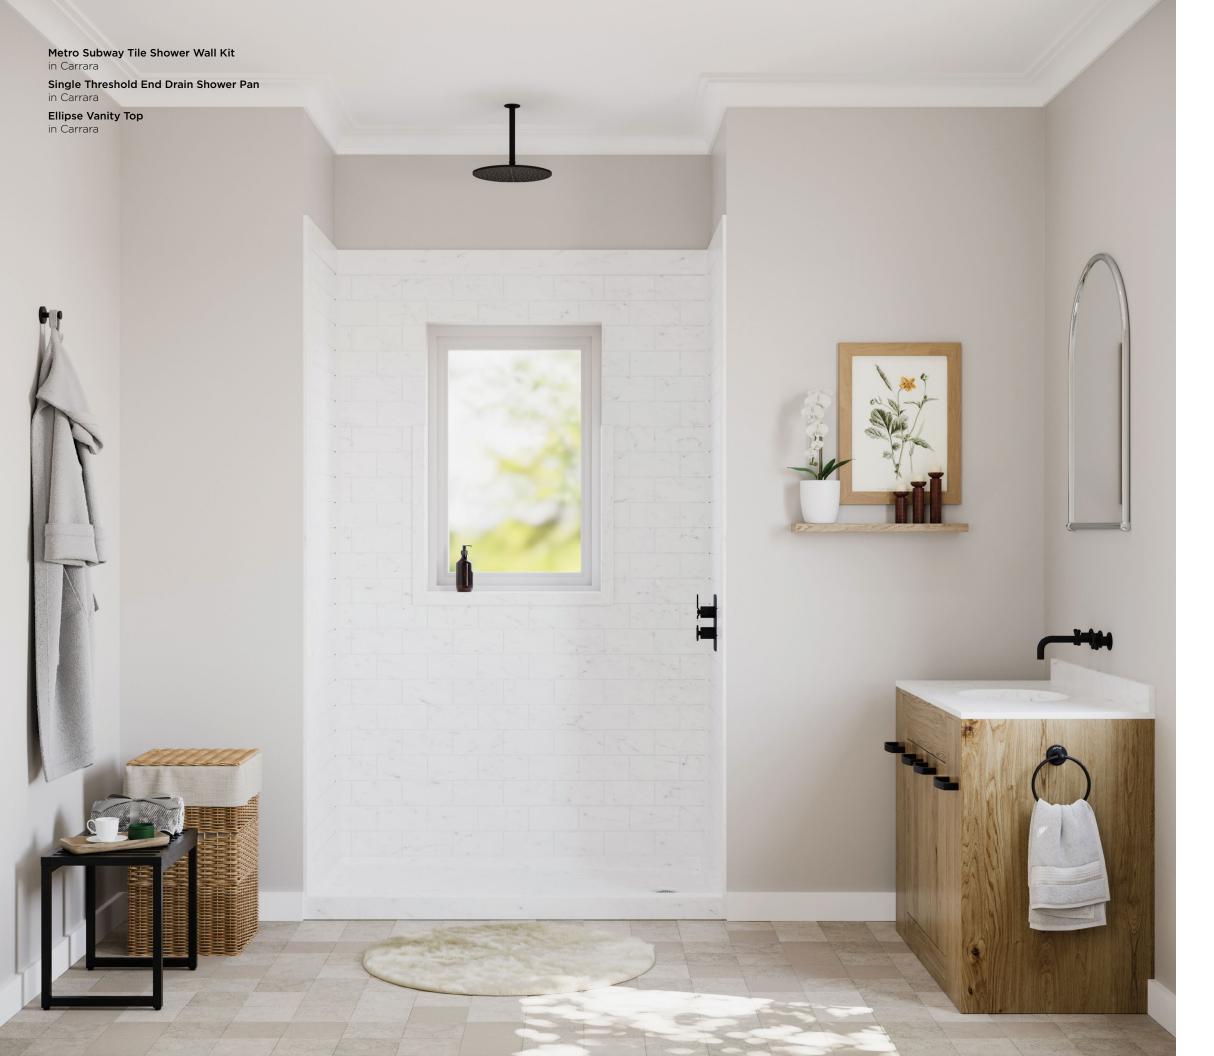

#### CARRARA SERIES

Drawing inspiration from the classic beauty of Grecian marble sculptures, the Carrara Series showcases silky smooth white hues, veined with delicate gray undertones that impress bathroom spaces with an essence of organic elegance. look of marble

Modern Subway Tile Shower Wall Kit in Carrara

CARRARA