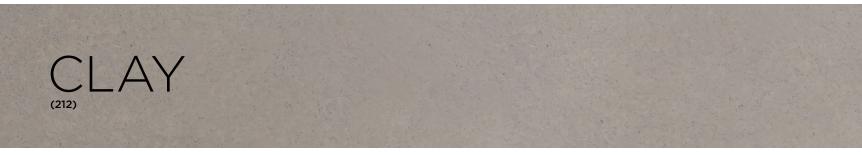

# Swanstone<sup>™</sup> SOLID SURFACE

concrete series

**birch** (226)

**ash gray** (203)

**clay** (212)

limestone (218)

sandstone (215)

charcoal gray (209)

### LIMESTONE

CLAY (212)

ASH GRAY