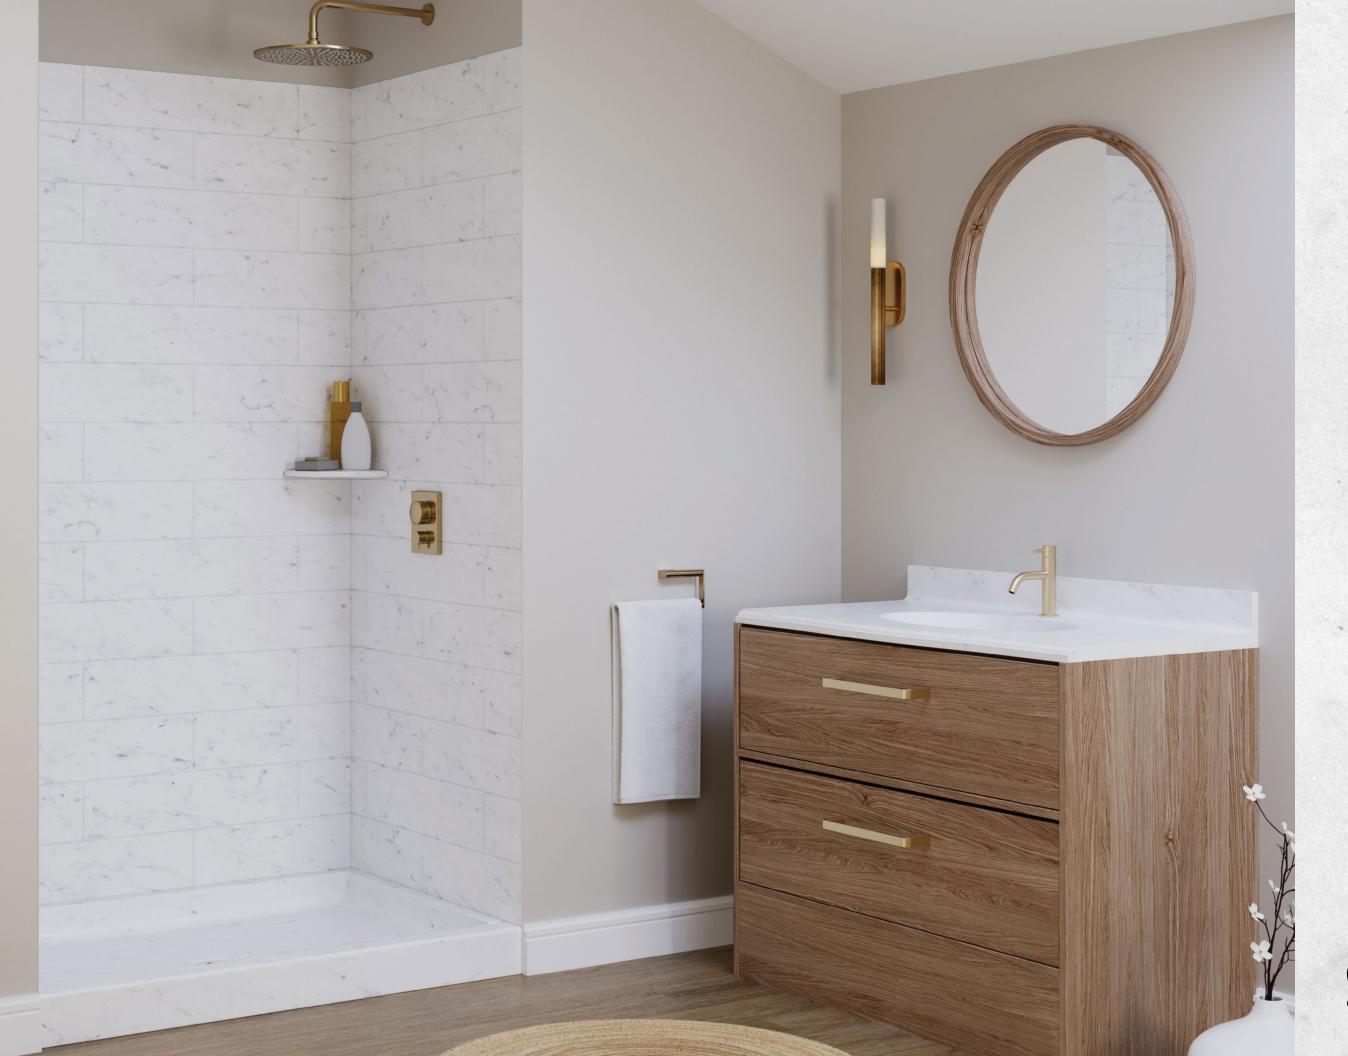

#### CARRARA SERIES

Drawing inspiration from the classic beauty of Grecian marble sculptures, the Carrara Series showcases silky smooth white hues, veined with delicate gray undertones that impress bathroom spaces with an essence of organic elegance. look of marble

Modern Subway Tile Shower Wall Kit in Carrara

CARRARA