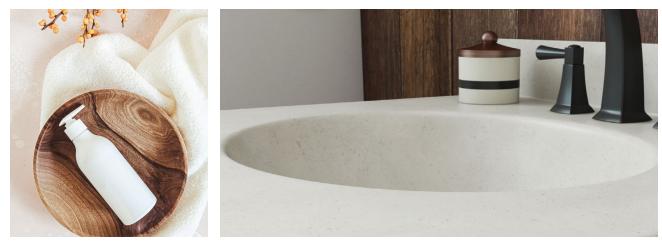

# Swanstone<sup>™</sup> SOLID SURFACE

concrete series

**birch** (226)

**ash gray** (203)

**clay** (212)

limestone (218)

sandstone (215)

charcoal gray (209)

lasts a lifetime

BIRCH

#### BIRCH

LIMESTONE

8)