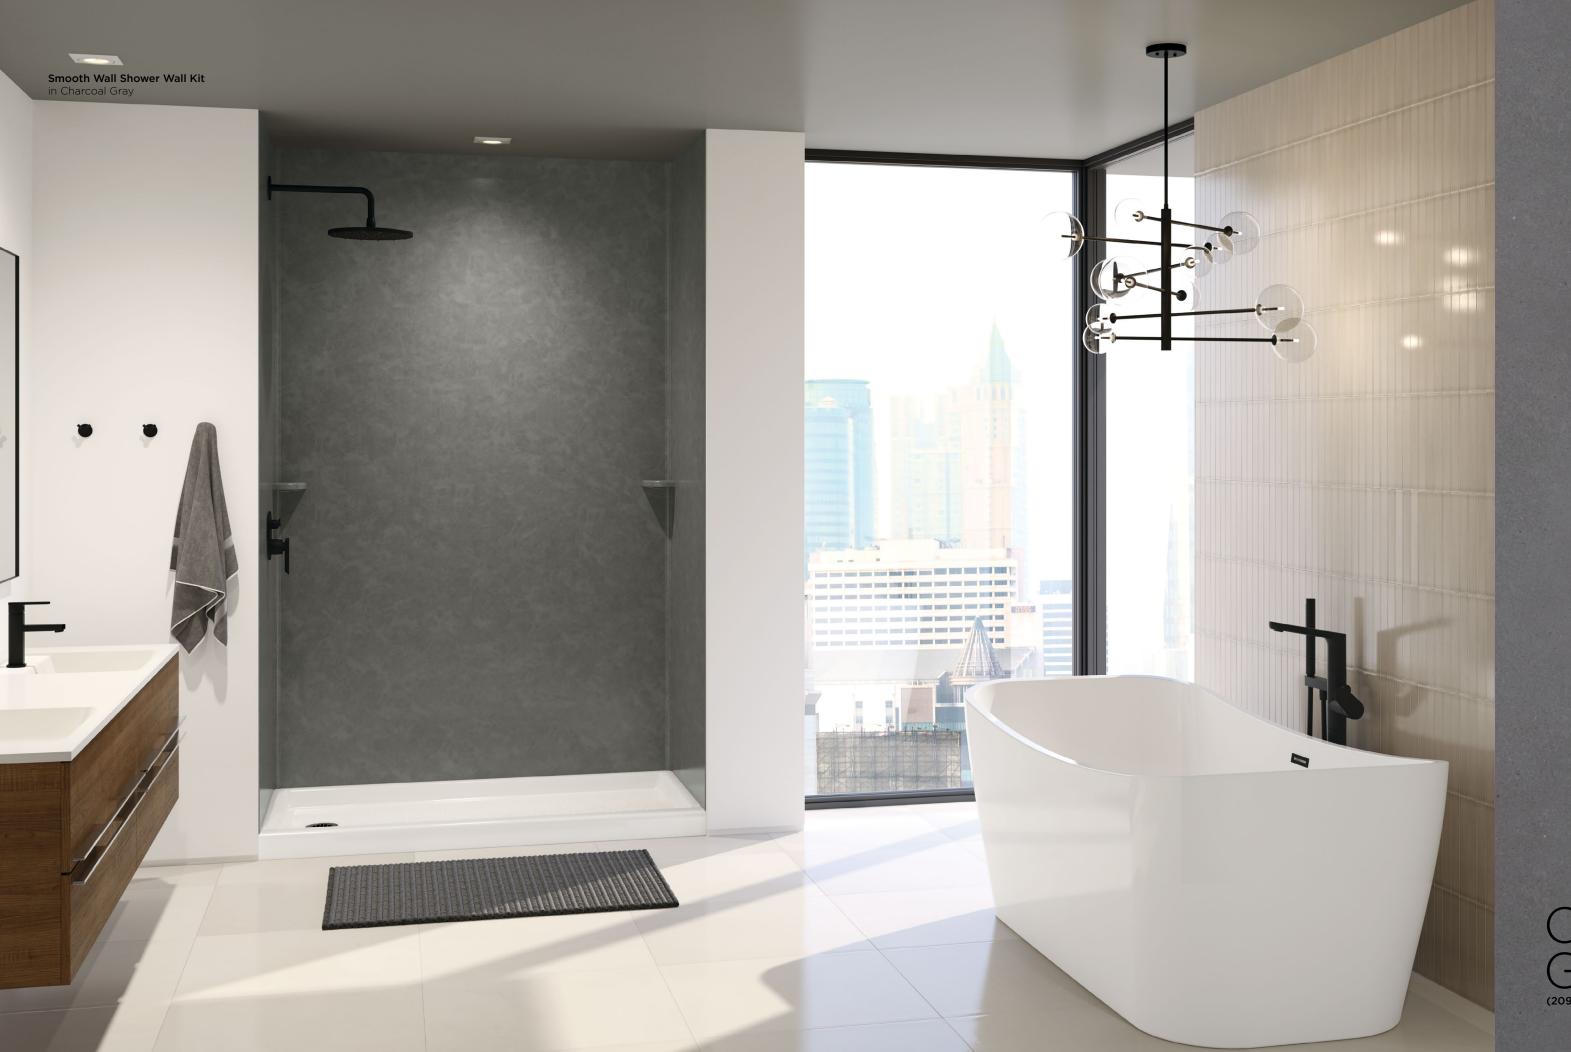

# Swanstone<sup>™</sup> SOLID SURFACE

concrete series

**birch** (226)

**ash gray** (203)

**clay** (212)

limestone (218)

sandstone (215)

charcoal gray (209)

### CHARCOAL GRAY