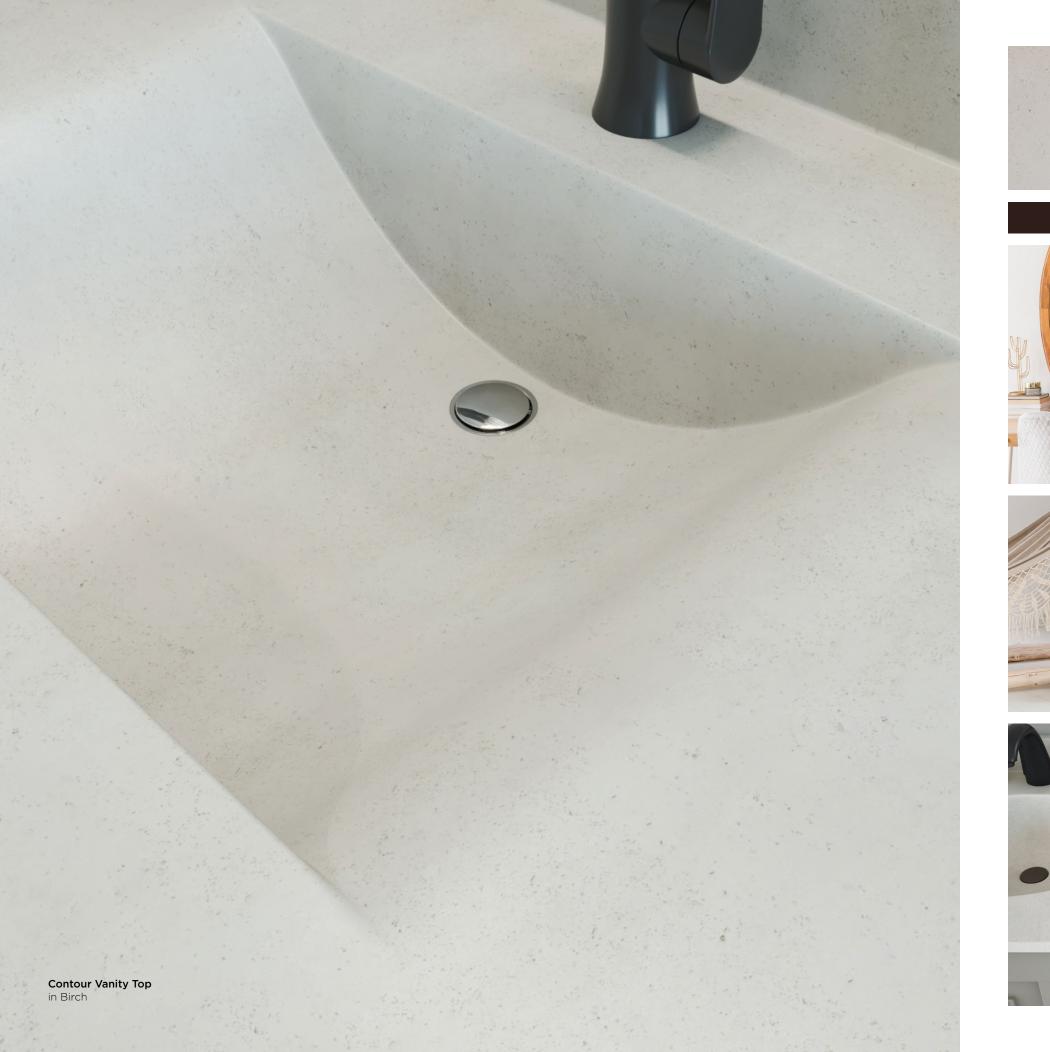

# Swanstone<sup>™</sup> SOLID SURFACE

concrete series

**birch** (226)

**ash gray** (203)

**clay** (212)

limestone (218)

sandstone (215)

charcoal gray (209)

#### BIRCH

LIMESTONE

8)