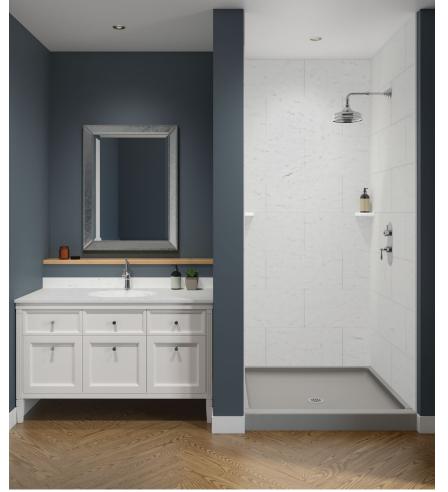

#### CARRARA SERIES

Drawing inspiration from the classic beauty of Grecian marble sculptures, the Carrara Series showcases silky smooth white hues, veined with delicate gray undertones that impress bathroom spaces with an essence of organic elegance. look of marble

Modern Subway Tile Shower Wall Kit in Carrara

CARRARA