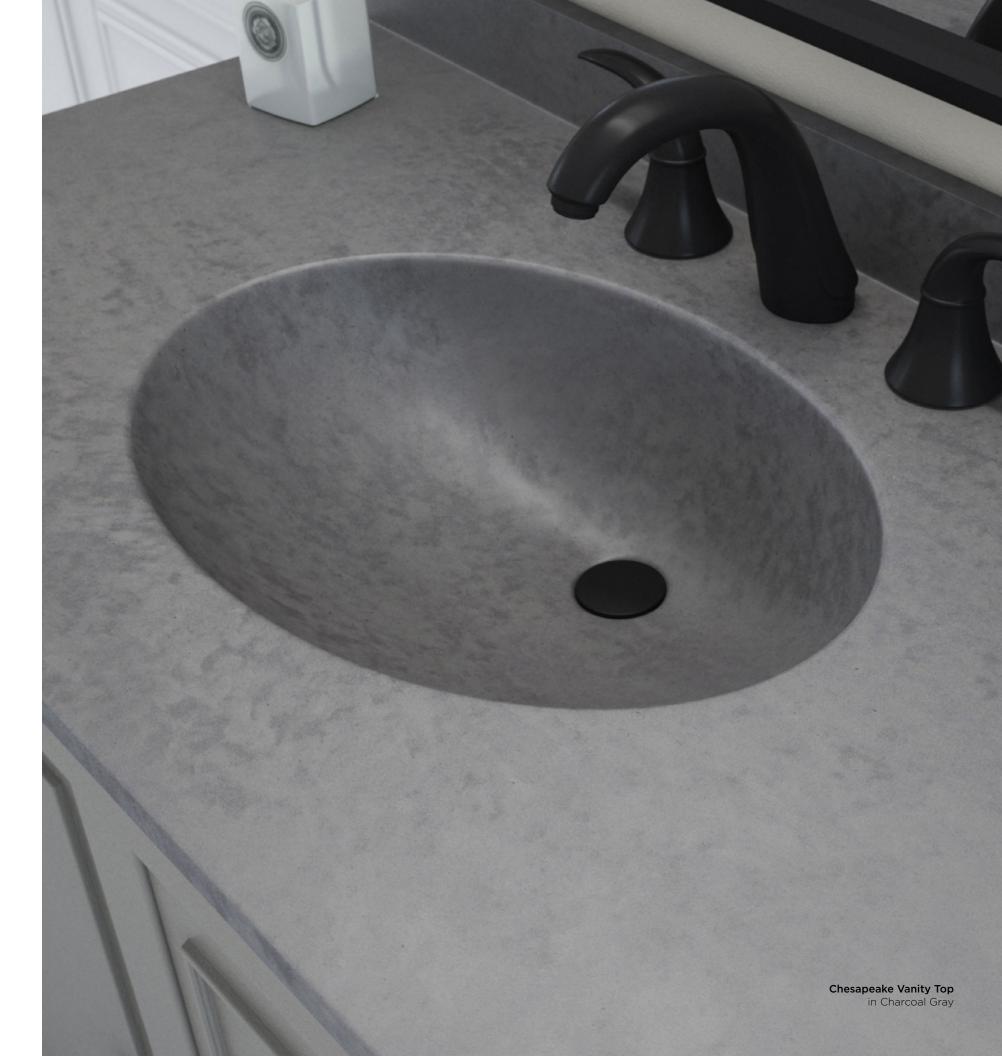

curate color representation.

# Swanstone<sup>™</sup> SOLID SURFACE

concrete series

**birch** (226)

**ash gray** (203)

**clay** (212)

limestone (218)

sandstone (215)

charcoal gray (209)

# Lyury That



#### CONCRETE SERIES

Rich in style that mimics the distinct characteristics of concrete without sacrificing the trusted durability of Swanstone, our concrete collection is a trend-setting solution that is easy to install and will last a lifetime!

lasts a lifetime



BIRCH

















#### BIRCH

















LIMESTONE

8)

















### LIMESTONE













CLAY (212)





































ASH GRAY

















## ASH GRAY















SANDSTONE

















## SANDSTONE













CHARCOAL GRAY













### CHARCOAL GRAY















## The timeless



#### CARRARA SERIES

Drawing inspiration from the classic beauty of Grecian marble sculptures, the Carrara Series showcases silky smooth white hues, veined with delicate gray undertones that impress bathroom spaces with an essence of organic elegance. look of marble

Modern Subway Tile Shower Wall Kit in Carrara





CARRARA































## STUDENT HOUSING COMPLETE SOLUTIONS





Swanstone is also available for your student housing needs. To learn more about this excellent option, we invite you to get in touch with us at <a href="Swanstone.com">Swanstone.com</a>. Our team is always eager to provide further information and answer any questions you may have





## Seize the opportunity with **Swan** by your side!

Our expert team will help you achieve