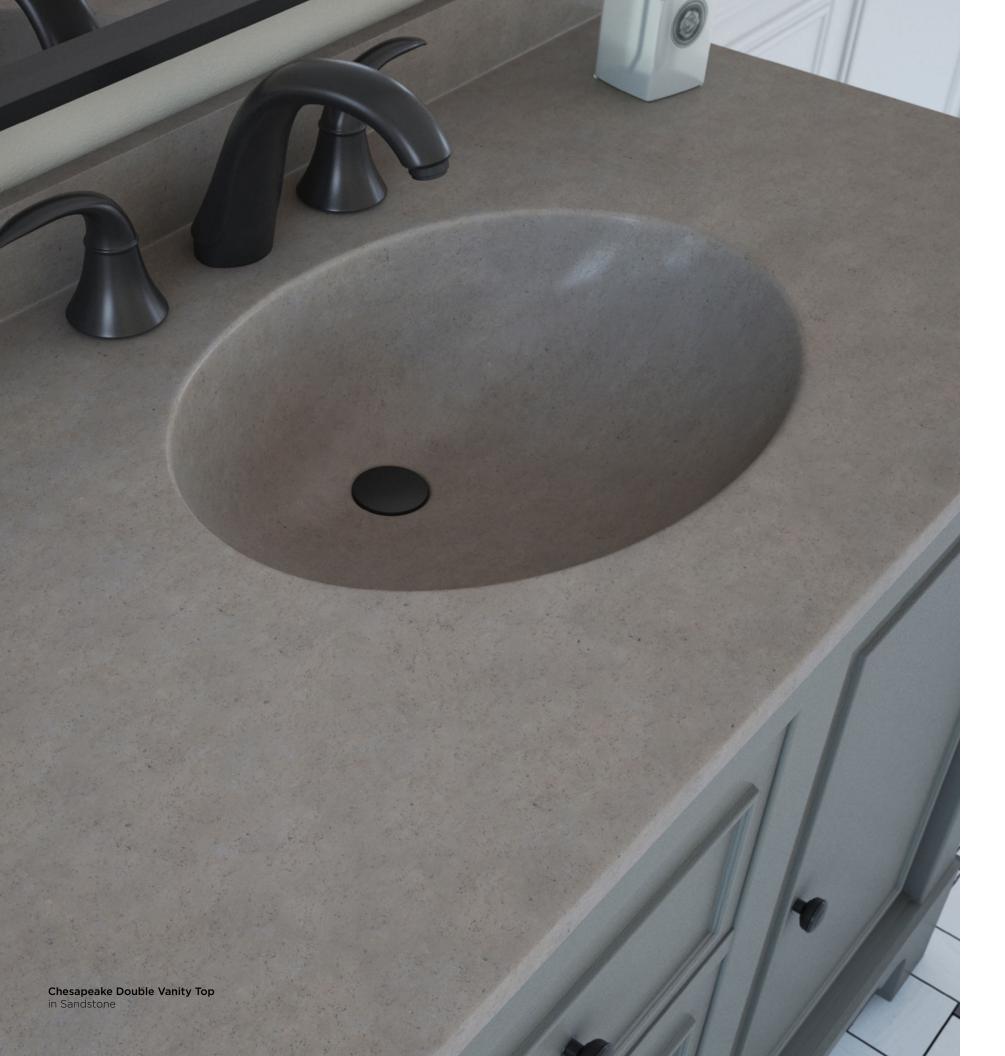

# Swanstone<sup>™</sup> SOLID SURFACE

concrete series

**birch** (226)

**ash gray** (203)

**clay** (212)

limestone (218)

sandstone (215)

charcoal gray (209)