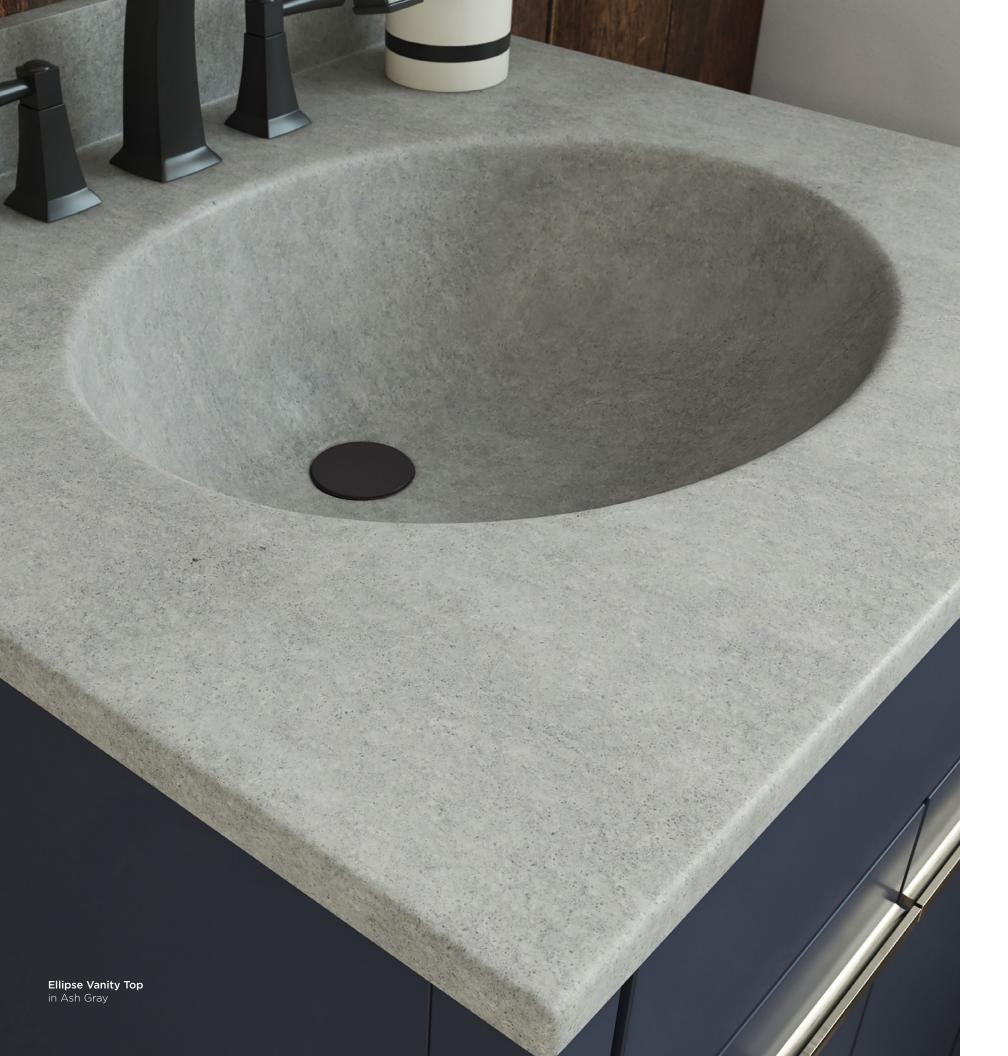

me.



Please note that colors displayed may vary from their real-life counterparts. We recommend referring to physical color samples for accurate color representation.

# Swanstone<sup>™</sup> SOLID SURFACE

concrete series

**birch** (226)

**ash gray** (203)

**clay** (212)

limestone (218)

sandstone (215)

charcoal gray (209)

# Lyury That



#### CONCRETE SERIES

Rich in style that mimics the distinct characteristics of concrete without sacrificing the trusted durability of Swanstone, our concrete collection is a trend-setting solution that is easy to install and will last a lifetime!

lasts a lifetime



BIRCH

















#### BIRCH

















LIMESTONE

8)

















### LIMESTONE













CLAY (212)





































ASH GRAY

















## ASH GRAY















SANDSTONE

















## SANDSTONE













CHARCOAL GRAY













### CHARCOAL GRAY















## The timeless



#### CARRARA SERIES

Drawing inspiration from the classic beauty of Grecian marble sculptures, the Carrara Series showcases silky smooth white hues, veined with delicate gray undertones that impress bathroom spaces with an essence of organic elegance. look of marble

Modern Subway Tile Shower Wall Kit in Carrara





CARRARA































## STUDENT HOUSING COMPLETE SOLUTIONS





Swanstone is also available for your student housing needs. To learn more about this excellent option, we invite you to get in touch with us at <a href="Swanstone.com">Swanstone.com</a>. Our team is always eager to provide further informa