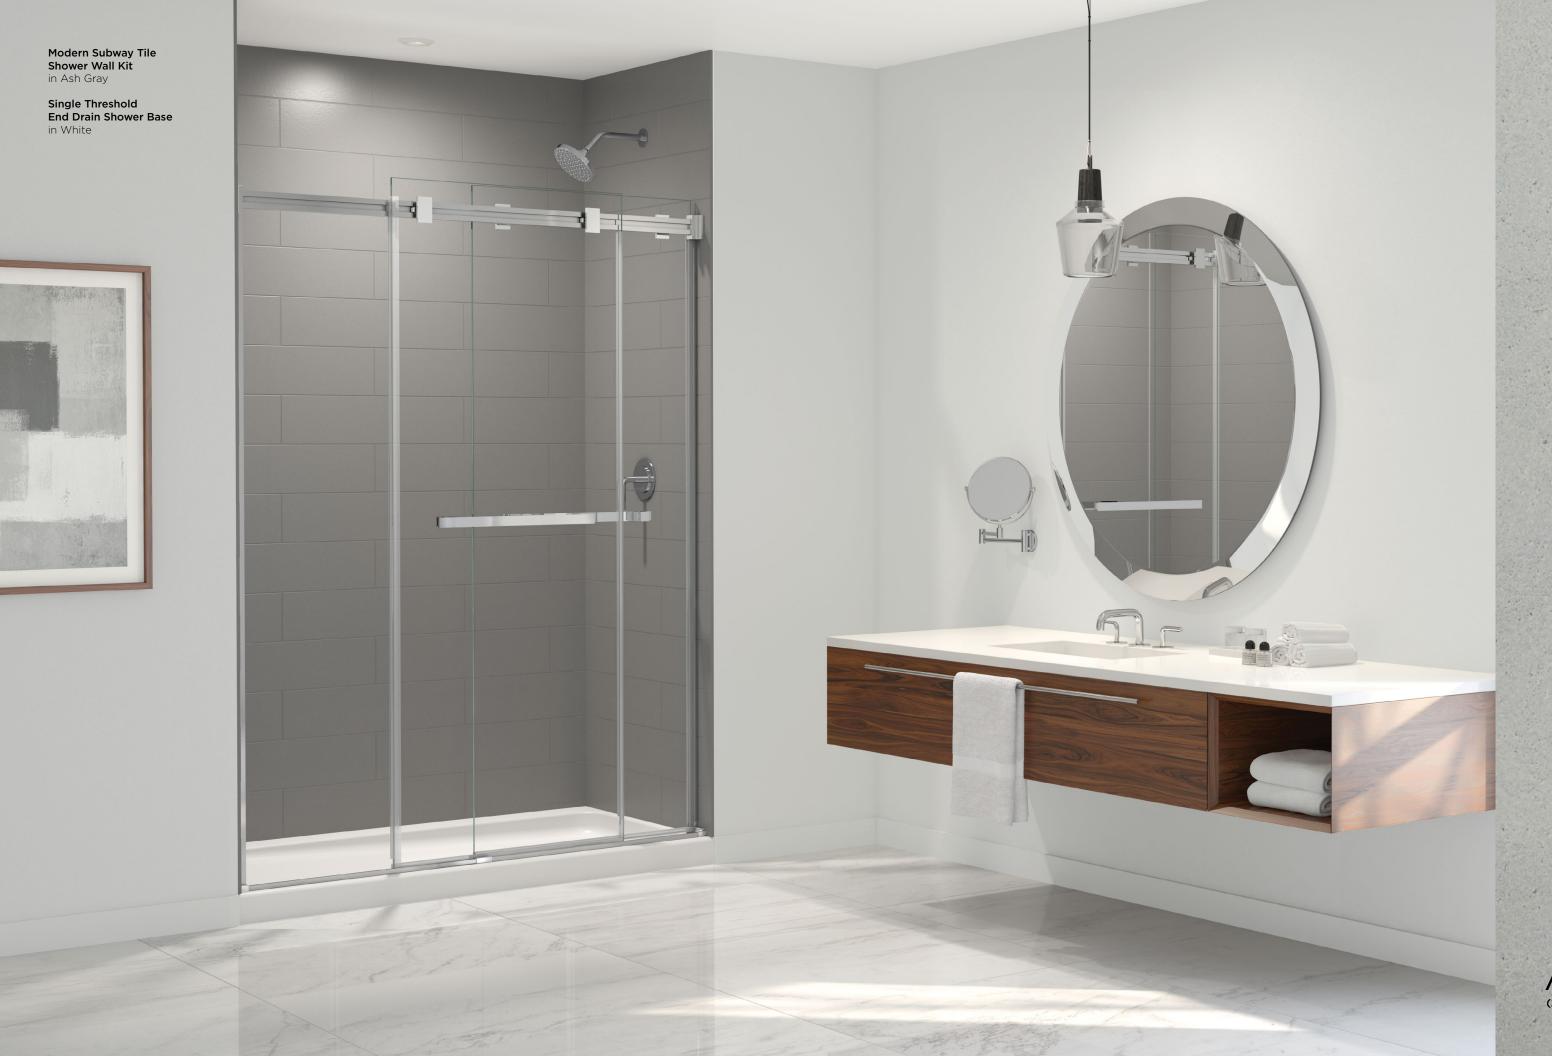

#### CARRARA SERIES

Drawing inspiration from the classic beauty of Grecian marble sculptures, the Carrara Series showcases silky smooth white hues, veined with delicate gray undertones that impress bathroom spaces with an essence of organic elegance. look of marble

Modern Subway Tile Shower Wall Kit in Carrara

CARRARA