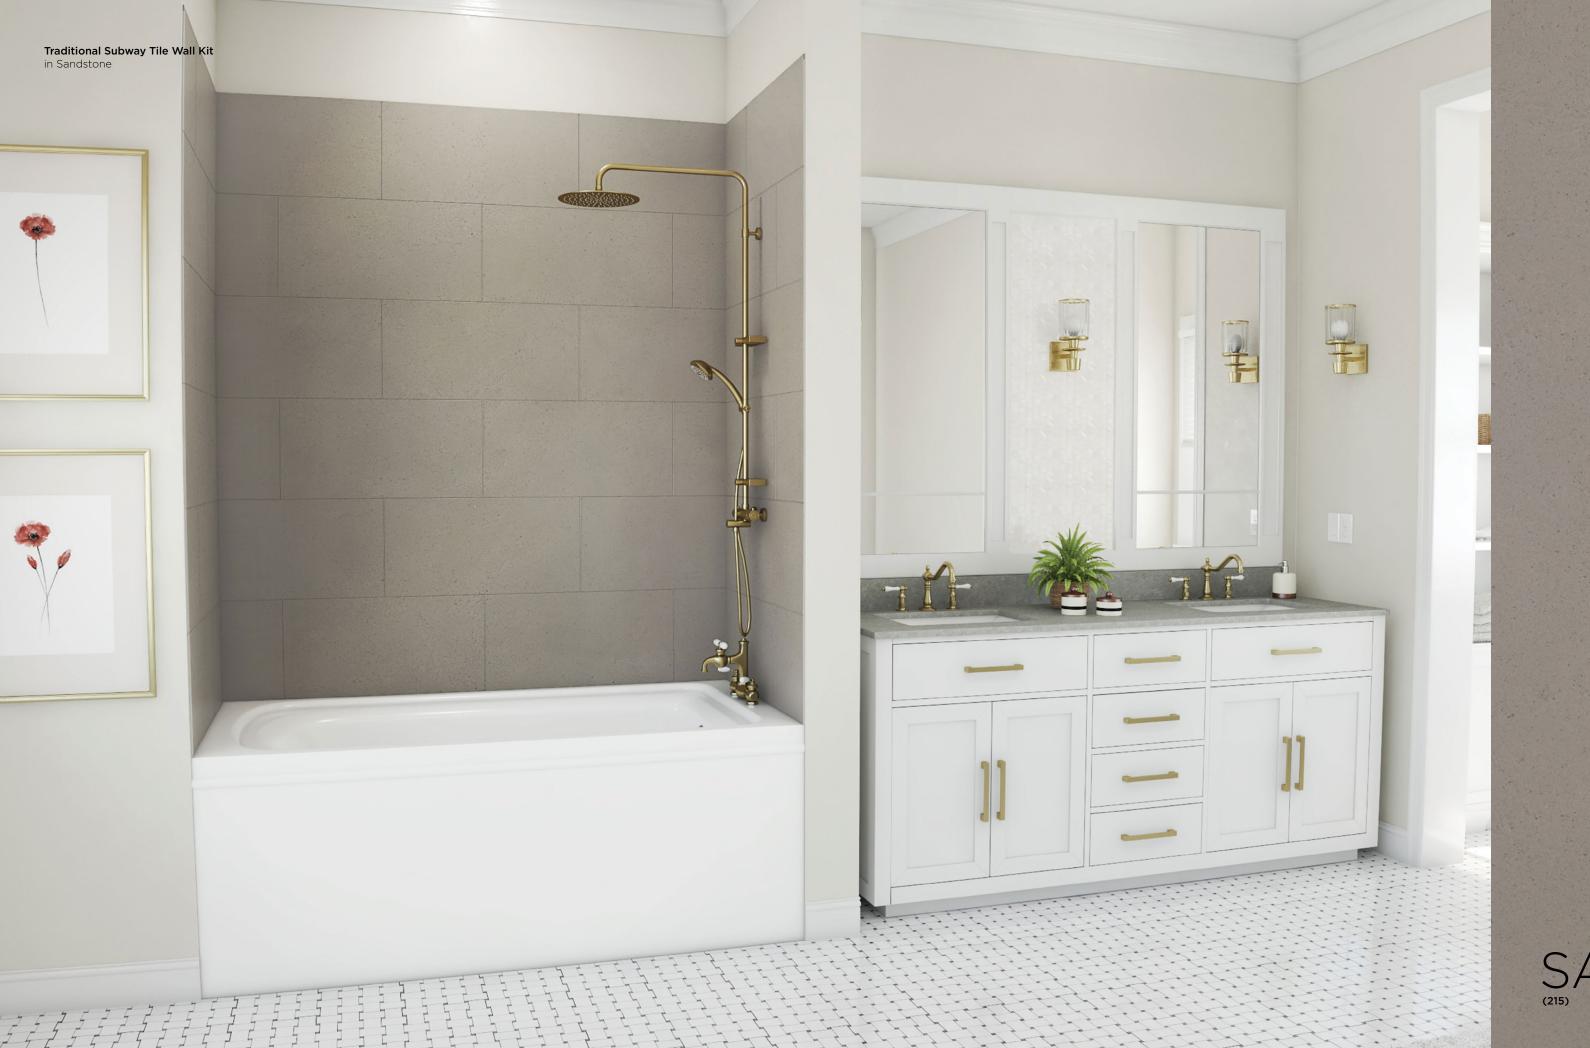

# Swanstone<sup>™</sup> SOLID SURFACE

concrete series

**birch** (226)

**ash gray** (203)

**clay** (212)

limestone (218)

sandstone (215)

charcoal gray (209)

## SANDSTONE

CHARCOAL GRAY