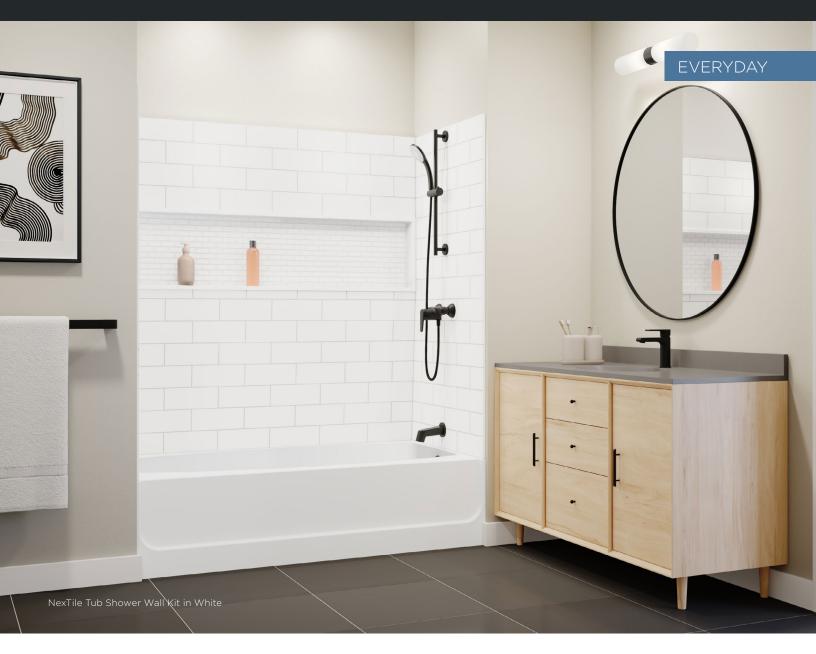

### NEXTILE WALL SOLUTIONS

# EASY-TO-INSTALL FOR EVERYDAY PROJECTS

#### **FEATURES**

- Easy-to-install and clean without the hassle of grout or high maintenance material.
- Available in White (010). Carrara (221) coming soon.
- 4-Piece interlocking wall set designed to be quickly installed directly to a studded wall.
- SE6030TS is compatible with Swan BT-3060L/R tub

### THE NEXT GENERATION OF TILE

- 4" H x 8" W subway tile pattern featuring EverGrout® the maintenance free, realistic textured grout line.
- NexTile features a built-in niche that can be tiled for a low-maintenance, custom look.
- Available in LTL quantities for individual orders.