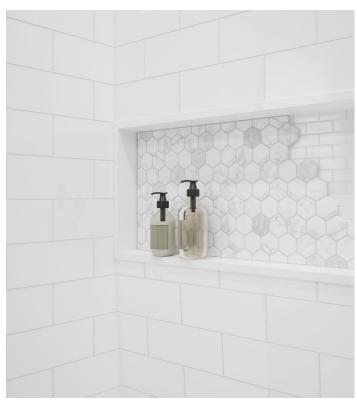

### THE NEXT GENERATION OF TILE

- 4" H x 8" W subway tile pattern featuring EverGrout® the maintenance free, realistic textured grout line.
- NexTile features a built-in niche that can be tiled for a low-maintenance, custom look.
- Available in LTL quantities for individual orders.