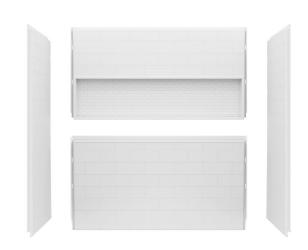

#### **FEATURES**

- Easy-to-install and clean without the hassle of grout or high maintenance material.
- Available in White (010). Carrara (221) coming soon.
- 4-Piece interlocking wall set designed to be quickly installed directly to a studded wall.
- SE6030TS is compatible with Swan BT-3060L/R tub

| Model #  | Description (W x D x H)         |
|----------|---------------------------------|
| SE6030TS | 60" x 30" x 60" Tub Wall Kit    |
| SE6030S  | 60" x 30" x 74" Shower Wall Kit |
| SE6032S  | 60" x 32" x 74" Shower Wall Kit |