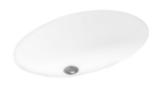

Withstand Heat

Impact Resistant

**Undermount Vanity Bowls** 

UC-1913

13"D x 19"W

UL-1613

**UL-1913** 

13"D x 16"W

13"D x 19"W

**ULAD-1913** 

13"D x 19"W