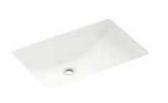

Withstand Heat

Impact Resistant

**Undermount Vanity Bowls** 

UC-1913

13"D x 19"W

UL-1613

**UL-1913** 

13"D x 16"W

13"D x 19"W

**ULAD-1913** 

13"D x 19"W