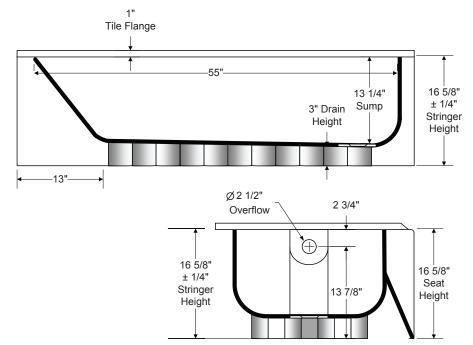

BOOTZCAST AFR (ABOVE FLOOR ROUGH) PORCELAIN ENAMEL 60" X 30" X 16 5/8" BATHTUB

## BOOTZCAST AFR (ABOVE FLOOR ROUGH) PORCELAIN ENAMEL 60" X 30" X 16 5/8" BATHTUB

BootzCast 5' Bathtub 60" x 30" x 16 5/8" Raised Outlet RH Drain, slip resistant

011-7250 RH Drain, slip resistant 011-7251 LH Drain, slip resistant