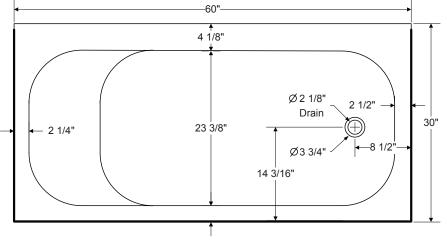

BOOTZCAST AFR (ABOVE FLOOR ROUGH) PORCELAIN ENAMEL 60" X 30" X 16 5/8" BATHTUB

## BOOTZCAST AFR (ABOVE FLOOR ROUGH) PORCELAIN ENAMEL 60" X 30" X 16 5/8" BATHTUB

BootzCast 5' Bathtub 60" x 30" x 16 5/8" Raised Outlet RH Drain, slip resistant

011-7250 RH Drain, slip resistant 011-7251 LH Drain, slip resistant