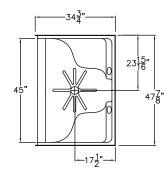

## **S644** 48" x 34.75" x 77.25"

TOP VIEW

Due to the nature of the materials, dimensions may vary 1/2 1/2".