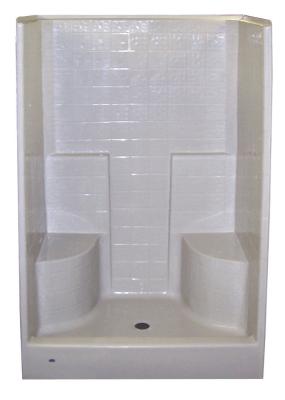

## **S644** 48" x 34.75" x 77.25"

TOP VIEW

## **FEATURES**

| FINISH  | PRODUCT | PIECES | WALL           |  |
|---------|---------|--------|----------------|--|
| AcrvlX™ | Shower  | One    | Simulated Tile |  |