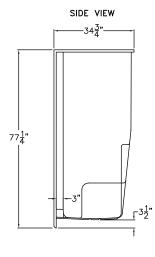

## **S644** 48" x 34.75" x 77.25"

TOP VIEW

Due to the nature of the materials, dimensions may vary 1/2 1/2".