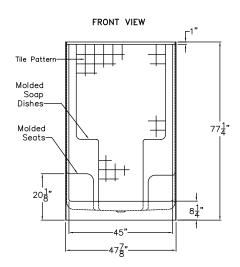

## **S644** 48" x 34.75" x 77.25"

TOP VIEW

Due to the nature of the materials, dimensions may vary 1/2 1/2".