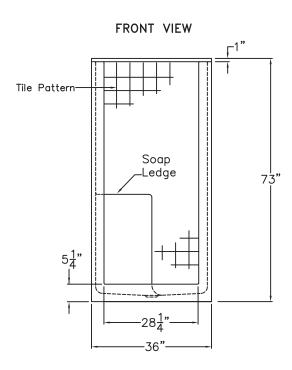

## Simulated Tile Acrylic Shower

The tub shower enclosure shall be Praxis model S674 center drain. Finished surface shall be sanitary grade applied acrylic. The unit shall have outside dimensions of  $36" \times 36" \times 73"$ .

The unit shall meet IAPMOZ124-2011, and CSA B45.5-11.

The unit shall be equipped with the following factory installed accessories:

- 1) One molded soap ledge,
- 2) Simulated tile pattern on the walls,
- 3) Center drain location,
- 4) 5 1/4" Threshold.