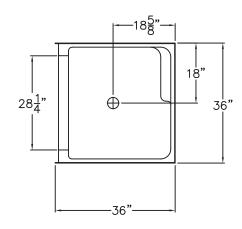

## Simulated Tile Acrylic Shower

The tub shower enclosure shall be Praxis model S674 center drain. Finished surface shall be sanitary grade applied acrylic. The unit shall have outside dimensions of  $36" \times 36" \times 73"$ .