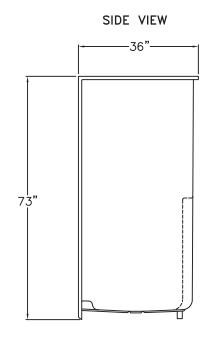

## Simulated Tile Acrylic Shower

The tub shower enclosure shall be Praxis model S674 center drain. Finished surface shall be sanitary grade applied acrylic. The unit shall have outside dimensions of  $36" \times 36" \times 73"$ .