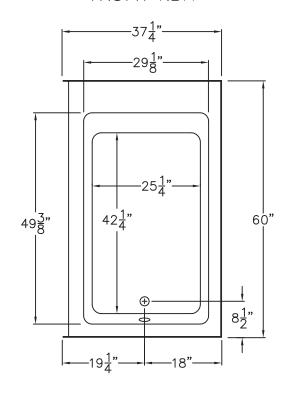

#### FRONT VIEW

# **Applied Acrylic Bathtub**

This skirted tub enclosure shall be model G6036 MNR-S with left or right drain.

Finished surface shall be of a sanitary grade applied acrylic.

The unit shall have outside dimensions of 60"  $\times$  37 1/4"  $\times$  21 1/4". The one piece tub shall meet IAPMOZ124-2011, CSA B45.5, and Home Innovation Research Lab.