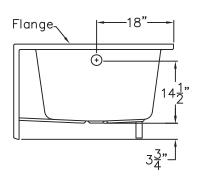

#### SIDE VIEW

The enclosure shall be equipped with the following accessories:

- I. Applied Acrylic Finish
- 2. Left Or Right Drain Location
- 3. Slip Resistant Bottom
- 4. 3 3/4" Above Floor Rough-In
- 5. Skirted Design