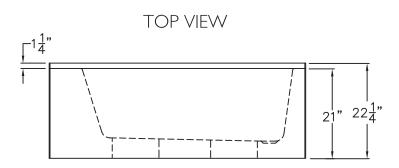

#### SIDE VIEW

# **Applied Acrylic Bathtub**

This skirted tub enclosure shall be model G6036 MNR-S with left or right drain.

Finished surface shall be of a sanitary grade applied acrylic.

The unit shall have outside dimensions of 60"  $\times$  37 1/4"  $\times$  21 1/4". The one piece tub shall meet IAPMOZ124-2011, CSA B45.5, and Home Innovation Research Lab.