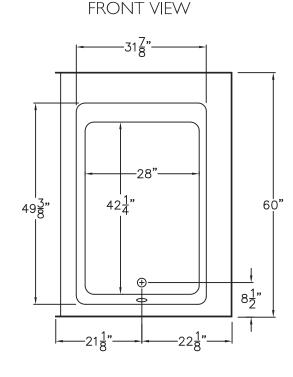

## Applied Acrylic Bathtub

This skirted tub enclosure shall be model G6042 MNR-S with left or right drain.

Finished surface shall be of a sanitary grade applied acrylic.

The unit shall have outside dimensions of 60"  $\times$  43 I/4"  $\times$  21 I/4". The one piece tub shall meet IAPMOZ124-2011, CSA B45.5, and Home Innovation Research Lab.

The enclosure shall be equipped with the following accessories:

- I. Applied Acrylic Finish
- 2. Left Or Right Drain Location
- 3. Slip Resistant Bottom
- 4. 3 3/4" Above Floor Rough-In
- 5. Skirted Design