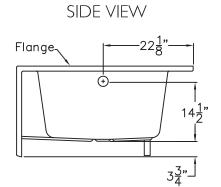

## Applied Acrylic Bathtub

This skirted tub enclosure shall be model G6042 MNR-S with left or right drain.

Finished surface shall be of a sanitary grade applied acrylic.

The unit shall have outside dimensions of 60"  $\times$  43 I/4"  $\times$  21 I/4". The one piece tub shall meet IAPMOZ124-2011, CSA B45.5, and Home Innovation Research Lab.

The enclosure shall be equipped with the following accessories:

- I. Applied Acrylic Finish
- 2. Left Or Right Drain Location
- 3. Slip Resistant Bottom
- 4. 3 3/4" Above Floor Rough-In
- 5. Skirted Design