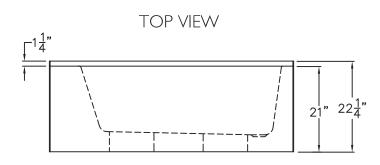

## Applied Acrylic Bathtub

This skirted tub enclosure shall be model G6042 MNR-S with left or right drain.

Finished surface shall be of a sanitary grade applied acrylic.

The unit shall have outside dimensions of 60"  $\times$  43 I/4"  $\times$  21 I/4". The one piece tub shall meet IAPMOZ124-2011, CSA B45.5, and Home Innovation Research Lab.

The enclosure shall be equipped with the following accessories:

- I. Applied Acrylic Finish
- 2. Left Or Right Drain Location
- 3. Slip Resistant Bottom
- 4. 3 3/4" Above Floor Rough-In
- 5. Skirted Design