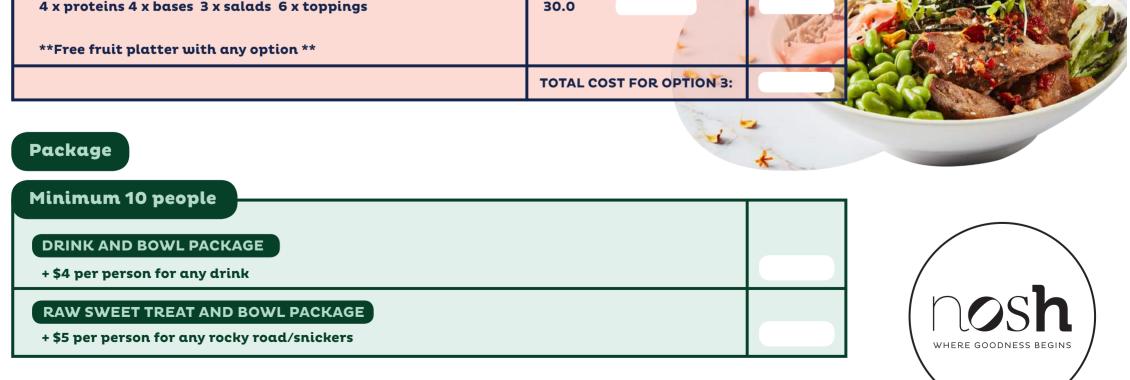

## OPTION 3 Have fun together with your very own Nosh bar. DECONSTRUCTED OPTIONS

2 x proteins 2 x bases 2 x salads 4 x toppings 3 x proteins 3 x bases 2 x salads 5 x toppings

(V) Vegetarian (VG) Vegan (GF) Gluten-free 🛞 Premium Ingredient