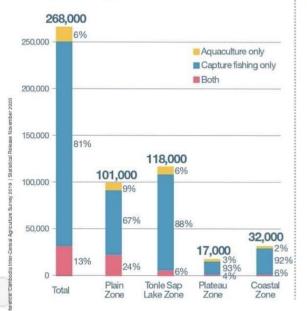

#### Aquaculture & Capture Fishing Activity

Aquaculture and capture fishing are additional economic activities for **16%** of the household agricultural holdings in Cambodia (approximately **268,000** holdings).