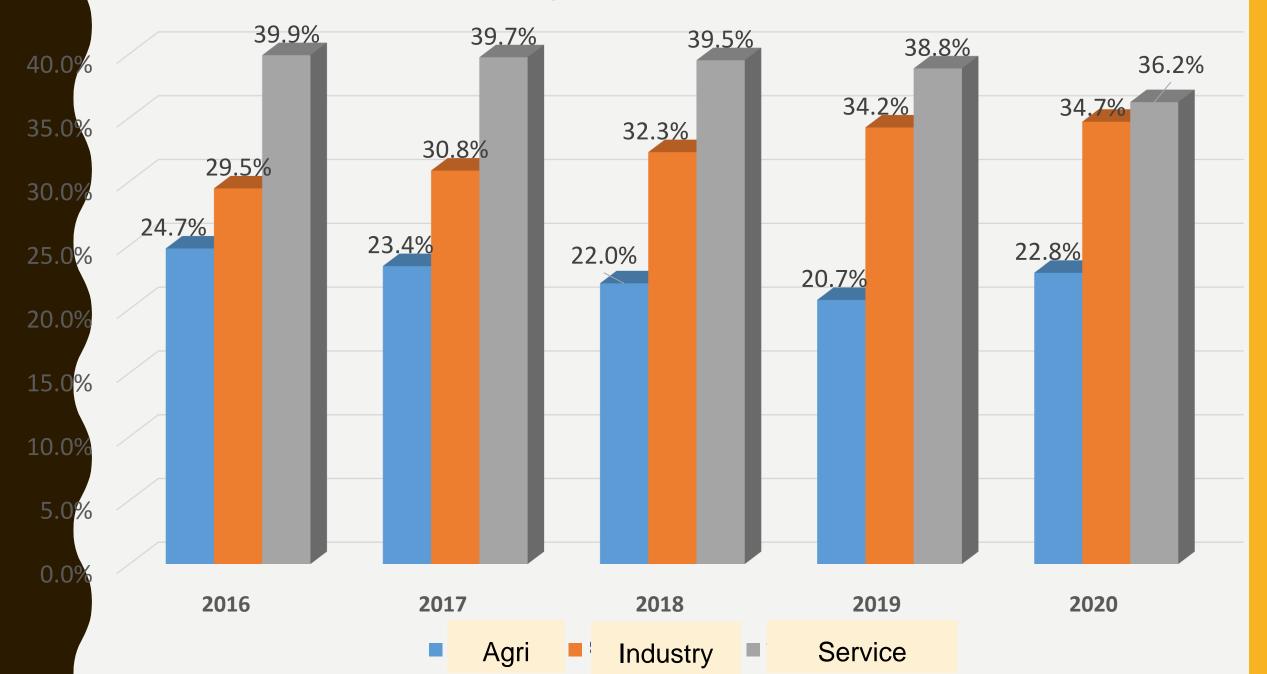

:
Corporate Tax Exempt from 3 to 9 Years
Depreciation up to 200%
Import tax is exception
New Priority Sector(Agri-Industry.....etc)

## **General Context of Agriculture Sector**

Agriculture Sector has played the important role in sustaining economic growth,

The RGC has set clear vision of transforming Cambodia Agriculture into modernization of the agriculture sector with competitiveness, inclusive, sustainable and resilient to climate change, Increase productivity of high value crops, agricultural diversification and agribusiness

Accelerating the implementation including construction and rehabilitation of infrastructures to support agricultural production

Increasing the quality of agricultural technical extension services to the farmers,

### Share (%) of Agriculture in GDP 2016-2020



## Share of Sub-Agriculture Sector (%), 2016-2020



### **Progress in Agri. During Covid-19 Pandemic**





## 1. ENHANCEMENT OF AGRI. PRODUCTIVITY, DIVERSIFICATION AND AGRI-BUSINESS

#### omoted Target:

- Total Agri. Production will be increased 29 Mil.Ton in 2019 to 36 Mil. Ton in 2023
- > Crop Diversification will be increased 63% 2019 to 67% in 2023
- > Agri. Product export will be increased 5.8 Million Ton in 2019 to 7.7

Million Ton in 2023



#### To achieve these target:

- To promote the development of infrastructure to support Agri.; water saving farm, agri. mechanization
- To increase private investment (PPP)



SURFACE PUMP

# **MAJOR CROP EXPORT**

Rice
Casawa
Unfinished Refined Sugar
Mango
Cashewnut

# THANK YOU