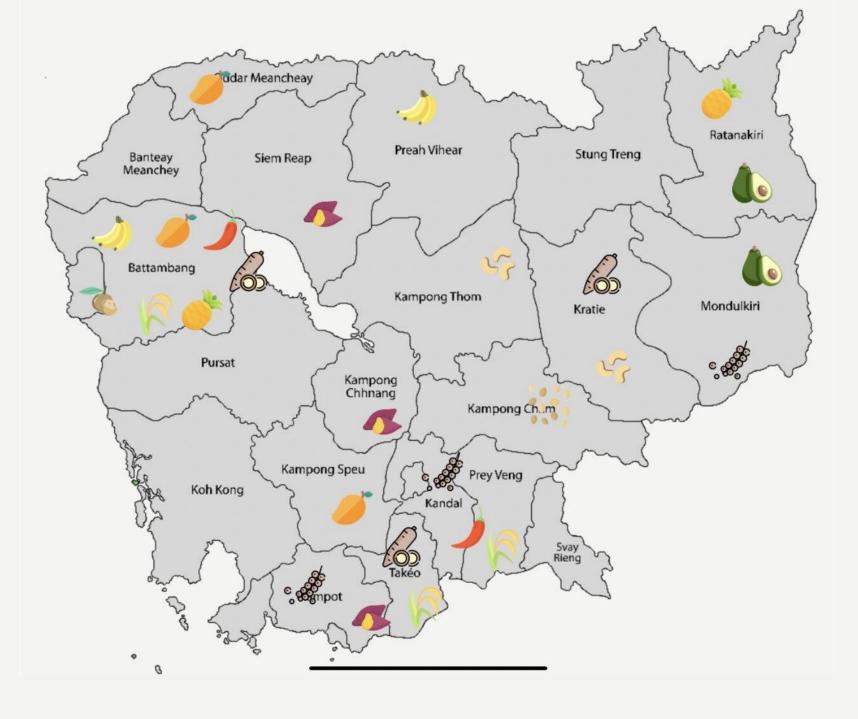

#### **Crop Production Activity**

Approximately **1,517,000** of the **1,726,000** household agricultural holdings were growing crops. The four most prevalent crops in all major four zones of the country:

pineapples.