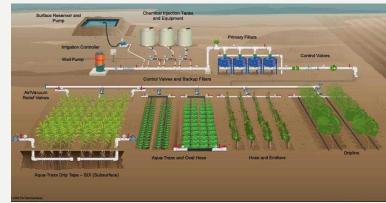

#### To achieve these target:

- To promote the development of infrastructure to support Agri.; water saving farm, agri. mechanization
- To increase private investment (PPP)

SURFACE PUMP