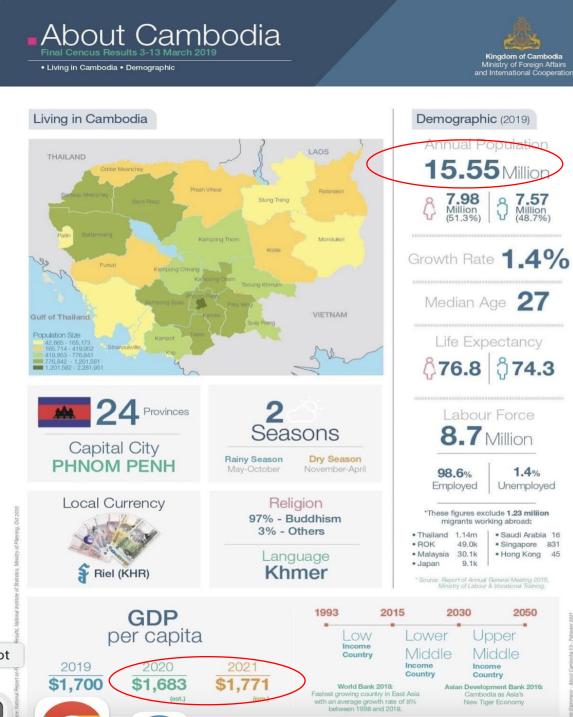

on:**</u> Bring Cambodia Agriculutre Sector to the world. Farmer get better Revenue

Our Mission: Develop Cambodia Sustanable Agriculture

Kenko shoku Position is Market Access and Distribution channel Development, supply chain Farm to table, Share logistic Platform and Digital Banking solution for farmer better cost and bring better margin for farmers

# **KENKO SHOKU SCOPE OF WORK**





## FOOD SECURITY, CLIMATE CHANGE, TRADE CHANGE

- Sase on Pro. Tan Matthew, Co Chair for Sustainable Development in Agriculture & Fishery Sectors - APEC, World Population will increase nearly double in 2050, but Agriculture Produce will reduce to ¼
- Climate change, this year, Coffee in Brazil reduce about 40% because of Underground water is gone
- Contract Farming is must (Price will be increased)







|                                                                                                                     |