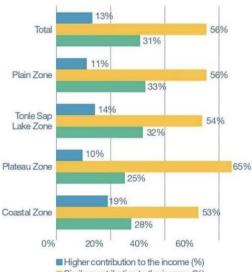

#### Economy

Agriculture remains essential to secure the livelihoods of the Cambodian population.

Percentage of agricultural income to household's total income:

Similar contribution to the income (%)
 Lower contribution to the income (%)