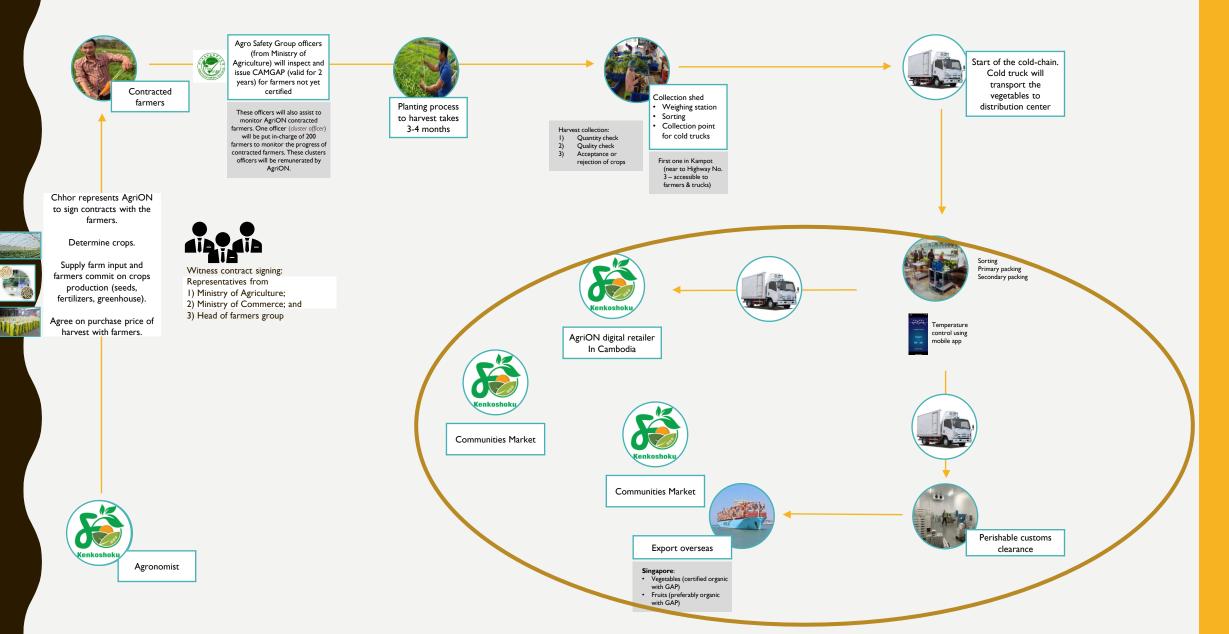

# KENKO SHOKU CAMBODIA(健康食社)

Kenko Shoku Cambodia, social enterprise established in October 2020. our business is AgriTech Company, We are market access by using IT technolgy and Agriculture technology, Food Security, Climate change resilliance

<u>**Our Vison:**</u> Bring Cambodia Agriculutre Sector to the world. Farmer get better Revenue

Our Mission: Develop Cambodia Sustanable Agriculture

Kenko shoku Position is Market Access and Distribution channel Development, supply chain Farm to table, Share logistic Platform and Digital Banking solution for farmer better cost and bring better margin for farmers

# **KENKO SHOKU SCOPE OF WORK**