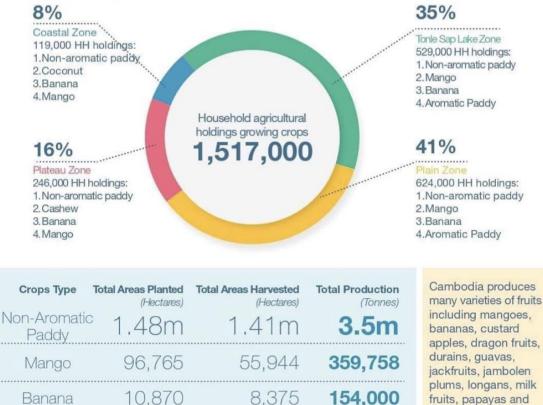

#### **Crop Production Activity**

Approximately **1,517,000** of the **1,726,000** household agricultural holdings were growing crops. The four most prevalent crops in all major four zones of the country:

pineapples.