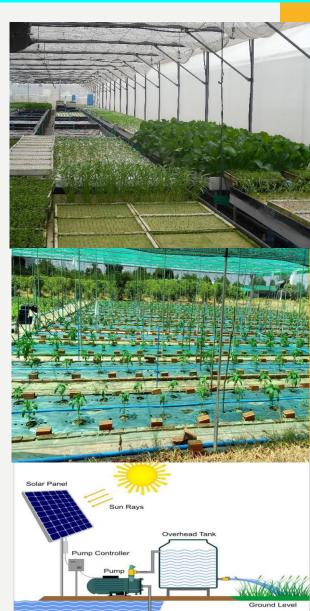

#### To achieve these target:

- To promote the development of infrastructure to support Agri.; water saving farm, agri. mechanization
- To increase private investment (PPP)

SURFACE PUMP