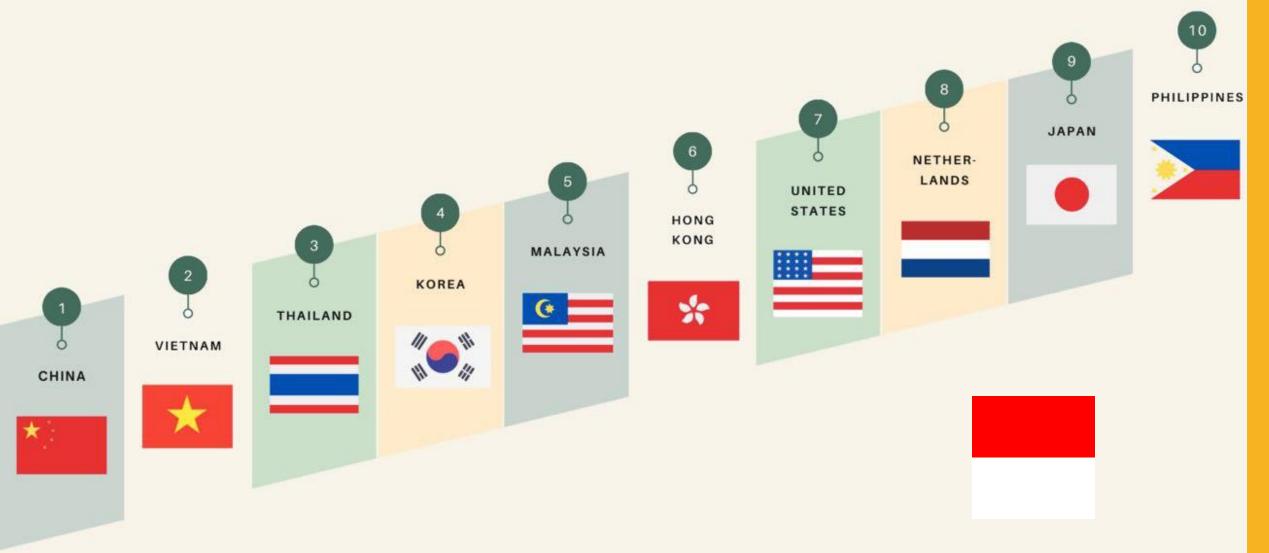

aising livestock and/or poultry provides income to **75%** of the **1,726,000** household agricultural holdings in the country (or approximately **1,301,000** holdings). An estimated **1,278,000** holdings reported raising poultry and **658,000** raising cattle.



#### Aquaculture & Capture Fishing Activity

Aquaculture and capture fishing are additional economic activities for **16%** of the household agricultural holdings in Cambodia (approximately **268,000** holdings).



#### Economy

Agriculture remains essential to secure the livelihoods of the Cambodian population.

Percentage of agricultural income to household's total income:



Similar contribution to the income (%)
 Lower contribution to the income (%)



## Top 10 FDI Source Countries Investing in Cambodia's Agrifood Sector



# **INVEST IN CAMBODAI**

New Investment law :
Corporate Tax Exempt from 3 to 9 Years
Depreciation up to 200%
Import tax is exception
New Priority Sector(Agri-Industry.....etc)

## **General Context of Agriculture Sector**

Agriculture Sector has played the important role in sustaining economic growth,

The RGC has set clear vision of transforming Cambodia Agriculture into modernization of the agriculture sector with competitiveness, inclusive, sustainable and resilient to climate change, Increase productivity of high value crops, agricultural diversification and agribusiness

Accelerating the implementation including construction and rehabilitation of infrastructures to support agricultural production

Increasing the quality of agricultural technical extension services to the farmers,