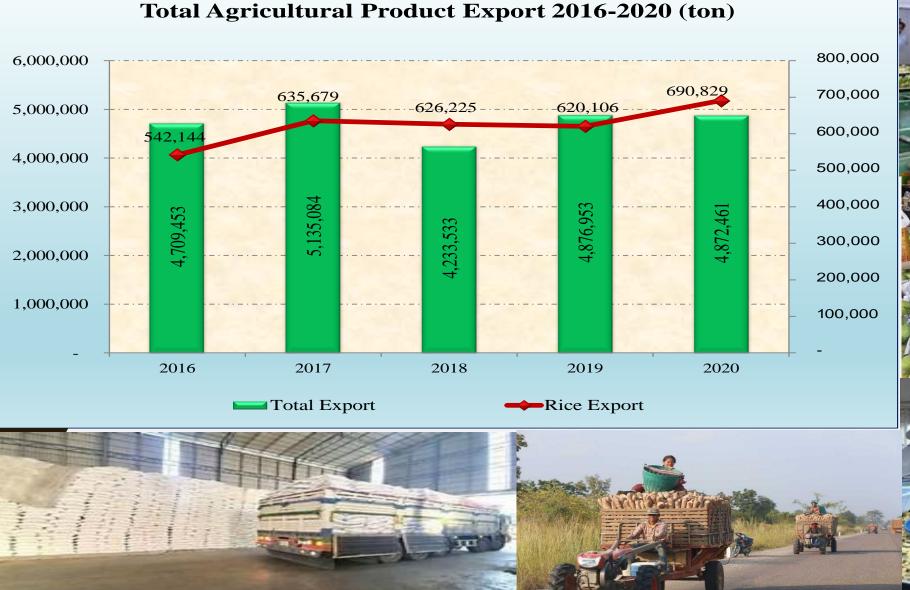

#### omoted Target:

- Total Agri. Production will be increased 29 Mil.Ton in 2019 to 36 Mil. Ton in 2023
- > Crop Diversification will be increased 63% 2019 to 67% in 2023
- > Agri. Product export will be increased 5.8 Million Ton in 2019 to 7.7

Million Ton in 2023