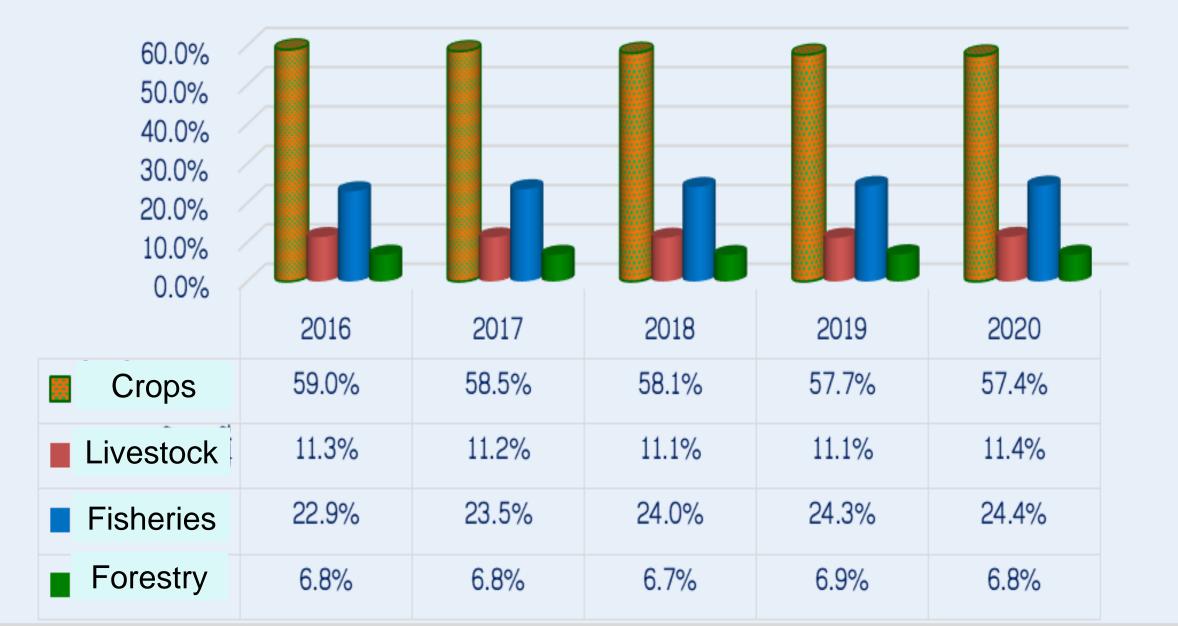

up to 200%
Import tax is exception
New Priority Sector(Agri-Industry.....etc)

## **General Context of Agriculture Sector**

Agriculture Sector has played the important role in sustaining economic growth,

The RGC has set clear vision of transforming Cambodia Agriculture into modernization of the agriculture sector with competitiveness, inclusive, sustainable and resilient to climate change, Increase productivity of high value crops, agricultural diversification and agribusiness

Accelerating the implementation including construction and rehabilitation of infrastructures to support agricultural production

Increasing the quality of agricultural technical extension services to the farmers,

### Share (%) of Agriculture in GDP 2016-2020



## Share of Sub-Agriculture Sector (%), 2016-2020



### **Progress in Agri. During Covid-19 Pandemic**





## 1. ENHANCEMENT OF AGRI. PRODUCTIVITY, DIVERSIFICATION AND AGRI-BUSINESS

#### omoted Target:

- Total Agri. Production will be increased 29 Mil.Ton in 2019 to 36 Mil. Ton in 2023
- > Crop Diversification will be increased 63% 2019 to 67% in 2023
- > Agri. Product export will be increased 5.8 Million Ton in 2019 to 7.7

Million Ton in 2023



#### To achieve these target:

- To promote the development of infrastructure to support Agri.; water saving farm, agri. mechanization
- To increase private investment (PPP)



SURFACE PUMP

# **MAJOR CROP EXPORT**

Rice
Casawa
Unfinished Refined Sugar
Mango
Cashewnut

# THANK YOU