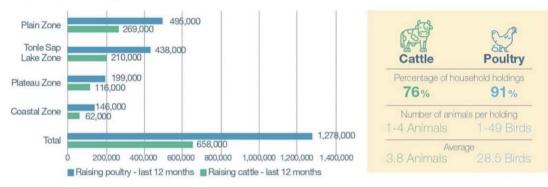

#### Livestock & Poultry Raising Activity

Raising livestock and/or poultry provides income to **75%** of the **1,726,000** household agricultural holdings in the country (or approximately **1,301,000** holdings). An estimated **1,278,000** holdings reported raising poultry and **658,000** raising cattle.