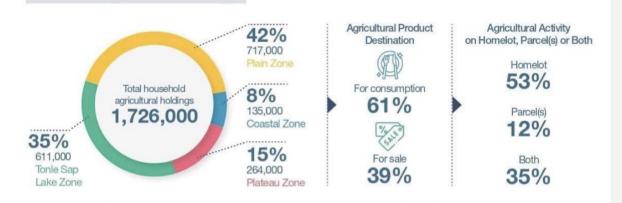

#### **Crop Production Activity**

Approximately **1,517,000** of the **1,726,000** household agricultural holdings were growing crops. The four most prevalent crops in all major four zones of the country:

pineapples.