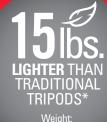

 Lightweight aluminum legs for portability make this tripod vise about 30% lighter than competitive models.

## Capacity

1/8" - 6" nom. Plastic Pipe (10-178 mm)

1/8" - 2" nom. Steel Conduit (10-51 mm)

\*Carried 20 times per week at 15 less pounds = 15,600 less pounds hauled annually

PIPE TOOLS & VISES SINCE 1896 1017-01086