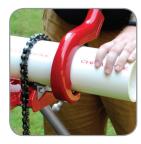

 Sides on folding tray keep tools and parts safe from falling or rolling off.  Padded handle at balance point helps with lifting and carrying.

 Sturdy due in part to the overlapping hinges on the lower tray and the adjustable tray clamp.