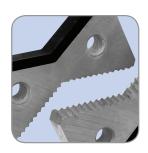

## **CARRY LIGHT™ TRIPOD VISE**

 Reversible, double-sided, bow tie jaws offer 15% extra value versus purchase of a second jaw set.

**R450PAL** #04456

Weight: 27.4 lbs (12.5 kg

 Protect plastic pipe with neoprene jaws or reverse for traditional steel jaws. NEW