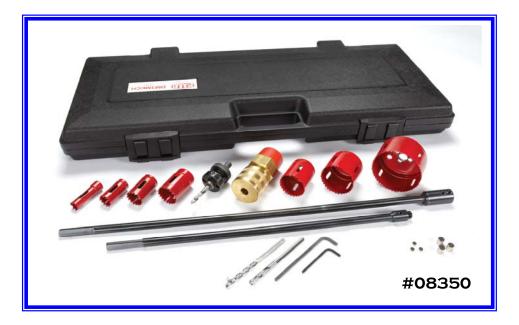

## **DM3MECH** MECHANICAL HOT TAPPING MACHINE

With Reed Mechanical Hot Tapping Machines, tap a new line into copper, steel or plastic pipe for up to 4" valves while under pressure—up to 300 psi for hot or cold water, 125 psi for steam. Both DM3MECH and DM3MECHB come with a plastic, compartmental toolbox. They require a 1/2" drill motor, valves and fittings that are each sold separately.

| #08350                                                                                                                                               | <b>DM3MECH</b><br>Kit with Hole Saws            |
|------------------------------------------------------------------------------------------------------------------------------------------------------|-------------------------------------------------|
| #08351                                                                                                                                               | <b>DM3MECHB</b><br>Kit <u>without</u> Hole Saws |
|                                                                                                                                                      |                                                 |
| REED MANUFACTURING COMPANY   1425 W. 8 <sup>TH</sup> STREET ERIE, PA 16502   PHONE: 800-666-3691 or 814-452-3691   FAX: 800-456-1697 or 814-455-1697 |                                                 |