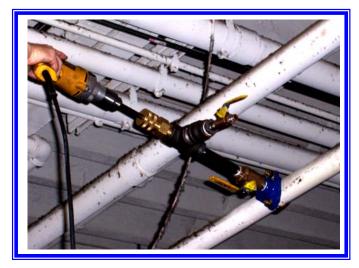

## **DM3MECH** MECHANICAL HOT TAPPING MACHINE

With Reed Mechanical Hot Tapping Machines, tap a new line into copper, steel or plastic pipe for up to 4" valves while under pressure—up to 300 psi for hot or cold water, 125 psi for steam. Both DM3MECH and DM3MECHB come with a plastic, compartmental toolbox. They require a 1/2" drill motor, valves and fittings that are each sold separately.