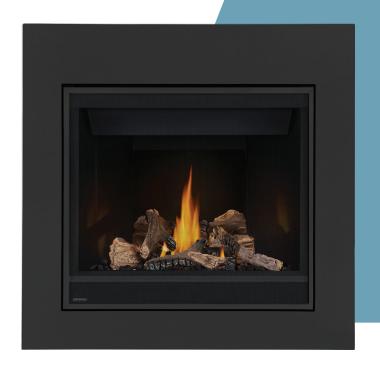

## CB36 GAS FIREPLACES

Hand-painted PHAZER® logs with glowing ember bed are **the most realistic in the industry**.

Included safety barrier and clean face design **ensures safe operation** while maximizing optimal view of the flames.

100% SAFE GUARD™ gas control system automatically and **quickly shuts off the gas supply** for your peace of mind.

- Up to 18,000 BTU's
- Flex connector complete with shut off ensures ease of installation and servicing
- Optional remote control and heat-activated thermostatic blower kit