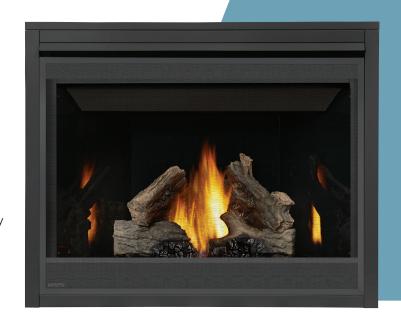

## CB42 GAS FIREPLACES

Hand-painted PHAZER® logs with glowing ember bed are **the most realistic in the industry**.

Included safety barrier and clean face design **ensures safe operation** while maximizing optimal view of the flames.

100% SAFE GUARD™ gas control system automatically and **quickly shuts off the gas supply** for your peace of mind.

- Up to 22,000 BTU's
- Flex connector complete with shut off ensures ease of installation and servicing
- Optional remote control and heat-activated thermostatic blower kit