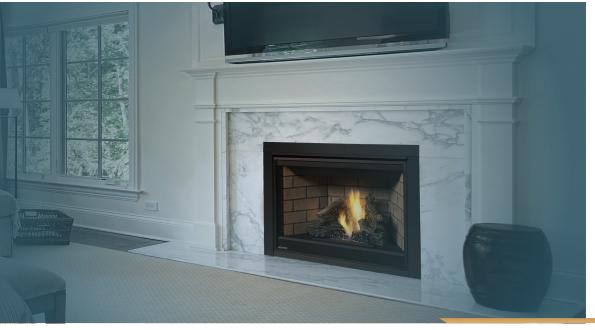

## **TRADITIONAL SERIES**

## CB42 GAS FIREPLACES

Hand-painted PHAZER® logs with glowing ember bed are **the most realistic in the industry**.

Included safety barrier and clean face design **ensures safe operation** while maximizing optimal view of the flames.