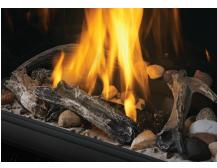

## CB46 GAS FIREPLACES

Hand-painted PHAZER® logs with glowing ember bed are **the most realistic in the industry**.

Included safety barrier and clean face design **ensures safe operation** while maximizing optimal view of the flames.