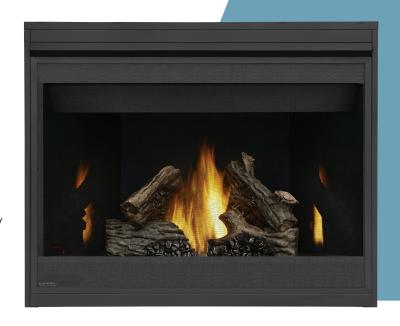

## CB46 GAS FIREPLACES

Hand-painted PHAZER® logs with glowing ember bed are **the most realistic in the industry**.

Included safety barrier and clean face design **ensures safe operation** while maximizing optimal view of the flames.

100% SAFE GUARD™ gas control system automatically and **quickly shuts off the gas supply** for your peace of mind.

- Up to 22,000 BTU's
- Flex connector complete with shut off ensures ease of installation and servicing
- Optional remote control and heat-activated thermostatic blower kit