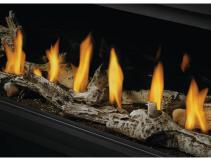

## **GAS FIREPLACES**

Customizable design with the Beach Fire, Shore Fire, or Mineral Rock kit, which can also be mixed and matched to **enhance any room's décor** 

Included safety barrier and clean face design **ensures safe operation** while maximizing optimal view of the flames.

- · Optional remote control and premium blower kit
- Flex connector complete with shut off ensures ease of installation and servicing
- Optional trim kits and decorative panels including: MIRRO-FLAME™ Porcelain Reflective Radiant Panels and Beach, Shore Fire and Mineral Rock Kits