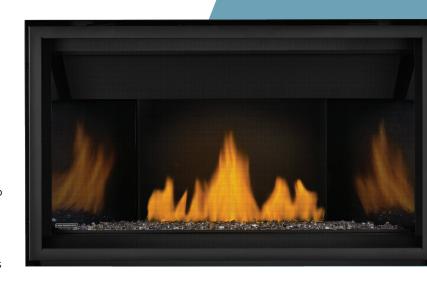

## CBL36

## **GAS FIREPLACES**

Customizable design with the Beach Fire, Shore Fire, or Mineral Rock kit, which can also be mixed and matched to **enhance any room's décor** 

Included safety barrier and clean face design **ensures safe operation** while maximizing optimal view of the flames.

Fuel-saving electronic ignition with battery back-up so you can stay **problem-free when power-free** 

- Up to 17,500 BTU's
- Standard Crystaline<sup>™</sup> Ember Bed with Topaz glass embers
- Optional heat management kits available to reduce clearance to combustibles

- · Optional remote control and premium blower kit
- Flex connector complete with shut off ensures ease of installation and servicing
- Optional trim kits and decorative panels including: MIRRO-FLAME™ Porcelain Reflective Radiant Panels and Beach, Shore Fire and Mineral Rock Kits