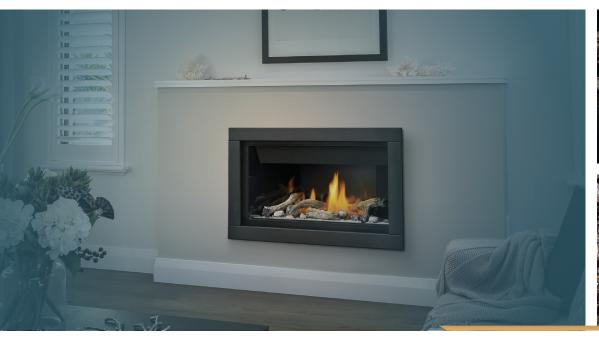

## **GAS FIREPLACES**

Customizable design with the Beach Fire, Shore Fire, or Mineral Rock kit, which can also be mixed and matched to **enhance any room's décor** 

Included safety barrier and clean face design **ensures safe operation** while maximizing optimal view of the flames.