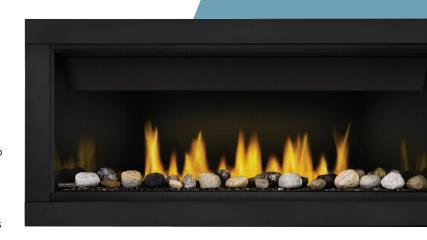

## **GAS FIREPLACES**

Customizable design with the Beach Fire, Shore Fire, or Mineral Rock kit, which can also be mixed and matched to **enhance any room's décor** 

Included safety barrier and clean face design **ensures safe operation** while maximizing optimal view of the flames.

Fuel-saving electronic ignition with battery back-up so you can stay **problem-free when power-free** 

- Up to 24,000 BTU's
- Standard Crystaline<sup>™</sup> Ember Bed with Topaz glass embers
- Optional heat management kits available to reduce clearance to combustibles