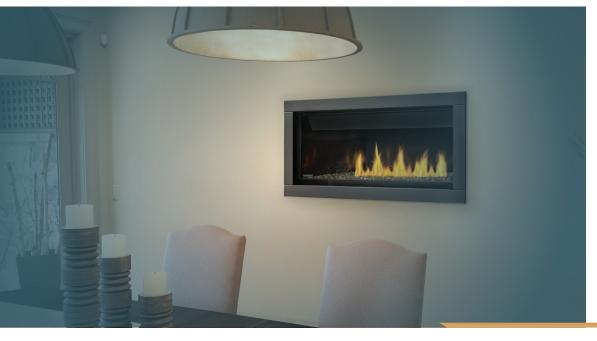

## **GAS FIREPLACES**

Customizable design with the Beach Fire, Shore Fire, or Mineral Rock kit, which can also be mixed and matched to **enhance any room's décor** 

Included safety barrier and clean face design **ensures safe operation** while maximizing optimal view of the flames.