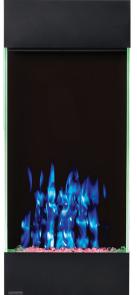

#### **FEATURES**

- 397 sq. in. viewing area
- · 1,500 Watts
- Ultra slim design
- Can be plugged in or hardwired 120V
- · Suitable for any room including bedrooms, sitting rooms and mobile homes
- Paintable cord cover included (covers cord can be painted to blend in with existing décor)
- · Accent light creates ambient lighting and can be placed on seven different color options
- Glass CRYSTALINE™ ember bed accents the flame and can be switched between seven colors
- · Flame choice of blue or orange and combined multi-color flame

#### **FLAME COLOR OPTIONS**

Orange Flame Color

Combination Flame Color

Birch Log Set

Clear Cube Media