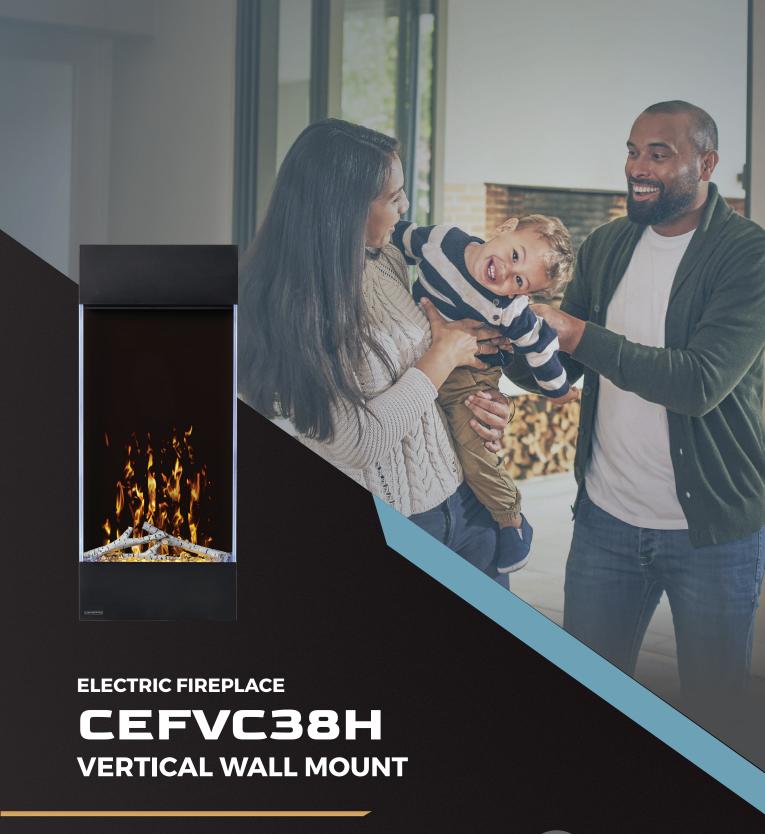

# **CEFVC38H**

#### **FEATURES**

- 397 sq. in. viewing area
- · 1,500 Watts
- Ultra slim design
- Can be plugged in or hardwired 120V
- · Suitable for any room including bedrooms, sitting rooms and mobile homes
- Paintable cord cover included (covers cord can be painted to blend in with existing décor)
- · Accent light creates ambient lighting and can be placed on seven different color options
- Glass CRYSTALINE™ ember bed accents the flame and can be switched between seven colors
- · Flame choice of blue or orange and combined multi-color flame

## **SPECIFICATIONS**

CEFVC38H

| BTU's (Input)         | 5,000 |
|-----------------------|-------|
| Mobile Home Certified | Yes   |

| GLASS VIEWING AREA |         |
|--------------------|---------|
| Height             | 26"     |
| Width              | 15 1⁄4" |

| OVERALL UNIT | •    |
|--------------|------|
|              | С    |
| 16"          | 5 %" |
|              |      |

Parts & Accessories Remote Control, Control Panel, Clear Cube Media, Birch Log Set