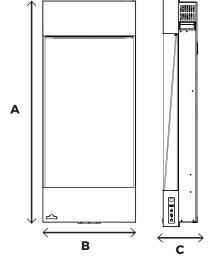

## **SPECIFICATIONS**

CEFVC38H

| BTU's (Input)         | 5,000 |
|-----------------------|-------|
| Mobile Home Certified | Yes   |

| GLASS VIEWING AREA |         |
|--------------------|---------|
| Height             | 26"     |
| Width              | 15 1⁄4" |

| OVERALL UNIT | •    |
|--------------|------|
|              | С    |
| 16"          | 5 %" |
|              |      |

Parts & Accessories Remote Control, Control Panel, Clear Cube Media, Birch Log Set