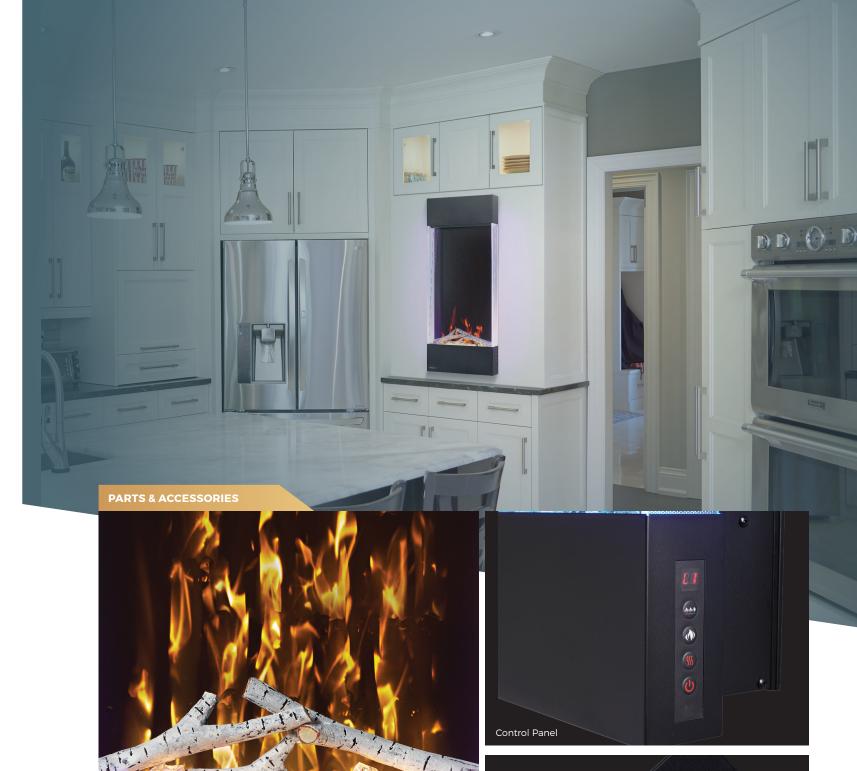

| OVERALL UNIT | •    |
|--------------|------|
|              | С    |
| 16"          | 5 %" |
|              |      |

Parts & Accessories Remote Control, Control Panel, Clear Cube Media, Birch Log Set