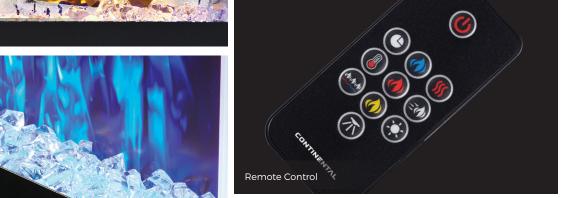

#### **Remote Control**

Conveniently control the flame intensity, flame color option, blower, heat output and timer at your fingertips