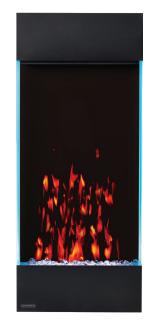

#### **FEATURES**

- 397 sq. in. viewing area
- · 1,500 Watts
- Ultra slim design
- Can be plugged in or hardwired 120V
- · Suitable for any room including bedrooms, sitting rooms and mobile homes
- Paintable cord cover included (covers cord can be painted to blend in with existing décor)
- · Accent light creates ambient lighting and can be placed on seven different color options
- Glass CRYSTALINE™ ember bed accents the flame and can be switched between seven colors
- · Flame choice of blue or orange and combined multi-color flame

#### **FLAME COLOR OPTIONS**

Orange Flame Color

Combination Flame Color

Birch Log Set

Clear Cube Media