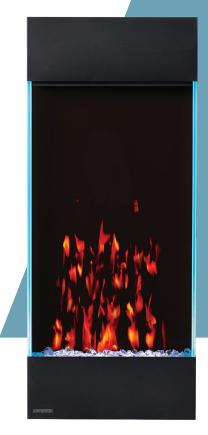

## **ELECTRIC FIREPLACES**

Low-energy and low maintenance LED lights to **create realistic flames** that can be seen both day and night.

Fireplace can be partially recessed into the wall for a flush appearance or mounted on the wall with the included bracket to ensure a **stress-free installation**.

Adjust the flame intensity, flame color option, blower, heat output and timer with the **included remote control** or front touch control panel.

- Up to 5,000 BTU's and 1,500 Watts
- Flame choice of blue or orange or a combination of both
- Accent light creates ambient lighting and can be placed on seven different color options

- Glass CRYSTALINE™ ember bed accents the flame and can be switched between seven colors
- · Ultra slim design
- · Can be plugged in or hardwired 120V
- Paintable cord cover included (covers cord can be painted to blend in with existing décor)