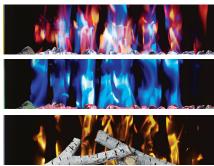

Adjust the flame intensity, flame color option, blower, heat output and timer with the **included remote control** or front touch control panel.

- Up to 5,000 BTU's and 1,500 Watts
- Flame choice of blue or orange or a combination of both
- Accent light creates ambient lighting and can be placed on seven different color options

- Glass CRYSTALINE™ ember bed accents the flame and can be switched between seven colors
- · Ultra slim design
- · Can be plugged in or hardwired 120V
- Paintable cord cover included (covers cord can be painted to blend in with existing décor)