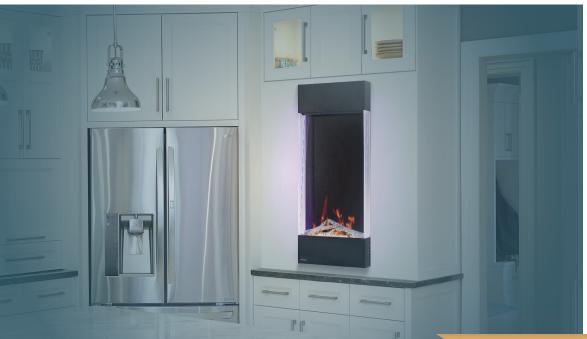

## **ELECTRIC FIREPLACES**

Low-energy and low maintenance LED lights to **create realistic flames** that can be seen both day and night.

Fireplace can be partially recessed into the wall for a flush appearance or mounted on the wall with the included bracket to ensure a **stress-free installation**.

Adjust the flame intensity, flame color option, blower, heat output and timer with the **included remote control** or front touch control panel.

- Up to 5,000 BTU's and 1,500 Watts
- Flame choice of blue or orange or a combination of both
- Accent light creates ambient lighting and can be placed on seven different color options