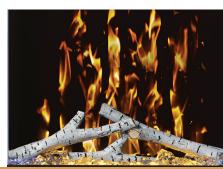

- Glass CRYSTALINE™ ember bed accents the flame and can be switched between seven colors
- · Ultra slim design
- · Can be plugged in or hardwired 120V
- Paintable cord cover included (covers cord can be painted to blend in with existing décor)