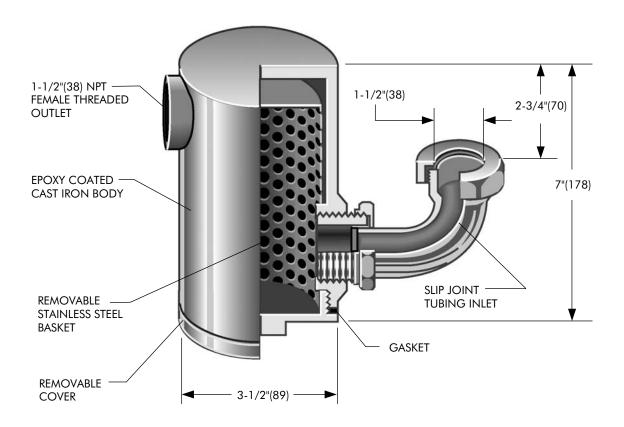

## **Cast Iron Hair Interceptor**

**SPECIFICATION:** Watts Drainage Products SI-750 epoxy coated cast iron hair interceptor with gasketted cover, slip joint inlet elbow, and removable stainless basket.

NOTE: 6-1/2"(165) CLEARANCE REQUIRED BELOW COVER TO REMOVE BASKET

| Job Name     | Contractor            |
|--------------|-----------------------|
| Job Location | Contractor's P.O. No. |
| Engineer     | Representative        |