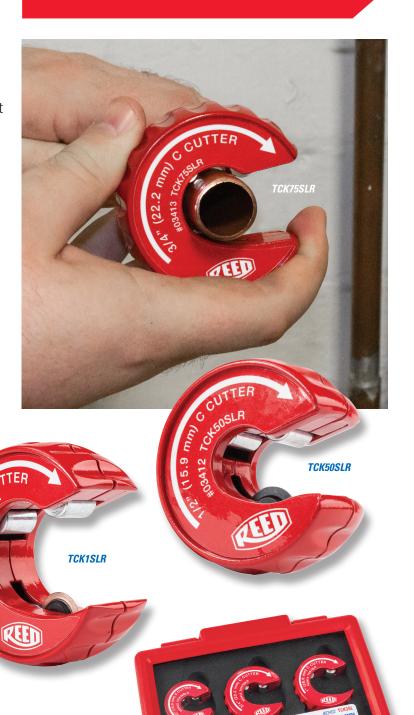

| Catalog   | Item  | Pipe Capacity |                  | Application            |
|-----------|-------|---------------|------------------|------------------------|
| No.       | Code  | in-nom.       | actual O.D. mm   |                        |
| TCK3SL    | 03402 | 1/2, 3/4, 1   | 15.9, 22.2, 28.6 | Copper, CPVC           |
| TC5075SLR | 03403 | 1/2 - 3/4     | 15 - 22          | Copper (K,L & M), CPVC |
| TCK50SLR  | 03412 | 1/2           | 15.9             | Copper, CPVC           |
| TCK75SLR  | 03413 | 3/4           | 22.2             | Copper, CPVC           |
| TCK1SLR   | 03414 | 1             | 28.6             | Copper, CPVC           |