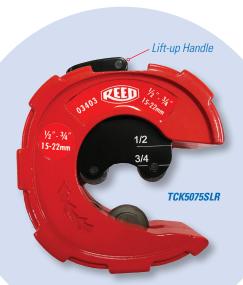

| Catalog   | Item  | Pipe Capacity |                  | Application            |
|-----------|-------|---------------|------------------|------------------------|
| No.       | Code  | in-nom.       | actual O.D. mm   |                        |
| TCK3SL    | 03402 | 1/2, 3/4, 1   | 15.9, 22.2, 28.6 | Copper, CPVC           |
| TC5075SLR | 03403 | 1/2 - 3/4     | 15 - 22          | Copper (K,L & M), CPVC |
| TCK50SLR  | 03412 | 1/2           | 15.9             | Copper, CPVC           |
| TCK75SLR  | 03413 | 3/4           | 22.2             | Copper, CPVC           |
| TCK1SLR   | 03414 | 1             | 28.6             | Copper, CPVC           |