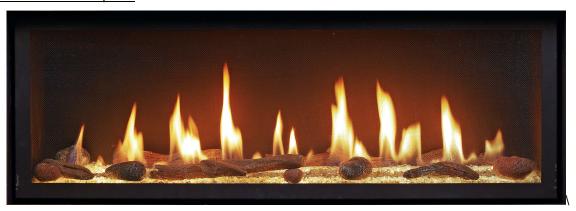

#### Placing the Media

Place the media in a random manner on top of the crushed glass or Ember Rock media.

- DO NOT PLACE MEDIA OVER BURNER PORTS (THIS WILL CAUSE SOOTING).
- DO NOT STACK MEDIA IN PILES THAT MAY FALL OVER OR BLOCK AIRFLOW.

EXAMPLE: 4415 Fireplace

EXAMPLE: 616 Mod-Fyre (shown with additional tumbled stones 94500961)