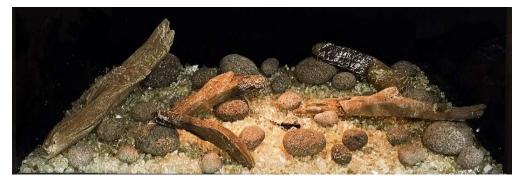

#### Placing the Media

Place the media in a random manner on top of the crushed glass or Ember Rock media.

- DO NOT PLACE MEDIA OVER BURNER PORTS (THIS WILL CAUSE SOOTING).
- DO NOT STACK MEDIA IN PILES THAT MAY FALL OVER OR BLOCK AIRFLOW.

EXAMPLE: 4415 Fireplace

EXAMPLE: 616 Mod-Fyre (shown with additional tumbled stones 94500961)