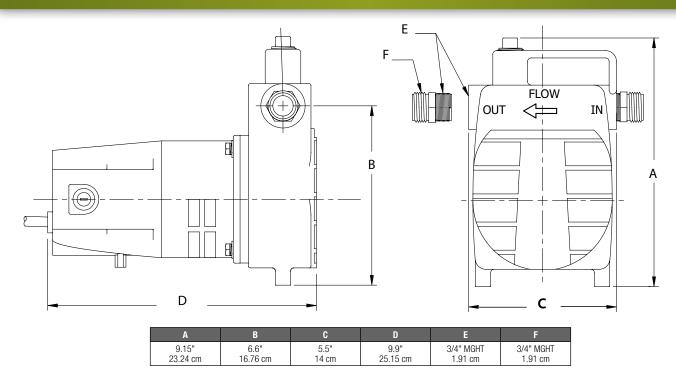

## **SERIES SPECIFICATIONS**

| Volts | Hz | An  | ıps   | Watts | Performance<br>(GPH @ Height in Feet) |     |     |     | Shut-Off | PSI  |      |
|-------|----|-----|-------|-------|---------------------------------------|-----|-----|-----|----------|------|------|
|       |    | FLA | Start |       | 20'                                   | 40' | 60' | 80' | 100'     | (ft) |      |
| 115   | 60 | 9   | 25    | 900   | 1152                                  | 912 | 648 | 372 | 90       | 105  | 45.4 |

| Item No. | tem No. Model |     | Operation    | Cord       | Weight              |  |
|----------|---------------|-----|--------------|------------|---------------------|--|
| 555101   | UPSP-5        | 115 | Self-Priming | 10'<br>3 m | 17.8 lbs<br>8.07 Kg |  |

# **ENGINEERING DATA**



## **PERFORMANCE DATA**

#### Capacity - Liters per Hour Total Head in Meters Total Head in Feet Capacity - Gallons per Hour

# **CONSTRUCTION**

| Motor Housing     | Cast iron                    |  |  |  |
|-------------------|------------------------------|--|--|--|
| Impeller Material | Thermoplastic                |  |  |  |
| Impeller Type     | Semi-open                    |  |  |  |
| Volute            | Cast iron                    |  |  |  |
| Motor Shaft       | Carbon steel                 |  |  |  |
| Shaft Seal        | Carbon/ceramic               |  |  |  |
| Fasteners         | Stainless steel              |  |  |  |
| Bearings          | Front and back ball bearings |  |  |  |
| Power Cord        | SJT                          |  |  |  |

Spec Sheet 995272