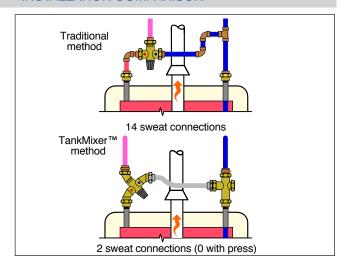

ible pipe and recirculation port plug (½"). |                         |                                           |                                        |  |
| ASSE 101<br>NSF 372                                                                                                                      | 7 CES PMG LOW LEAD      |                                           |                                        |  |

#### **PERFORMANCE**

| MAX. WORKING PRESSURE               | 150 psi (10 bar)     |  |
|-------------------------------------|----------------------|--|
| SETTING TEMPERATURE RANGE           | 95 — 150°F (35-65°C) |  |
| MAX. HOT WATER INLET TEMP.          | 195°F (90°C)         |  |
| MIN. FLOW FOR STABLE<br>PERFORMANCE | 0.5 GPM (2 L/min)    |  |

# **INSTALLATION COMPARISON**



# CONSTRUCTION



# APPLICATION DIAGRAM



Caleffi Partner: