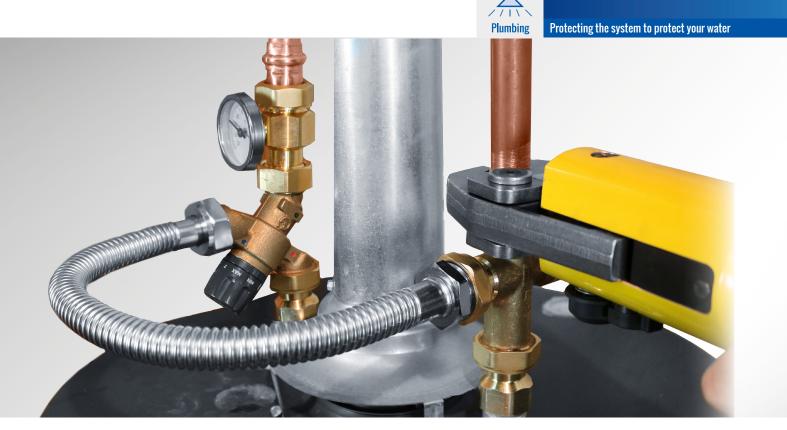

#### The Perfect Mix

The Caleffi TANKMIXER™ is a perfect mixing valve solution to maximize the capacity of modern high efficiency water heaters and minimize installation time. It comes packaged in a kit with everything needed for fast installation including union fittings and industry-exclusive press connections.