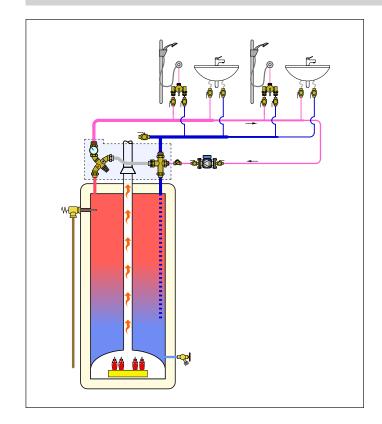

|                         |                                           |                                        |  |
| ASSE 101<br>NSF 372                                                                                                                      | 7 CES PMG LOW LEAD      |                                           |                                        |  |

#### **PERFORMANCE**

| MAX. WORKING PRESSURE               | 150 psi (10 bar)     |  |
|-------------------------------------|----------------------|--|
| SETTING TEMPERATURE RANGE           | 95 — 150°F (35-65°C) |  |
| MAX. HOT WATER INLET TEMP.          | 195°F (90°C)         |  |
| MIN. FLOW FOR STABLE<br>PERFORMANCE | 0.5 GPM (2 L/min)    |  |

# **INSTALLATION COMPARISON**



# CONSTRUCTION



# APPLICATION DIAGRAM



Caleffi Partner: