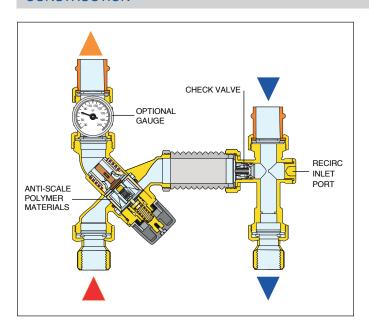

# PRODUCT FEATURES

Complete quick-connect kit:

Everything needed for quick installation, including optional press fittings. Includes cold water cross with check valve to prevent cross flow.

Accurate low flow:

0.5 GPM minimum flow for stable control for today's high efficiency fixtures.

Optional temperature gauge:

Local temperature indication. Convenient dry-well design.

Anti-scale polymer materials:

Prevents scaling on internal sliding surfaces, assuring stable temperature control and long life.

Tight hot water close-off:

Prevents recirculation temperature creep. Improves pump's aquastat service life.

Integral recirculation inlet port:

For connecting to hot water recirculation loop. 1/2" NPT plug included.

# CONSTRUCTION