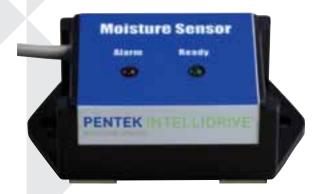

# PENTEK<sup>®</sup> VFD-WS VFD PUMP SHUT DOWN MOISTURE SENSOR W/ 15' CABLE

The Moisture Sensor is designed to shut off your PENTEK INTELLIDRIVE™ if water is detected. When water touches the two detection points on the bottom of the Moisture Sensor, it sends a signal to the VFD to shut it off.

- ▶ Detects water At 1/16"
- ▶ Waterproof epoxy encapsulated enclosure
- ▶ Indicators for alarm condition and ready condition
- ▶ Auto reset

### **SPECIFICATIONS**

- ▶ 74 VDC
- ▶ Detects water at 1/16"
- ▶ Auto reset
- ▶ Red alarm indicator for a water alarm
- ► Green ready indicator to indicate the system is ready for operation
- ▶ 4 Conductor 18 gauge cable
- ▶ 15 Foot cord length

**Fig. 1**Green "Ready"
Indicator Illuminated

Red "Alarm" Indicator is illuminated if water is touching the two detection points on the bottom of the Moisture Sensor.

**Fig. 3**Green "Ready"
Indicator Illuminated