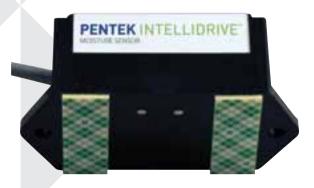

# PENTEK<sup>®</sup> VFD-WS VFD PUMP SHUT DOWN MOISTURE SENSOR W/ 15' CABLE

The Moisture Sensor is designed to shut off your PENTEK INTELLIDRIVE™ if water is detected. When water touches the two detection points on the bottom of the Moisture Sensor, it sends a signal to the VFD to shut it off.

- ▶ Detects water At 1/16"
- ▶ Waterproof epoxy encapsulated enclosure
- ▶ Indicators for alarm condition and ready condition
- ▶ Auto reset