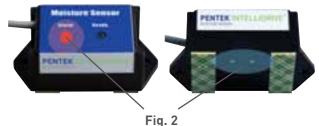

### SYSTEM OVERVIEW

(Fig. 1 - When the sensor is dry and the system has power, the green "Ready" indicator will be illuminated.) (Fig. 2 - The red "Alarm" indicator light will illuminate if water is touching both detection points on the bottom of the Moisture Sensor.) The Moisture Sensor can be automatically reset by wiping of the sensors on the bottom of the unit. (Fig. 3 - When the Moisture Sensor is dry, the green "Ready" indicator will illuminate.) The PENTEK INTELLIDRIVE must be "Reset" to return to normal operation.

**Fig. 1**Green "Ready"
Indicator Illuminated

Red "Alarm" Indicator is illuminated if water is touching the two detection points on the bottom of the Moisture Sensor.

**Fig. 3**Green "Ready"
Indicator Illuminated