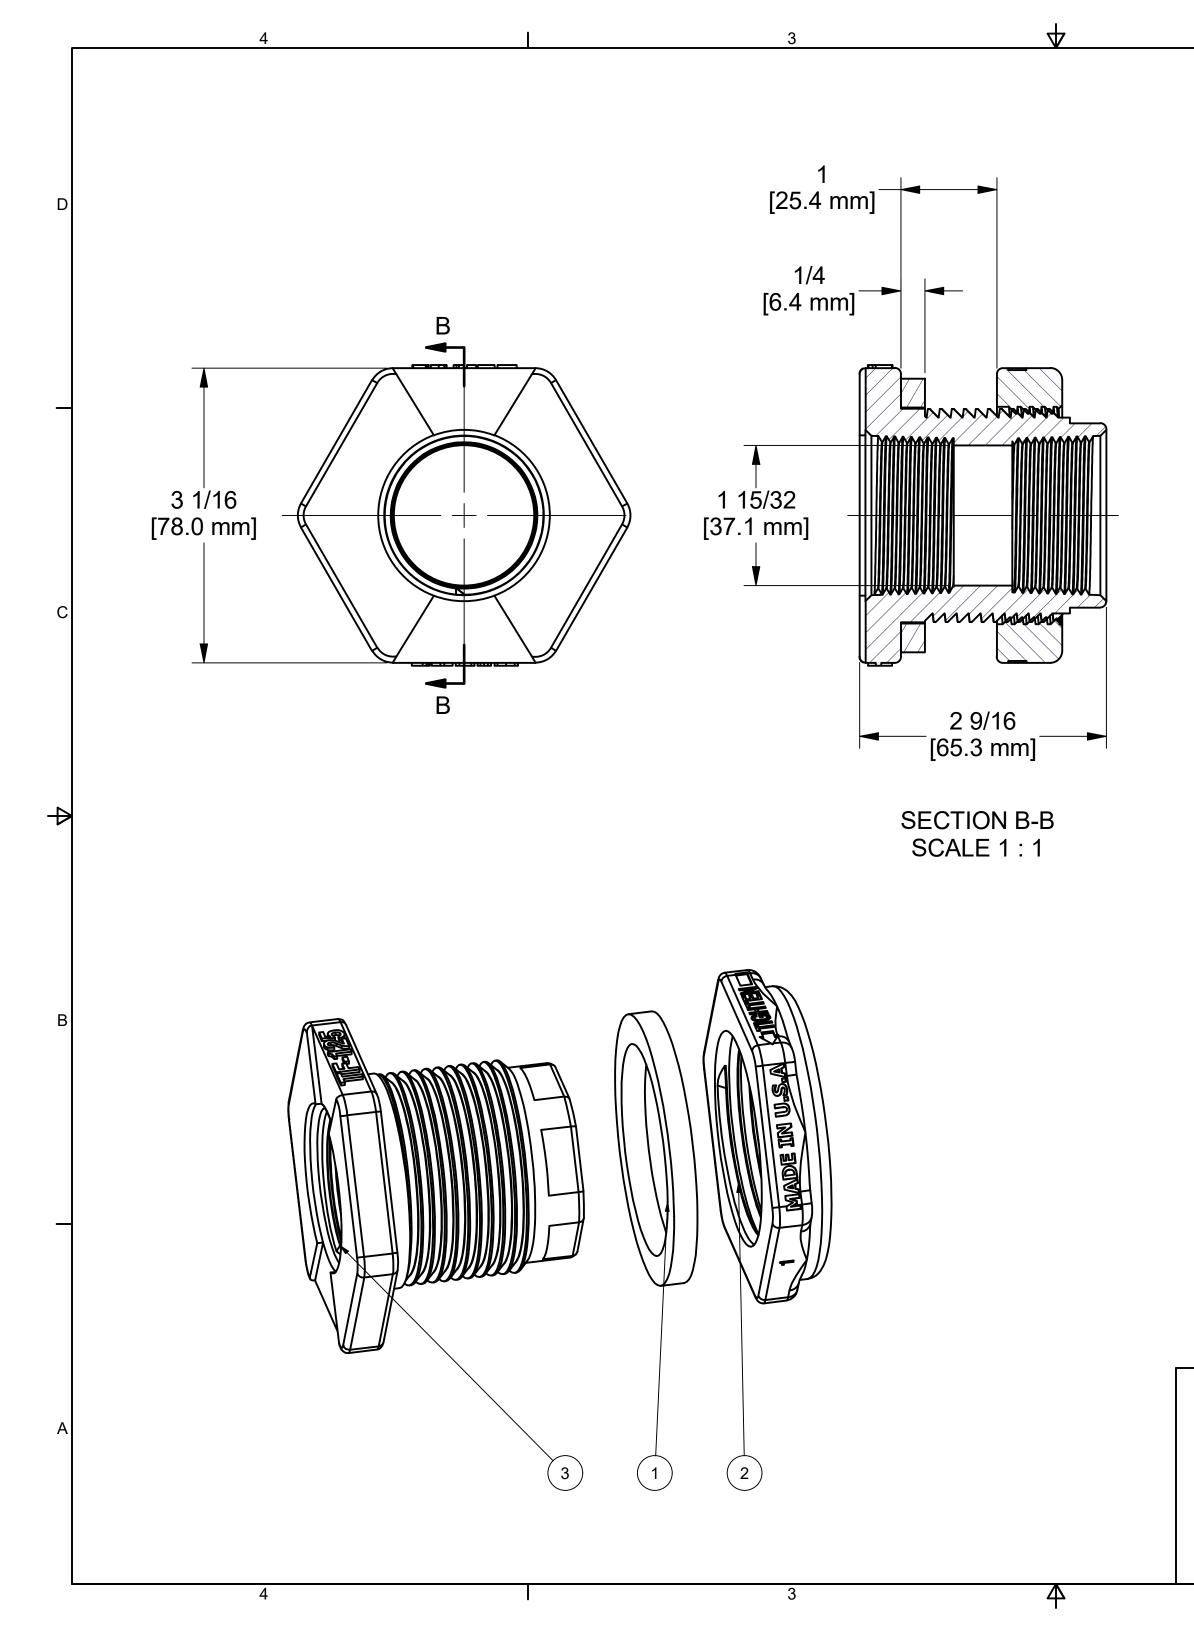

| 2                                                                                      |                                   | 1                   | 1                                                                                                           |          |
|----------------------------------------------------------------------------------------|-----------------------------------|---------------------|-------------------------------------------------------------------------------------------------------------|----------|
|                                                                                        | PARTS LIST                        |                     |                                                                                                             |          |
|                                                                                        | ITEM QTY P                        | ART NUMBER          | DESCRIPTION                                                                                                 |          |
|                                                                                        |                                   | -100G               | 1" Tank Flange Gasket                                                                                       |          |
|                                                                                        |                                   | -103<br>-121        | 1" Tank Flange Nut<br>1 1/4" TANK FLANGE BODY                                                               |          |
|                                                                                        |                                   | 121                 | T 1/4 TANK FLANGE BODT                                                                                      | D        |
|                                                                                        |                                   |                     |                                                                                                             |          |
|                                                                                        |                                   |                     |                                                                                                             |          |
|                                                                                        |                                   |                     |                                                                                                             |          |
|                                                                                        |                                   | ,                   |                                                                                                             |          |
|                                                                                        |                                   |                     |                                                                                                             |          |
|                                                                                        |                                   |                     |                                                                                                             |          |
|                                                                                        | +                                 | $(-1)^{-128}$ [48.8 | 9/32<br>mm]                                                                                                 |          |
|                                                                                        |                                   |                     |                                                                                                             |          |
|                                                                                        |                                   | /                   |                                                                                                             | с        |
|                                                                                        |                                   |                     |                                                                                                             |          |
|                                                                                        |                                   |                     |                                                                                                             |          |
|                                                                                        |                                   |                     |                                                                                                             |          |
|                                                                                        |                                   |                     |                                                                                                             |          |
|                                                                                        |                                   |                     |                                                                                                             | 4        |
|                                                                                        |                                   |                     |                                                                                                             |          |
|                                                                                        |                                   |                     |                                                                                                             |          |
|                                                                                        |                                   |                     |                                                                                                             |          |
|                                                                                        |                                   |                     |                                                                                                             |          |
|                                                                                        |                                   |                     |                                                                                                             | в        |
|                                                                                        |                                   |                     |                                                                                                             |          |
|                                                                                        |                                   |                     |                                                                                                             |          |
|                                                                                        |                                   |                     |                                                                                                             |          |
|                                                                                        |                                   |                     |                                                                                                             |          |
|                                                                                        |                                   |                     |                                                                                                             | $\vdash$ |
|                                                                                        |                                   |                     |                                                                                                             |          |
|                                                                                        |                                   |                     |                                                                                                             |          |
|                                                                                        |                                   | CORP                | ORATION                                                                                                     |          |
| THIS DRAWING AND ALL<br>INFORMATION CONTAINED THEREON<br>ARE THE EXCLUSIVE PROPERTY OF |                                   |                     | BANJO CORPORATION<br>DRIVE, CRAWFORDSVILLE, IN 47933                                                        |          |
|                                                                                        |                                   | WEB S               | 150 BANJO DRIVE, CRAWFORDSVILLE, IN 47933<br>WEB SITE: WWW.BANJOCORP.COM<br>E-MAIL: BANJOSALES@IDEXCORP.COM |          |
|                                                                                        | RPORATION.                        | DESCRIPTION         | <b>C</b>                                                                                                    | -        |
| DRAWING AND I                                                                          | ALLY NOTED, THIS<br>TEMS SHOWN ON | 1-1/4" PC           | OLY TANK FLANGE ASSY                                                                                        |          |
|                                                                                        | ARE SUBJECT TO<br>F ANY TIME.     | PART NUMBER         | TF125                                                                                                       | 1        |
| 2                                                                                      |                                   |                     | 1                                                                                                           |          |