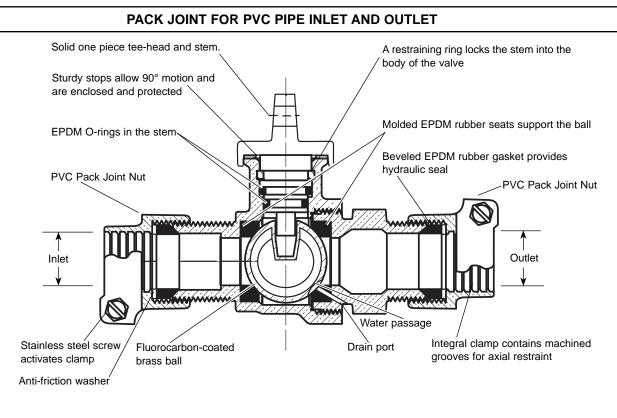

Note: Ford Pack Joints for PVC are only recommended for schedule 40 and schedule 80 pipe.

## **FEATURES**

- All brass that comes in contact with potable water conforms to AWWA Standard C800 (ASTM B584, UNS C89833)
- The product has the letters "NL" cast into the main body for lead-free identification
- · Certified to NSF/ANSI Standard 61 and NSF/ANSI Standard 372 where applicable
- Brass components that do not come in contact with potable water conform to AWWA Standard C800 (ASTM B62 and ASTM B584, UNS C83600, 85-5-5-5)
- · Ends are integral or secured with adhesive to prevent unintentional disassembly
- Hole for attaching curb box rod or handle is provided in tee-head
- 150 PSI working pressure