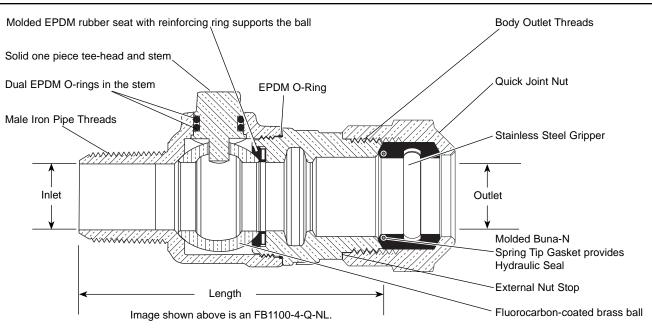

## Ballcorp Corporation Stops - (FB1100-xx-Q-NL style)

## MALE IRON PIPE THREAD INLET BY QUICK JOINT FOR COPPER OR PLASTIC TUBING (CTS) OUTLET

| VALVE SIZE | INLET SIZE | OUTLET<br>SIZE | Valve<br>Length | BODY OUTLET<br>THREADS | Approx.<br>Wt. Lbs | Part<br>Number | ✓ Submitted<br>Item(s) |
|------------|------------|----------------|-----------------|------------------------|--------------------|----------------|------------------------|
| 3/4"       | 3/4"       | 3/4"           | 4-19/64"        | 3/4" Flare Copper      | 1.8                | FB1100-3-Q-NL  |                        |
| 1"         | 1"         | 1"             | 4-13/64"        | 1" Flare Copper        | 2.7                | FB1100-4-Q-NL  |                        |
| 1-1/2"     | 1-1/2"     | 1-1/2"         | 5-11/16"        | 1-1/2" Special Thread  | 4.9                | FB1100-6-Q-NL  |                        |
| 2"         | 2"         | 2"             | 7-1/32"         | 2" Special Thread      | 7.9                | FB1100-7-Q-NL  |                        |

## FEATURES

- All brass that comes in contact with potable water conforms to AWWA Standard C800 (ASTM B584, UNS C89833)
- The product has the letters "NL" cast into the main body for lead-free identification
- Certified to NSF/ANSI Standard 61 and NSF/ANSI Standard 372 where applicable
- Brass components that do not come in contact with potable water conform to AWWA Standard C800 (ASTM B62 and ASTM B584, UNS C83600, 85-5-5-5)
- Ends are integral or secured with adhesive to prevent unintentional disassembly
- 300 PSI working pressure