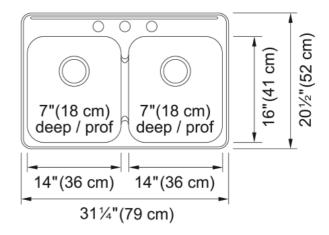

## Steel Queen Drop In Sink - QDL2031-7-3 | 101.0045.177

Steel Queen 31.25-in x 20.5-in Drop In Double Bowl 3-Hole Stainless Steel Kitchen Sink. Combining design and durability worthy of the Kindred Crown, Steel Queen sinks have been a homeowner's favorite for years. Widely regarded as some of the easiest-to-install sinks, these versatile drop in models are the top choice of many home renovators. The EZ Torque™ fastener system simplifies the installation of your sink by allowing you to drop and drill it into place, securely locking the sink to the countertop. Steel Queen sinks are made from durable 20-gauge stainless steel with a finish that will stand up to hard work, year in and year out.

| Armanh                         |                    |
|--------------------------------|--------------------|
| Aspect                         | Cial               |
| Sink type                      | Sink               |
| Type of material               | Stainless steel    |
| Number of bowls                | 2                  |
| Color                          | Steel              |
| Surface finsh                  | Silk               |
| Product Dimensions             |                    |
| Exterior size: right to left   | 31.102             |
| Exterior size: front to back   | 20.472             |
| Large bowl size: right to left | 14.173             |
| Large bowl size: front to back | 16.142             |
| Large bowl: depth              | 7.087              |
| Small bowl size: right to left | 14.173             |
| Small bowl size: front to back | 16.142             |
| Small bowl: depth              | 7.087              |
| Installation                   |                    |
| Minimum cabinet size           | 33''               |
| Product specifications         |                    |
| Installation type              | Topmount / drop in |
| Drain hole                     | 3 1/2"             |
| Position of drainer            | No drainer         |
| Product identification         |                    |
| Product brand                  | Kindred            |
| Collection                     | Steel Queen        |
| Certified by                   | CSA                |
| F 1                            |                    |