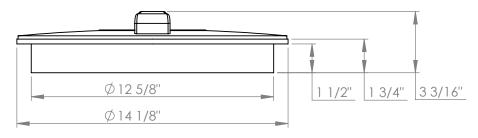

**TOP VIEW** 

ISOMETRIC VIEWS

FRONT VIEW

Copyright © 2008 Quality Molded Plastics LTD. DATE:

JUN/03/2009

THE INFORMATION CONTAINED IN THIS DRAWING IS THE SOLE PROPERTY OF QUALITY MOLDED PLASTICS LTD. ANY REPRODUCTION IN PART OR AS A WHOLE WITHOUT THE WRITTEN PERMISSION OF QUALITY MOLDED PLASTICS LTD. IS PROHIBITED.

LID ASSY, VENTED, 12"

30005-1

REV

Υ