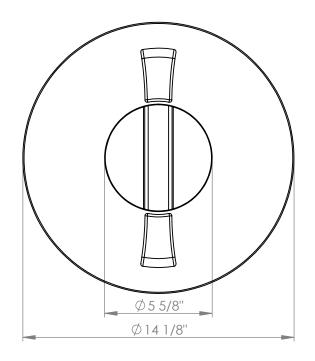

**TOP VIEW** 

ISOMETRIC VIEWS

FRONT VIEW

Copyright © 2008 Quality Molded Plastics LTD. DATE:

JUN/03/2009

THE INFORMATION CONTAINED IN THIS DRAWING IS THE SOLE PROPERTY OF QUALITY MOLDED PLASTICS LTD. ANY REPRODUCTION IN PART OR AS A WHOLE WITHOUT THE WRITTEN PERMISSION OF QUALITY MOLDED PLASTICS LTD. IS PROHIBITED.

LID ASSY, VENTED, 12"

30005-1

REV

Υ