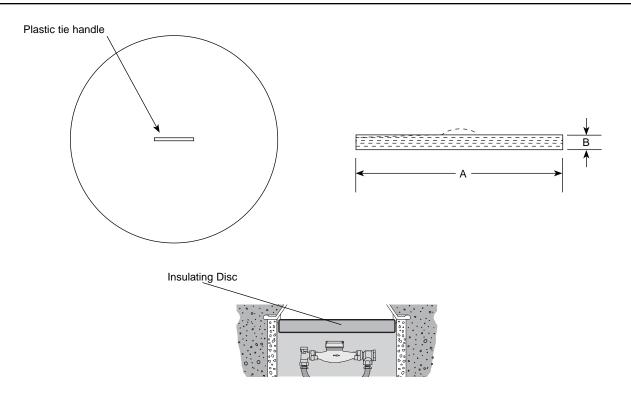

## Insulating Disc - (CCID-xx-x style)

### INSULATING DISC FOR 15", 18" AND 21" DIAMETER TILE

| TILE<br>SIZE | DIMENSION<br>A | DIMENSION B<br>(DISC HEIGHT) | PRODUCT NUMBER | MINIMUM R-VALUE | ✓ SUBMITTED ITEM(S) |
|--------------|----------------|------------------------------|----------------|-----------------|---------------------|
|              | 14-11/16"      | 2"                           | CCID-15-2      | 4.0             |                     |
| 15"          |                | 4"                           | CCID-15-4      | 8.0             |                     |
|              |                | 6"                           | CCID-15-6      | 12.0            |                     |
|              | 18"            | 2"                           | CCID-18-2      | 4.0             |                     |
| 18"          |                | 4"                           | CCID-18-4      | 8.0             |                     |
|              |                | 6"                           | CCID-18-6      | 12.0            |                     |
| 21"          | 21-3/16"       | 4"                           | CCID-21-4      | 8.0             |                     |

#### **FEATURES**

- · Closed-cell polyethylene foam resists moisture absorption
- · Provides extra protection against meter freeze-ups
- Plastic tie strap handle to assist in disc removal

The Ford Meter Box Company considers the information in this submittal form to be correct at the time of publication. Item and option availability, including specifications, are subject to change without notice. Please verify that your product information is current.