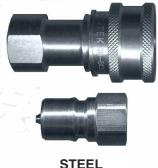

## SERIES B ISO 7241-1 INDUSTRIAL INTERCHANGE Q.D. (QD-ISOB)

## **Applications**:Hydraulic

- High flow characteristics and pressure ratings superior to Parker 60 series.
- Industry interchangeability with other manufacturer's ISO "B" couplers and nipples.
- Poppet style double shut-off.
- · Proven ball lock mechanism.
- 4 To 1 safety factor (Min. Burst = W.P. X 4)
- Ideal for use with hydraulic and other fluids in both stationary and mobile iindustrial applications.