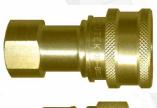

**BRASS** 

| COUPLER SET<br>MAXIMUM WORKING PRESSURE (PSI) |      |      |      |      |      |
|-----------------------------------------------|------|------|------|------|------|
|                                               | 1/4  | 3/8  | 1/2  | 3/4  | 1    |
| STEEL                                         | 5000 | 4350 | 4000 | 2600 | 2175 |
| BRASS                                         | 3500 | 3500 | 3500 | 2500 | 1500 |
| STAINLESS                                     | 5500 | 3750 | 3750 | 3000 | 3000 |