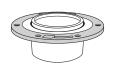

# KNOCKOUT CLOSET FLANGE

## 883-884 Series

### SPECIFICATION:

Installed closet flanges shall be Sioux Chief 883 or 884 Series TKO total knockout closet flange with patented, one piece knockout cap. Closet flange shall have sufficient bolt holes for securing to floor and slots for fastening closet bolts to flange ring. Knockout cap must come out in one piece and shall be sized larger than drain opening, preventing it from falling down drain line. Closet flange shall hold a standard head test and be UPC listed.

### **HOLE/SLOT CONFIGURATION:**

883 SERIES: 8 screw holes for securing to floor. Two long slots & two short slots for fastening closet bolts to ring

884 SERIES: 6 screw holes for securing to floor. Two long slots for fastening closet bolts to ring

| <b>DIMENSIONS</b> : | 883 Series      | 884 Series   |
|---------------------|-----------------|--------------|
| Overall Height      | A: 2.20"        | 2.75"        |
| Overall Diameter    | B: 6.94"        | 7.13"        |
| Screw Centers       | C: 6.00"± 0.01" | 6.00"± 0.01" |
| Hub I.D. (Base)     | D: 3.49"        | 3.49"        |
| Hub O.D.            | E: 4.03"        | 4.03"        |
| Flange Thickness    | F: 0.44"        | 0.33"        |
| Hub Depth           | G: 1.53"        | 2.4375"      |
| Knockout Dia.       | H: 4.00"        | 4.00         |
|                     |                 |              |