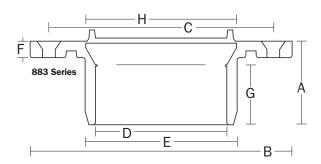

### **HOLE/SLOT CONFIGURATION:**

883 SERIES: 8 screw holes for securing to floor. Two long slots & two short slots for fastening closet bolts to ring

884 SERIES: 6 screw holes for securing to floor. Two long slots for fastening closet bolts to ring

| <b>DIMENSIONS</b> : | 883 Series      | 884 Series   |
|---------------------|-----------------|--------------|
| Overall Height      | A: 2.20"        | 2.75"        |
| Overall Diameter    | B: 6.94"        | 7.13"        |
| Screw Centers       | C: 6.00"± 0.01" | 6.00"± 0.01" |
| Hub I.D. (Base)     | D: 3.49"        | 3.49"        |
| Hub O.D.            | E: 4.03"        | 4.03"        |
| Flange Thickness    | F: 0.44"        | 0.33"        |
| Hub Depth           | G: 1.53"        | 2.4375"      |
| Knockout Dia.       | H: 4.00"        | 4.00         |
|                     |                 |              |