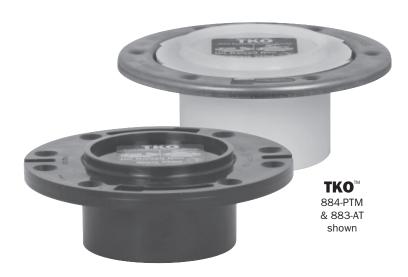

# KNOCKOUT CLOSET FLANGE

## 883-884 Series

## **Select Item Number Below**

#### **Stainless Steel Ring Series**

□ 884-PTM = 3" x 4" PVC stainless steel ring knockout closet flange - flush fit □ 884-ATM = 3" x 4" ABS stainless steel ring knockout closet flange - flush fit

### **Standard Ring Series**

□ 883-PT = 3" x 4" PVC standard ring knockout closet flange - flush fit □ 883-AT = 3" x 4" ABS standard ring knockout closet flange - flush fit