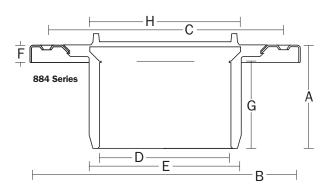

| <b>DIMENSIONS</b> : | 883 Series      | 884 Series   |
|---------------------|-----------------|--------------|
| Overall Height      | A: 2.20"        | 2.75"        |
| Overall Diameter    | B: 6.94"        | 7.13"        |
| Screw Centers       | C: 6.00"± 0.01" | 6.00"± 0.01" |
| Hub I.D. (Base)     | D: 3.49"        | 3.49"        |
| Hub O.D.            | E: 4.03"        | 4.03"        |
| Flange Thickness    | F: 0.44"        | 0.33"        |
| Hub Depth           | G: 1.53"        | 2.4375"      |
| Knockout Dia.       | H: 4.00"        | 4.00         |
|                     |                 |              |