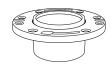

# KNOCKOUT CLOSET FLANGE

## 883-884 Series

### SPECIFICATION:

Installed closet flanges shall be Sioux Chief 883 or 884 Series TKO total knockout closet flange with patented, one piece knockout cap. Closet flange shall have sufficient bolt holes for securing to floor and slots for fastening closet bolts to flange ring. Knockout cap must come out in one piece and shall be sized larger than drain opening, preventing it from falling down drain line. Closet flange shall hold a standard head test and be UPC listed.

### **HOLE/SLOT CONFIGURATION:**

883 SERIES: 8 screw holes for securing to floor. Two long slots & two short slots for fastening closet bolts to ring

884 SERIES: 6 screw holes for securing to floor. Two long slots for fastening closet bolts to ring

| <b>DIMENSIONS</b> : | 883 Series      | 884 Series   |
|---------------------|-----------------|--------------|
| Overall Height      | A: 2.20"        | 2.75"        |
| Overall Diameter    | B: 6.94"        | 7.13"        |
| Screw Centers       | C: 6.00"± 0.01" | 6.00"± 0.01" |
| Hub I.D. (Base)     | D: 3.49"        | 3.49"        |
| Hub O.D.            | E: 4.03"        | 4.03"        |
| Flange Thickness    | F: 0.44"        | 0.33"        |
| Hub Depth           | G: 1.53"        | 2.4375"      |
| Knockout Dia.       | H: 4.00"        | 4.00         |
|                     |                 |              |