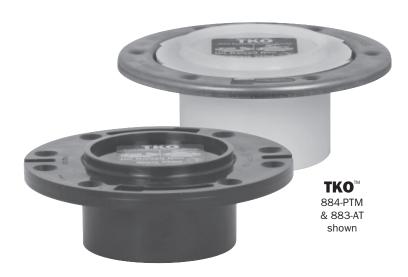

#### **Stainless Steel Ring Series**

□ 884-PTM = 3" x 4" PVC stainless steel ring knockout closet flange - flush fit □ 884-ATM = 3" x 4" ABS stainless steel ring knockout closet flange - flush fit

### **Standard Ring Series**

□ 883-PT = 3" x 4" PVC standard ring knockout closet flange - flush fit □ 883-AT = 3" x 4" ABS standard ring knockout closet flange - flush fit