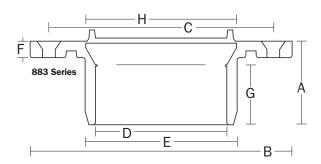

| <b>DIMENSIONS</b> : | 883 Series      | 884 Series   |
|---------------------|-----------------|--------------|
| Overall Height      | A: 2.20"        | 2.75"        |
| Overall Diameter    | B: 6.94"        | 7.13"        |
| Screw Centers       | C: 6.00"± 0.01" | 6.00"± 0.01" |
| Hub I.D. (Base)     | D: 3.49"        | 3.49"        |
| Hub O.D.            | E: 4.03"        | 4.03"        |
| Flange Thickness    | F: 0.44"        | 0.33"        |
| Hub Depth           | G: 1.53"        | 2.4375"      |
| Knockout Dia.       | H: 4.00"        | 4.00         |
|                     |                 |              |