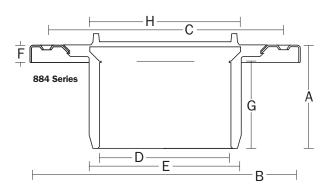

### **HOLE/SLOT CONFIGURATION:**

883 SERIES: 8 screw holes for securing to floor. Two long slots & two short slots for fastening closet bolts to ring

884 SERIES: 6 screw holes for securing to floor. Two long slots for fastening closet bolts to ring

| <b>DIMENSIONS</b> : | 883 Series      | 884 Series   |
|---------------------|-----------------|--------------|
| Overall Height      | A: 2.20"        | 2.75"        |
| Overall Diameter    | B: 6.94"        | 7.13"        |
| Screw Centers       | C: 6.00"± 0.01" | 6.00"± 0.01" |
| Hub I.D. (Base)     | D: 3.49"        | 3.49"        |
| Hub O.D.            | E: 4.03"        | 4.03"        |
| Flange Thickness    | F: 0.44"        | 0.33"        |
| Hub Depth           | G: 1.53"        | 2.4375"      |
| Knockout Dia.       | H: 4.00"        | 4.00         |
|                     |                 |              |