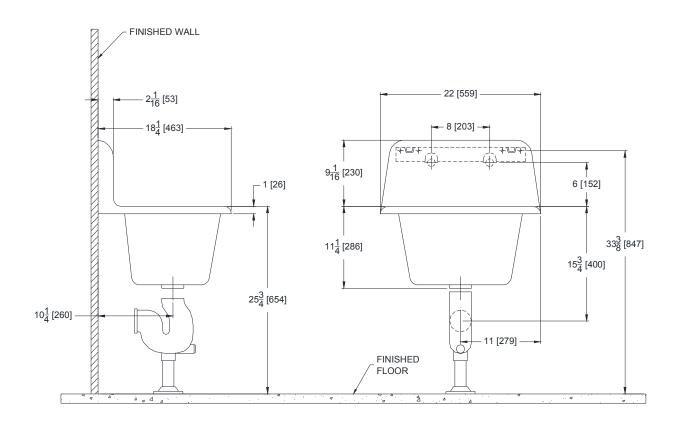

# 22" x 18" Cast Iron Service Sink Rough-In

| TΔ |  |  |  |  |
|----|--|--|--|--|
| 14 |  |  |  |  |
|    |  |  |  |  |

Rough-in dimensions for Z5880 Series

- Z5880 Lavatory with no faucet holes
- Z5888 Lavatory with 8" center faucet holes

Notes: Rough-in for concealed arm carrier, see Zurn Z1224 or Z1236 Rough-in sheet.

New hanger bracket rough-in Spring 2015

These dimensions and specifications are subject to change without notice.

Fixture dimensions meet ANSI/ASME standard A112.19.2 and CAN/CSA B45 requirements.

#### Z5880 Series

- 22" [559 mm] x 18" [457 mm]
- Enameled cast iron
- Plain back (no faucet holes) or 8" center faucet holes
- Complete with stainless steel rim guard and wall hanger
- · For use with trap standard
- Depth: 11-1/4"
- Shipping Weight: 115 lbs.