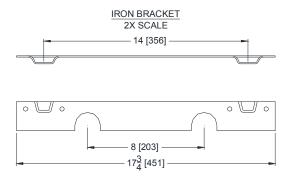

# 22" x 18" Cast Iron Service Sink Rough-In

| TΔ |  |  |  |  |
|----|--|--|--|--|
| 14 |  |  |  |  |
|    |  |  |  |  |

Rough-in dimensions for Z5880 Series

- Z5880 Lavatory with no faucet holes
- Z5888 Lavatory with 8" center faucet holes

Notes: Rough-in for concealed arm carrier, see Zurn Z1224 or Z1236 Rough-in sheet.

New hanger bracket rough-in Spring 2015

These dimensions and specifications are subject to change without notice.

Fixture dimensions meet ANSI/ASME standard A112.19.2 and CAN/CSA B45 requirements.