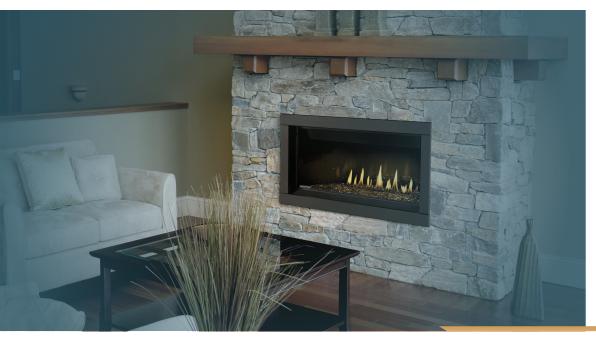

## **GAS FIREPLACES**

Customizable design with the Beach Fire, Shore Fire, or Mineral Rock kit, which can also be mixed and matched to **enhance any room's décor** 

Included safety barrier and clean face design **ensures safe operation** while maximizing optimal view of the flames.