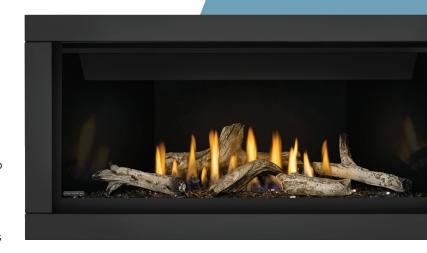

## **GAS FIREPLACES**

Customizable design with the Beach Fire, Shore Fire, or Mineral Rock kit, which can also be mixed and matched to **enhance any room's décor** 

Included safety barrier and clean face design **ensures safe operation** while maximizing optimal view of the flames.

Fuel-saving electronic ignition with battery back-up so you can stay **problem-free when power-free** 

- · Up to 20,000 BTU's
- Standard Crystaline<sup>™</sup> Ember Bed with Topaz glass embers
- Optional heat management kits available to reduce clearance to combustibles

- · Optional remote control and premium blower kit
- Flex connector complete with shut off ensures ease of installation and servicing
- Optional trim kits and decorative panels including: MIRRO-FLAME™ Porcelain Reflective Radiant Panels and Beach, Shore Fire and Mineral Rock Kits