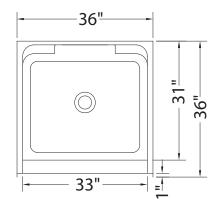

#### **MODEL NUMBER 102613**

DIMENSIONS: 36" x 36" x 79" Fiberglass

| Project :             |      |
|-----------------------|------|
| Contractor :          |      |
| MAAX Representative : | Tel: |
| Date :                |      |