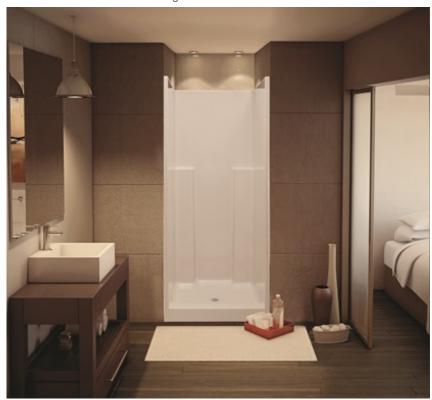

#### **MODEL NUMBER 102613**

DIMENSIONS: 36" x 36" x 79" Fiberglass

| Project :             |      |
|-----------------------|------|
| Contractor :          |      |
| MAAX Representative : | Tel: |
| Date :                |      |

# STANDARD FEATURES

- 1-piece shower without roof cap
- Integrated shelves
- Center drain

### **OPTIONS**

• Wall reinforcement (one wall)