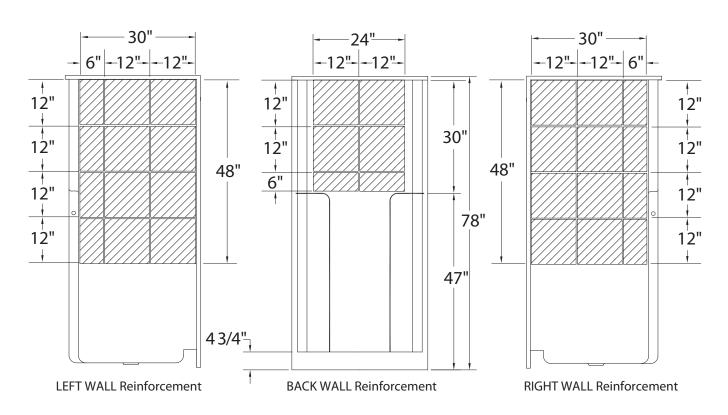

### **OPTIONS**

• Wall reinforcement (one wall)

### Full Wall Reinforcement Shown