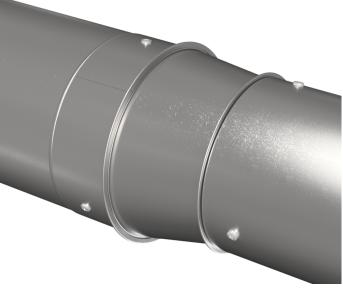

# **INSTALLATION INSTRUCTIONS:**

- 1- Air flow large to small, check air flow direction before installing.
- 2- Push pipe into/onto the fitting. until tight.
- **3-** Use three 1/2" sheet metal screws on both connections.

## NOTE:

Used for residential applications. Industrial tape, foil, or sealer can be used, but we recommend using metal screws to install.

## WARNING!!

Improper installation may result in damage to product or inefficiencies in the system. Use proper PPE and equipment during cutting, bending, and installation processes. If local codes differ from these instructions follow local building codes.



**INSTALLATION VIEW** 



## **INSTALLED VIEW**

#### (403) 327-9871

sales@tradesmanmfg.ca

www.tradesmanmfg.ca

Specifications are subject to change without notice or obligation. All Tradesman Manufacturing products are guaranteed against defective material.