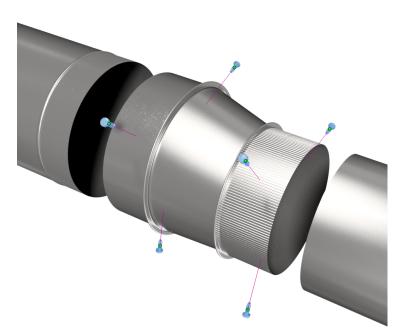

**INSTALLATION VIEW** 

# **INSTALLATION INSTRUCTIONS:**

- 1- Air flow large to small, check air flow direction before installing.
- 2- Push pipe into/onto the fitting. until tight.
- **3-** Use three 1/2" sheet metal screws on both connections.