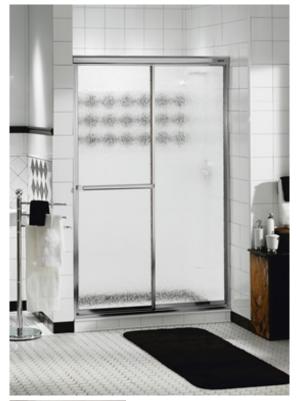

## • 2-panel sliding door for shower

- Bottom door guide provides smooth opening
- Additional lateral jamb seal assure watertight closing
- Sure-Glide bottom track prevents residue build-up for ease of cleaning
- Resistant ball bearing rollers for smooth handling of panels

#### **UNIQUE FEATURES**

• Sure-glide System