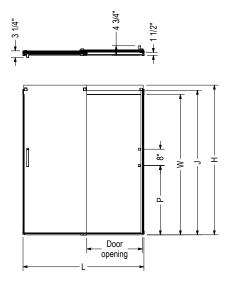

# Revelation Square Sliding Shower Door 56-59 x 70 ½-73 in. 6 mm

**Model number:** 

135691

**Dimensions:** 56-59" x 73" **Installation:** Alcove **Door type:** Bypass

STANDARD

| Code   | Description                                  | Н       | J       | W       | L<br>Adjustable | Door<br>Opening | Р       | Wall<br>adjustment |
|--------|----------------------------------------------|---------|---------|---------|-----------------|-----------------|---------|--------------------|
| 134690 | Revelation SQ 6mm 70 1/2"-73" x 43 - 47"     | 73"     | 70 1/2" | 68 3/8" | 43" - 47"       | 16" - 20"       | 33 7/8" | 1/2"               |
| 134691 | Revelation SQ 6mm 70 1/2"-73" x 55 - 59"     | 73"     | 70 1/2" | 68 3/8" | 55" - 59"       | 22" - 26"       | 33 7/8" | 1/2"               |
| 134692 | Revelation SQ 6mm 56 3/4"-59 1/4" x 55 - 59" | 59 1/4" | 56 3/4" | 54 5/8" | 55" - 59"       | 22" - 26"       | 18 7/8" | 1/2"               |
| 134693 | Revelation SQ 8mm 70 1/2"-73" x 43 - 47"     | 73"     | 70 1/2" | 68 3/8" | 43" - 47"       | 16" - 20"       | 33 7/8" | 1/2"               |
| 134694 | Revelation SQ 8mm 70 1/2"-73" x 55 - 59"     | 73"     | 70 1/2" | 68 3/8" | 55" - 59"       | 22" - 26"       | 33 7/8" | 1/2"               |
| 134695 | Revelation SQ 8mm 56 3/4"-59 1/4" x 55 - 59" | 59 1/4" | 56 3/4" | 54 5/8" | 55" - 59"       | 22" - 26"       | 18 7/8" | 1/2"               |

All dimensions are approximate. Structure measurements must be verified against the unit to ensure proper fit.

**Dimensions:** 56-59 x 73 in. (1422-1499 x 1854 mm) **Glass Thickness:** 1/4 in. (6 mm) Weight: 120 lbs (53.57 kg) Frame type: Frameless **Opening:** Slider **Door adjustment:** 1 in. Minimum access: 21 7/8 (556 mm) Maximum access:

25 7/8 (556 mm)

| Project:        |
|-----------------|
| Contractor:     |
| Representative: |
| Date:           |
| Tel:            |
| Notes:          |
|                 |
|                 |