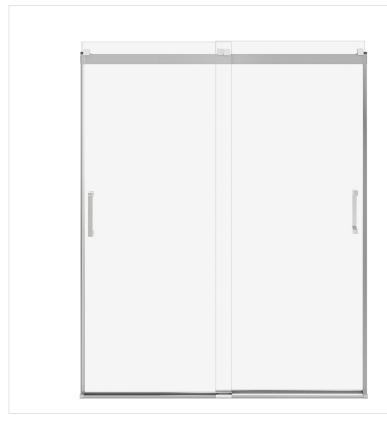

## Revelation Square Sliding Shower Door 56-59 x 70 ½-73 in. 6 mm

Model number: 135691

**Dimensions:** 56-59" x 73" **Installation:** Alcove **Door type:** Bypass

# Revelation Square Sliding Shower Door 56-59 x 70 ½-73 in. 6 mm

**Model number:** 

135691

**Dimensions:** 56-59" x 73" **Installation:** Alcove **Door type:** Bypass

STANDARD

| Code   | Description                                  | Н       | J       | W       | L<br>Adjustable | Door<br>Opening | Р       | Wall<br>adjustment |
|--------|----------------------------------------------|---------|---------|---------|-----------------|-----------------|---------|--------------------|
| 134690 | Revelation SQ 6mm 70 1/2"-73" x 43 - 47"     | 73"     | 70 1/2" | 68 3/8" | 43" - 47"       | 16" - 20"       | 33 7/8" | 1/2"               |
| 134691 | Revelation SQ 6mm 70 1/2"-73" x 55 - 59"     | 73"     | 70 1/2" | 68 3/8" | 55" - 59"       | 22" - 26"       | 33 7/8" | 1/2"               |
| 134692 | Revelation SQ 6mm 56 3/4"-59 1/4" x 55 - 59" | 59 1/4" | 56 3/4" | 54 5/8" | 55" - 59"       | 22" - 26"       | 18 7/8" | 1/2"               |
| 134693 | Revelation SQ 8mm 70 1/2"-73" x 43 - 47"     | 73"     | 70 1/2" | 68 3/8" | 43" - 47"       | 16" - 20"       | 33 7/8" | 1/2"               |
| 134694 | Revelation SQ 8mm 70 1/2"-73" x 55 - 59"     | 73"     | 70 1/2" | 68 3/8" | 55" - 59"       | 22" - 26"       | 33 7/8" | 1/2"               |
| 134695 | Revelation SQ 8mm 56 3/4"-59 1/4" x 55 - 59" | 59 1/4" | 56 3/4" | 54 5/8" | 55" - 59"       | 22" - 26"       | 18 7/8" | 1/2"               |