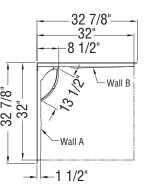

# Wall set (2 walls) 32x72 in.

Model number:

105063

**Dimensions:** 32" x 2" x 72"

Installation: Direct-to-Stud

Material: Acrylic

## **Dimensions:**

32 x 1 1/2 x 72 in. (813 x 38 x 1829 mm)