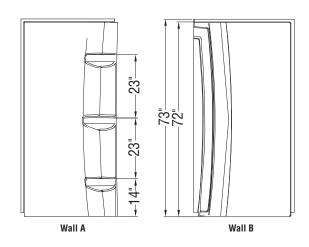

# Wall set (2 walls) 32x72 in.

Model number:

105063

**Dimensions:** 32" x 2" x 72"

Installation: Direct-to-Stud

Material: Acrylic

## **Dimensions:**

32 x 1 1/2 x 72 in. (813 x 38 x 1829 mm)