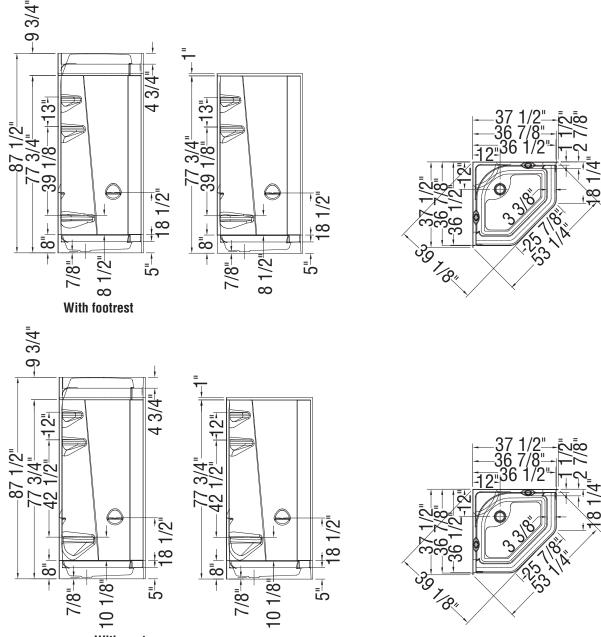

## **TECHNICAL DRAWINGS**

With seat

All dimensions are approximate. Structure measurements must be verified against the unit to ensure proper fit.