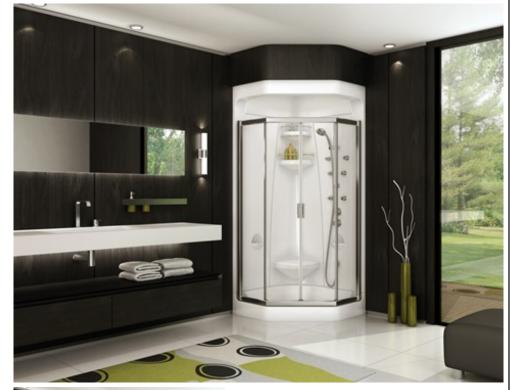

# Freestyle 37 Neo-Angle (2-Piece)

### STANDARD FEATURES

- 2-piece shower
- Optional roof cap
- Sectional unit ideal for renovation projects
- 2 large shelves with chrome or brushed nickel guardrails, integrated soap dish
- Customize the shower: specify seat or footrest
- Optional: If roof, halogen light recommended